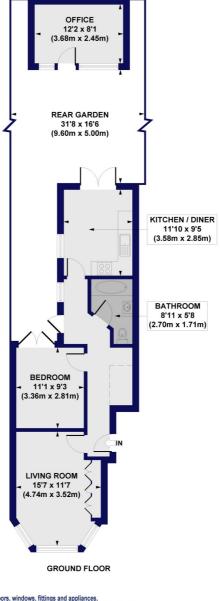

## Dongola Road, N17

Approx. Gross Internal Floor Area 643 sq. ft / 59.71 sq. m (Including Office) Approx. Gross Internal Floor Area 546 sq. ft / 50.69 sq. m (Excluding Office)

All measurements of walls, doors, windows, fittings and appliances, including their size and location, are shown as standard sizes and do not constitute any warranty or representation by the seller, their agent or CP Creative. Any intending purchaser must satisfy himself by inspection or otherwise as to the correctness of the information contained in these plans. This plan is for illustrative purposes only and should be used as such by any prospective purchasers.