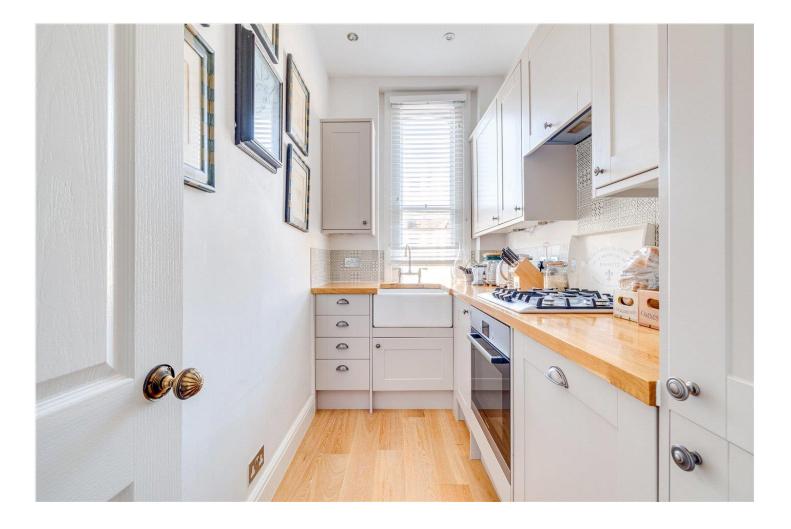

## DESCRIPTION

This property has been re furbished by the current owner to a high standard throughout and is in exceptional decorative order. There is a grand open plan reception room with high ceilings a feature fireplace, wooden floors and has ample space for a dining table here which is a great space for entertaining. The separate kitchen has wall to ceiling built in units and looks out over Whittingstall Road. The two double bedrooms are large and of equal size, situated at opposite ends of the flat, both with built in storage. The master bedroom has a beautiful original fireplace. These are served by a spacious family bathroom.