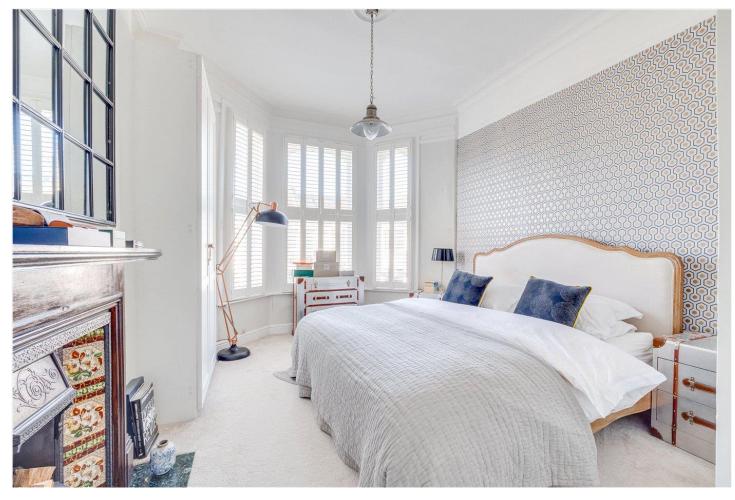

## DESCRIPTION

This property has been re furbished by the current owner to a high standard throughout and is in exceptional decorative order. There is a grand open plan reception room with high ceilings a feature fireplace, wooden floors and has ample space for a dining table here which is a great space for entertaining. The separate kitchen has wall to ceiling built in units and looks out over Whittingstall Road. The two double bedrooms are large and of equal size, situated at opposite ends of the flat, both with built in storage. The master bedroom has a beautiful original fireplace. These are served by a spacious family bathroom.