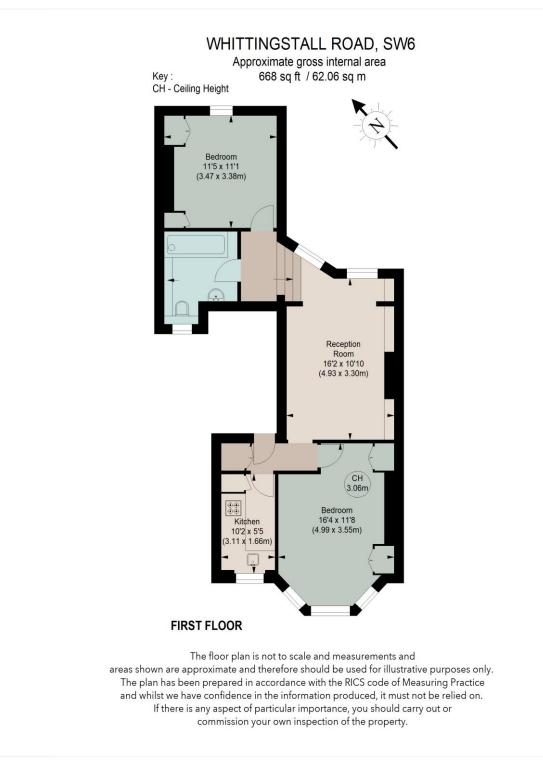

This floorplan is for illustration purposes only and is not to scale. The position and size of doors, windows, appliances and other features are approximate.

Tenure: Share of Freehold

Term: 654 year and 3 months