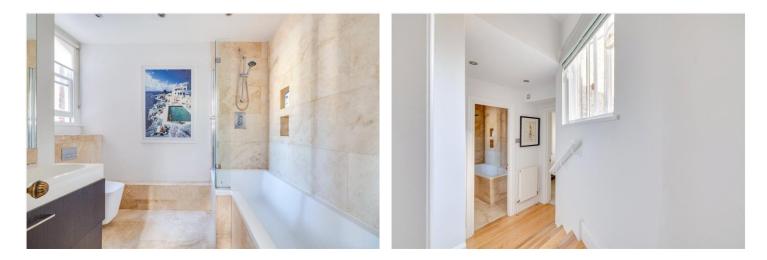

## DESCRIPTION

This property has been re furbished by the current owner to a high standard throughout and is in exceptional decorative order. There is a grand open plan reception room with high ceilings a feature fireplace, wooden floors and has ample space for a dining table here which is a great space for entertaining. The separate kitchen has wall to ceiling built in units and looks out over Whittingstall Road. The two double bedrooms are large and of equal size, situated at opposite ends of the flat, both with built in storage. The master bedroom has a beautiful original fireplace. These are served by a spacious family bathroom.