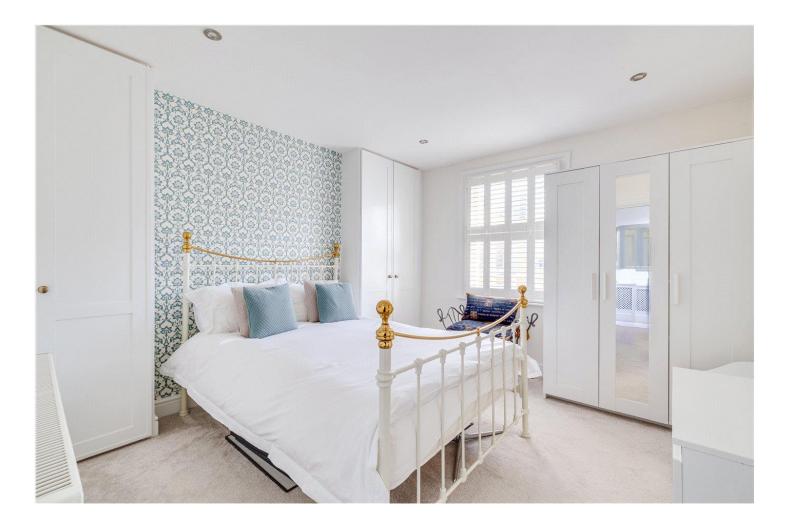

## DESCRIPTION

This property has been re furbished by the current owner to a high standard throughout and is in exceptional decorative order. There is a grand open plan reception room with high ceilings a feature fireplace, wooden floors and has ample space for a dining table here which is a great space for entertaining. The separate kitchen has wall to ceiling built in units and looks out over Whittingstall Road. The two double bedrooms are large and of equal size, situated at opposite ends of the flat, both with built in storage. The master bedroom has a beautiful original fireplace. These are served by a spacious family bathroom.