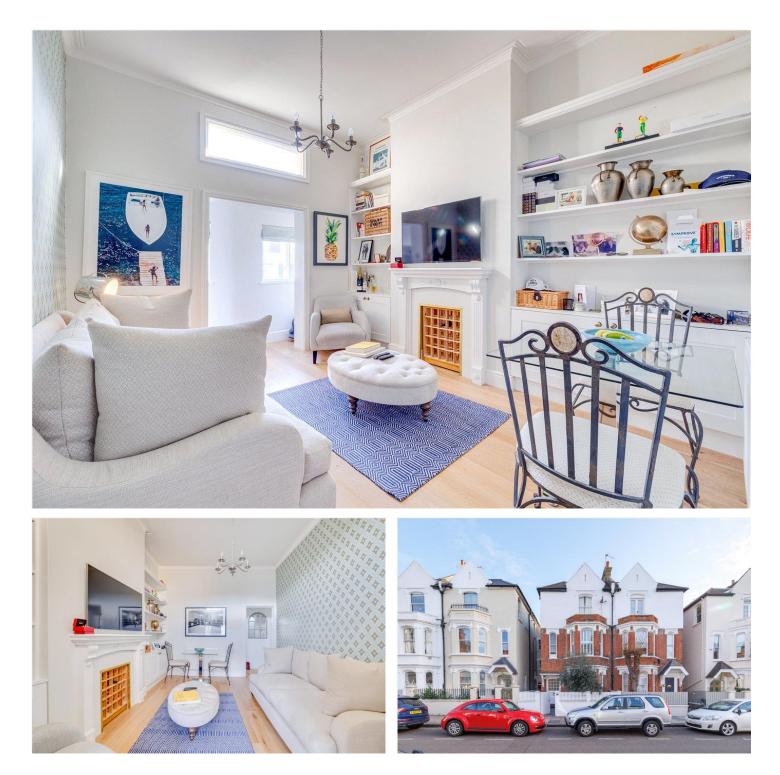

## DESCRIPTION

This property has been re furbished by the current owner to a high standard throughout and is in exceptional decorative order. There is a grand open plan reception room with high ceilings a feature fireplace, wooden floors and has ample space for a dining table here which is a great space for entertaining. The separate kitchen has wall to ceiling built in units and looks out over Whittingstall Road. The two double bedrooms are large and of equal size, situated at opposite ends of the flat, both with built in storage. The master bedroom has a beautiful original fireplace. These are served by a spacious family bathroom.

The flat is being sold with no onward chain and a share of the freehold.

Whittingstall Road is an excellent location to live, having access to wonderful and extensive amenities that the vibrant Parson Green area has to offer. There are a range of shops and restaurants on the Fulham Road. You are a few minutes' walk to Parsons Green underground station and there are excellent bus links to central London. Fulham Broadway is also a close with its cinema complex, gym and further amenities.