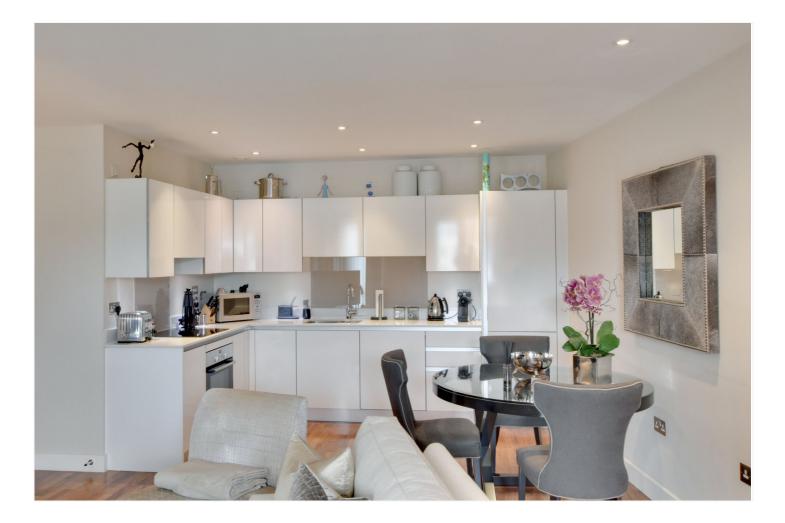

The property is in stunning order throughout and is much larger than average, measuring circa 954 sq ft. The accommodation briefly comprises of a wonderful 24ft reception rooms with an open plan kitchen, which includes all the usual white goods one might expect. In turn this room leads onto a lovely balcony. Both bedrooms are double in size, with the master room having fitted wardrobes. There are two fabulous bathrooms, including an ensuite and a large entrance hallway. Along with a secure parking space, added benefits include ample storage space, hard wood flooring, communal grounds and a 24 hour concierge on site. It's worth mentioning that the development has recently gone through cladding remediation work, and a new EWS1 certificate has been issued with an A1 rating! Bellville House is perfectly located just to the west of the town centre, meaning it is within easy reach to a large selection of shops and restaurants, including Greenwich Marketplace and the Royal Park with its Observatory. A pure-gym is in Bellville House and Mainline Rail, DLR and riverboat service are also minutes away!

#### AT A GLANCE

- stunning apartment
- two large double bedrooms
- huge kitchen/reception room
- circa 954 sq ft
- 2nd floor (with lift)
- secure parking space (with electric charging)
- balcony and comm gardens
- 24-hour concierge onsite
- PureGym in Bellville House
- EWS1 compliant. A1 ratina