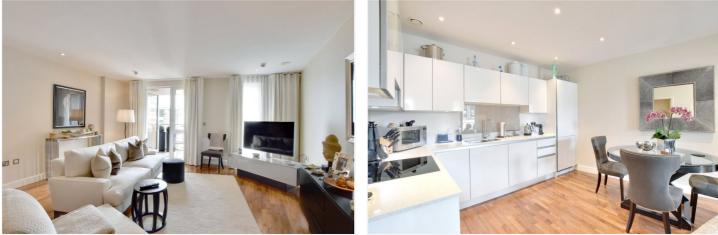

The property is in stunning order throughout and is much larger than average, measuring circa 954 sq ft. The accommodation briefly comprises of a wonderful 24ft reception rooms with an open plan kitchen, which includes all the usual white goods one might expect. In turn this room leads onto a lovely balcony. Both bedrooms are double in size, with the master room having fitted wardrobes. There are two fabulous bathrooms, including an ensuite and a large entrance hallway. Along with a secure parking space, added benefits include ample storage space, hard wood flooring, communal grounds and a 24 hour concierge on site. It's worth mentioning that the development has recently gone through cladding remediation work, and a new EWS1 certificate has been issued with an A1 rating! Bellville House is perfectly located just to the west of the town centre, meaning it is within easy reach to a large selection of shops and restaurants, including Greenwich Marketplace and the Royal Park with its Observatory. A pure-gym is in Bellville House and Mainline Rail, DLR and riverboat service are also minutes away!

#### AT A GLANCE

- stunning apartment
- two large double bedrooms
- huge kitchen/reception room
- circa 954 sq ft
- 2nd floor (with lift)
- secure parking space (with electric charging)
- balcony and comm gardens
- 24-hour concierge onsite
- PureGym in Bellville House
- EWS1 compliant. A1 ratina