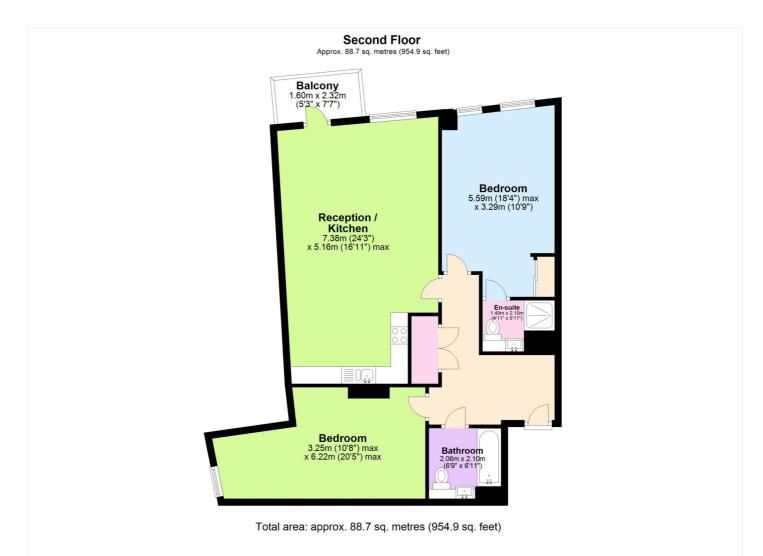

This floorplan is for illustration purposes only and is not to scale. The position and size of doors, windows, appliances and other features are approximate.

Tenure: Leasehold Term: 137 year and 4 months Service Charge: £7200 per annum Ground Rent: £ 350 Annually (subject to increase) Council Tax Band: C Where no figures are shown, we have been unable to ascertain the information. All figures that are shown were correct at the time of printing.