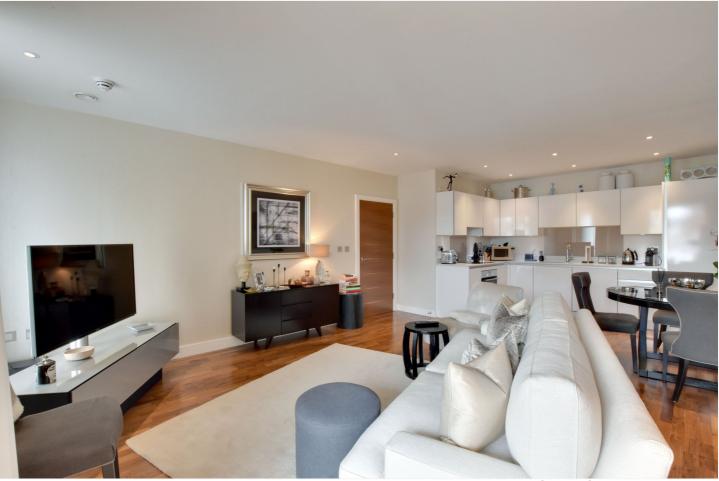

The property is in stunning order throughout and is much larger than average, measuring circa 954 sq ft. The accommodation briefly comprises of a wonderful 24ft reception rooms with an open plan kitchen, which includes all the usual white goods one might expect. In turn this room leads onto a lovely balcony. Both bedrooms are double in size, with the master room having fitted wardrobes. There are two fabulous bathrooms, including an ensuite and a large entrance hallway. Along with a secure parking space, added benefits include ample storage space, hard wood flooring, communal grounds and a 24 hour concierge on site. It's worth mentioning that the development has recently gone through cladding remediation work, and a new EWS1 certificate has been issued with an A1 rating! Bellville House is perfectly located just to the west of the town centre, meaning it is within easy reach to a large selection of shops and restaurants, including Greenwich Marketplace and the Royal Park with its Observatory. A pure-gym is in Bellville House and Mainline Rail, DLR and riverboat service are also minutes away!

#### AT A GLANCE

- stunning apartment
- two large double bedrooms
- huge kitchen/reception room
- circa 954 sq ft
- 2nd floor (with lift)
- secure parking space (with electric charging)
- balcony and comm gardens
- 24-hour concierge onsite
- PureGym in Bellville House
- EWS1 compliant. A1 ratina