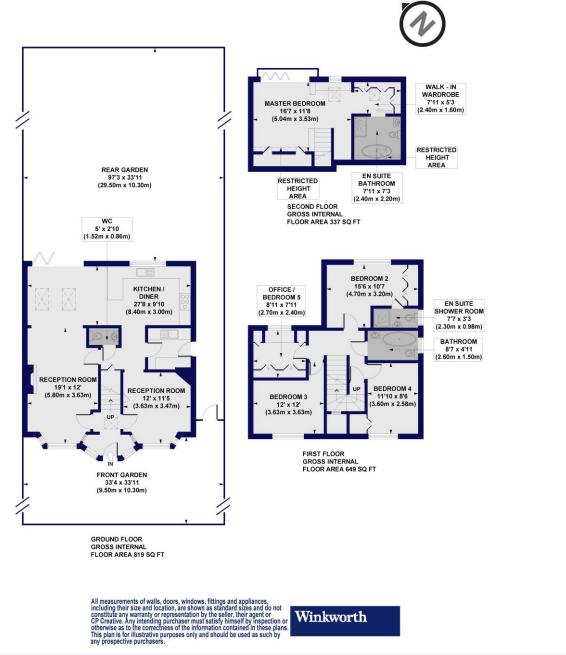

## Furzehill Road, WD6

Approx. Gross Internal Floor Area 1805 sq. ft / 167.66 sq. m (Including Restricted Height Area) Approx. Gross Internal Floor Area 1766 sq. ft / 164.09 sq. m (Excluding Restricted Height Area)

This floorplan is for illustration purposes only and is not to scale. The position and size of doors, windows, appliances and other features are approximate.

Tenure: Freehold

**Term:** 0 year and 0 months **Service Charge:** £0 per annum