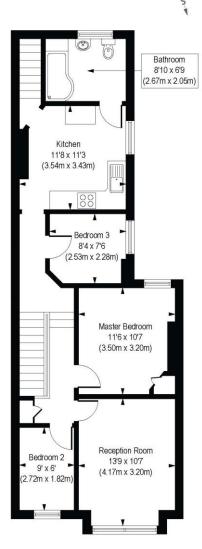

## Renmuir Street, SW17

Approx. Gross Internal Floor Area 793 sq. ft / 73.67 sq. m

Ground Floor Gross Internal Floor Area 17 sq ft

Ground Floor Gross Internal Floor Area 45 sq ft

COMPLIANT WITH RICS CODE OF MEASURING PRACTICE. Boorplan is for illustrative purposes only and is not to scale. Every attempt has been made to ensure the accuracy of the Boorplan flown, however all massuments, foutures, fittings and data shown are an approximate interpretation for illustrative purposes only. Liability for errors, omissions or mis statement through regispence or otherwise is heady-excluded.

First Floor Gross Internal Floor Area 731 sq ft

This floorplan is for illustration purposes only and is not to scale. The position and size of doors, windows, appliances and other features are approximate.