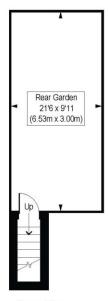

## Renmuir Street, SW17

Approx. Gross Internal Floor Area 793 sq. ft / 73.67 sq. m

Ground Floor Gross Internal Floor Area 17 sq ft

Ground Floor Gross Internal Floor Area 45 sq ft

COMPLIANT WITH RICS CODE OF MEASURING PRACTICE. Boorplan is for illustrative purposes only and is not to scale. Every attempt has been made to ensure the accuracy of the Boorplan flown, however all massuments, foutures, fittings and data shown are an approximate interpretation for illustrative purposes only. Liability for errors, omissions or mis statement through regispence or otherwise is heady-excluded.

First Floor Gross Internal Floor Area 731 sq ft

This floorplan is for illustration purposes only and is not to scale. The position and size of doors, windows, appliances and other features are approximate.