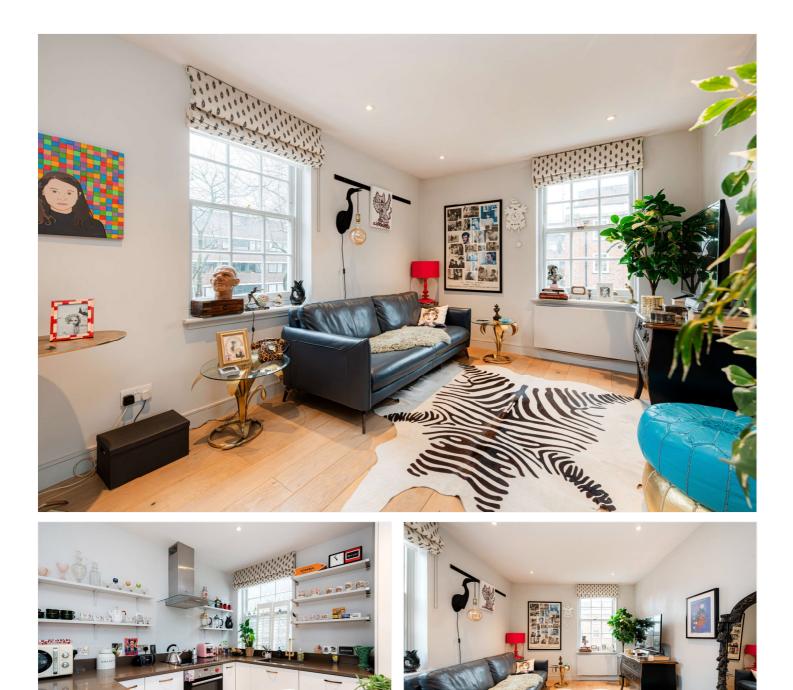

#### **DESCRIPTION:**

A beautifully designed flat set on the second floor of this brilliantly located building in Notting Hill, W11. Providing triple aspect living space with a fantastic open-plan living room, two double bedrooms, a family bathroom and an extra WC. The property further benefits from plenty of storage and abundance of natural light.

#### AT A GLANCE

- Second Floor Flat
- Two double Bedrooms
- Wooden Floors Throughout
- Notting Hill, W11
- Fully Fitted Integrated Kitchen
- Plenty of Storage
- Sash Windows
- Close to Portobello Market
- EPC Rating C