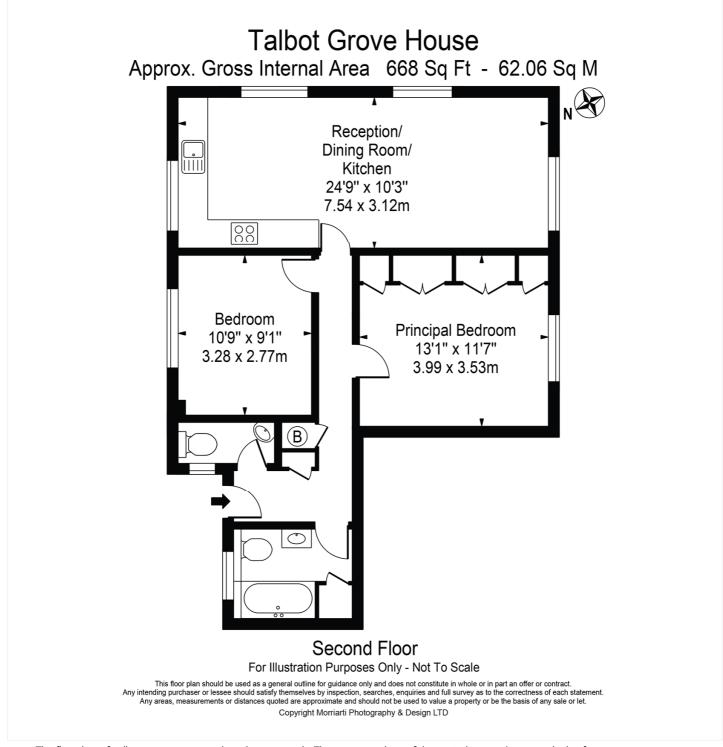

This floorplan is for illustration purposes only and is not to scale. The position and size of doors, windows, appliances and other features are approximate.

| Tenure:                                                                                                                                        | Leasehold            |
|------------------------------------------------------------------------------------------------------------------------------------------------|----------------------|
| Term:                                                                                                                                          | Expires - 29/10/2114 |
| Service Charge:                                                                                                                                | c£2200 per annum     |
| Ground Rent:                                                                                                                                   | <b>£</b> 10          |
| Council Tax Band: C                                                                                                                            |                      |
| Where no figures are shown, we have been unable to ascertain the information. All figures that are shown were correct at the time of printing. |                      |
|                                                                                                                                                |                      |