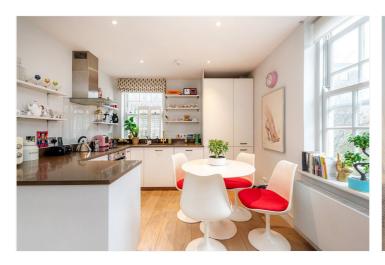

#### **DESCRIPTION:**

A beautifully designed flat set on the second floor of this brilliantly located building in Notting Hill, W11. Providing triple aspect living space with a fantastic open-plan living room, two double bedrooms, a family bathroom and an extra WC. The property further benefits from plenty of storage and abundance of natural light.

#### AT A GLANCE

- Second Floor Flat
- Two double Bedrooms
- Wooden Floors Throughout
- Notting Hill, W11
- Fully Fitted Integrated Kitchen
- Plenty of Storage
- Sash Windows
- Close to Portobello Market
- EPC Rating C