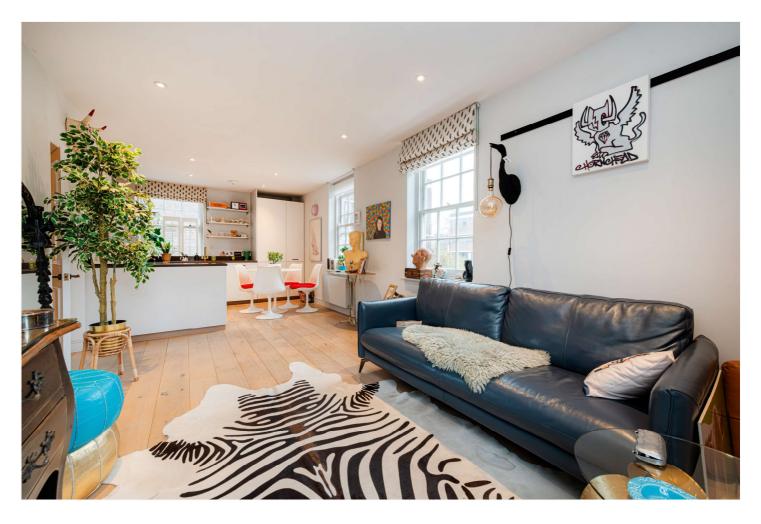

#### **DESCRIPTION:**

A beautifully designed flat set on the second floor of this brilliantly located building in Notting Hill, W11. Providing triple aspect living space with a fantastic open-plan living room, two double bedrooms, a family bathroom and an extra WC. The property further benefits from plenty of storage and abundance of natural light.

#### AT A GLANCE

- Second Floor Flat
- Two double Bedrooms
- Wooden Floors Throughout
- Notting Hill, W11
- Fully Fitted Integrated Kitchen
- Plenty of Storage
- Sash Windows
- Close to Portobello Market
- EPC Rating C