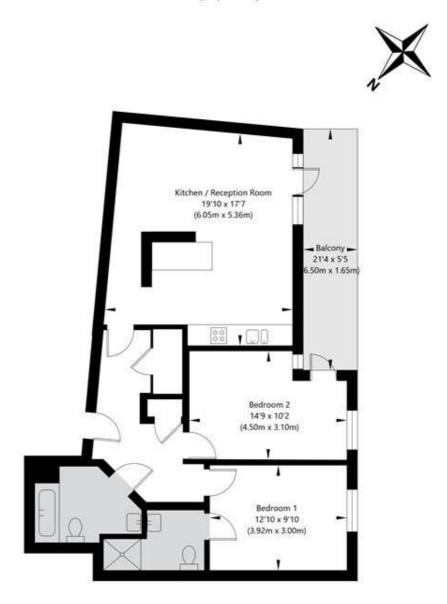

## Searle House, Cecil Grove St John's Wood, London, NW8 7EB

Fourth Floor GROSS INTERNAL FLOOR AREA APPROX. 79.68 SQ M / 858 SQ FT

APPROXIMATE GROSS INTERNAL FLOOR AREA 79.68 SQ M / 858 SQ FT
THIS FLOOR PLAN IS FOR ILLUSTRATIVE PURPOSES ONLY AND
SHOULD BE USED FOR THIS PURPOSE BY PROSPECTIVE APPLICANTS AS ITS NOT TO SCALE.