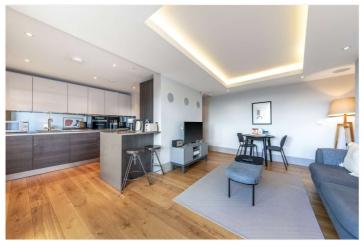

## SEARLE HOUSE, ST JOHN'S WOOD, LONDON, NW8 £1,095,000 LEASEHOLD

We are pleased to present this spacious two double bedroom apartment, located on the fourth-floor of this wonderful modern development which was completed in 2015. The property benefits from fantastic south-westerly facing views from a private 21ft balcony accessed directly from the reception room and guest bedroom. There is an array of features, such as under floor heating, oak engineered wooden flooring, Lutron lighting, Miele kitchen appliances, inset LED ceiling lights, bespoke fitted wardrobes to each bedroom, with a beautiful en-suite shower room to the main bedroom. The property also benefits from a secure underground allocated parking space and the development is located 150 metres away from Regent's Park and Primrose Hill, there are other attractions such as London Zoo, Lord's Cricket Ground within the immediate vicinity as well as the newly landscaped St John's Wood High Street, which is home to many fine restaurants and boutique shopping facilities, the local tube station (Jubilee line) is conveniently located 0.6 miles away from the property.

Two Bedrooms | En-suite | Bathroom | South West Aspect | Private Balcony | Underfloor Heating | Lutron Lighting | Miele Kitchen Appliances | Bespoke Furniture | Underground Allocated Parking | Leasehold