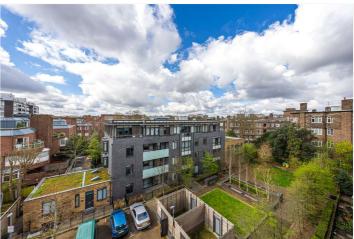

## SEARLE HOUSE, ST JOHN'S WOOD, LONDON, NW8 £1,095,000 LEASEHOLD

We are pleased to present this spacious two double bedroom apartment, located on the fourth-floor of this wonderful modern development which was completed in 2015. The property benefits from fantastic south-westerly facing views from a private 21ft balcony accessed directly from the reception room and guest bedroom. There is an array of features, such as under floor heating, oak engineered wooden flooring, Lutron lighting, Miele kitchen appliances, inset LED ceiling lights, bespoke fitted wardrobes to each bedroom, with a beautiful en-suite shower room to the main bedroom. The property also benefits from a secure underground allocated parking space and the development is located 150 metres away from Regent's Park and Primrose Hill, there are other attractions such as London Zoo, Lord's Cricket Ground within the immediate vicinity as well as the newly landscaped St John's Wood High Street, which is home to many fine restaurants and boutique shopping facilities, the local tube station (Jubilee line) is conveniently located 0.6 miles away from the property.