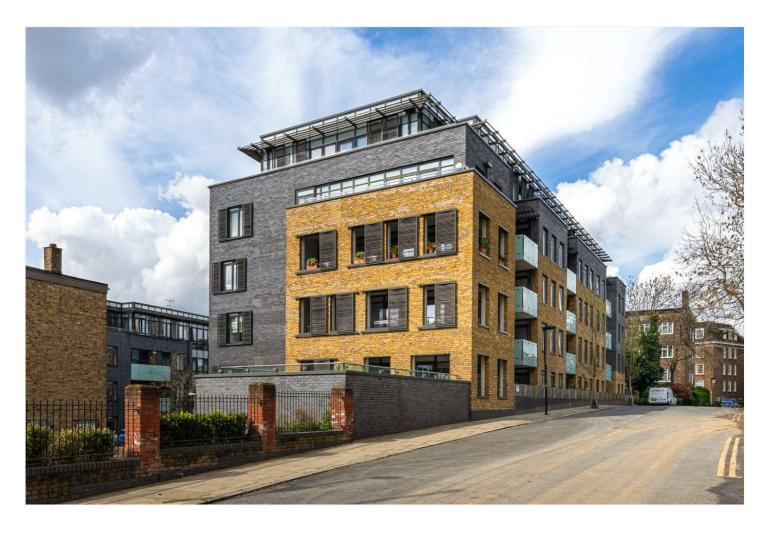

## SEARLE HOUSE, ST JOHN'S WOOD, LONDON, NW8 £1,095,000 LEASEHOLD

We are pleased to present this spacious two double bedroom apartment, located on the fourth-floor of this wonderful modern development which was completed in 2015. The property benefits from fantastic south-westerly facing views from a private 21ft balcony accessed directly from the reception room and guest bedroom. There is an array of features, such as under floor heating, oak engineered wooden flooring, Lutron lighting, Miele kitchen appliances, inset LED ceiling lights, bespoke fitted wardrobes to each bedroom, with a beautiful en-suite shower room to the main bedroom. The property also benefits from a secure underground allocated parking space and the development is located 150 metres away from Regent's Park and Primrose Hill, there are other attractions such as London Zoo, Lord's Cricket Ground within the immediate vicinity as well as the newly landscaped St John's Wood High Street, which is home to many fine restaurants and boutique shopping facilities, the local tube station (Jubilee line) is conveniently located 0.6 miles away from the property.