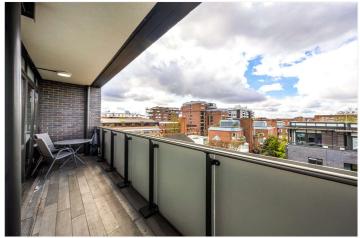

## SEARLE HOUSE, ST JOHN'S WOOD, LONDON, NW8 £1,095,000 LEASEHOLD

We are pleased to present this spacious two double bedroom apartment, located on the fourth-floor of this wonderful modern development which was completed in 2015. The property benefits from fantastic south-westerly facing views from a private 21ft balcony accessed directly from the reception room and guest bedroom. There is an array of features, such as under floor heating, oak engineered wooden flooring, Lutron lighting, Miele kitchen appliances, inset LED ceiling lights, bespoke fitted wardrobes to each bedroom, with a beautiful en-suite shower room to the main bedroom. The property also benefits from a secure underground allocated parking space and the development is located 150 metres away from Regent's Park and Primrose Hill, there are other attractions such as London Zoo, Lord's Cricket Ground within the immediate vicinity as well as the newly landscaped St John's Wood High Street, which is home to many fine restaurants and boutique shopping facilities, the local tube station (Jubilee line) is conveniently located 0.6 miles away from the property.

Two Bedrooms | En-suite | Bathroom | South West Aspect | Private Balcony | Underfloor Heating | Lutron Lighting | Miele Kitchen Appliances | Bespoke Furniture | Underground Allocated Parking | Leasehold