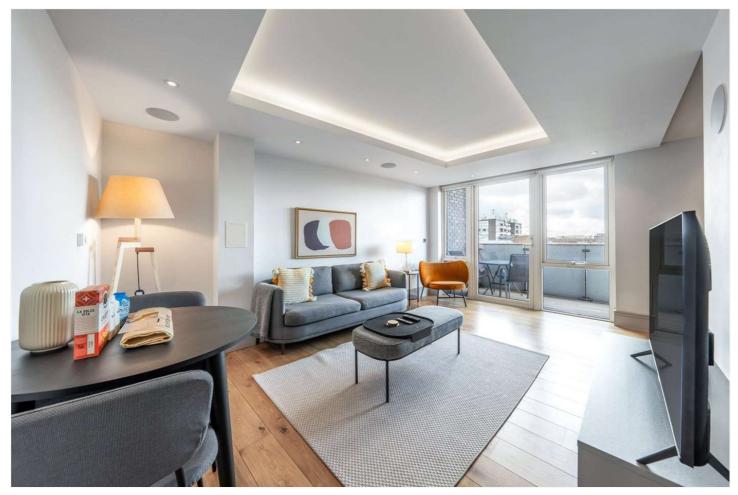

## SEARLE HOUSE, ST JOHN'S WOOD, LONDON, NW8 £1,095,000 LEASEHOLD

We are pleased to present this spacious two double bedroom apartment, located on the fourth-floor of this wonderful modern development which was completed in 2015. The property benefits from fantastic south-westerly facing views from a private 21ft balcony accessed directly from the reception room and guest bedroom. There is an array of features, such as under floor heating, oak engineered wooden flooring, Lutron lighting, Miele kitchen appliances, inset LED ceiling lights, bespoke fitted wardrobes to each bedroom, with a beautiful en-suite shower room to the main bedroom. The property also benefits from a secure underground allocated parking space and the development is located 150 metres away from Regent's Park and Primrose Hill, there are other attractions such as London Zoo, Lord's Cricket Ground within the immediate vicinity as well as the newly landscaped St John's Wood High Street, which is home to many fine restaurants and boutique shopping facilities, the local tube station (Jubilee line) is conveniently located 0.6 miles away from the property.

Two Bedrooms | En-suite | Bathroom | South West Aspect | Private Balcony | Underfloor Heating | Lutron Lighting | Miele Kitchen Appliances | Bespoke Furniture | Underground Allocated Parking | Leasehold