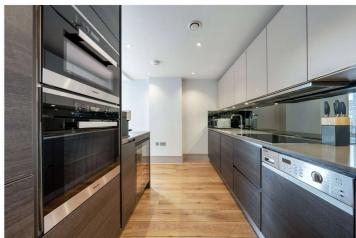

## SEARLE HOUSE, ST JOHN'S WOOD, LONDON, NW8 £1,095,000 LEASEHOLD

We are pleased to present this spacious two double bedroom apartment, located on the fourth-floor of this wonderful modern development which was completed in 2015. The property benefits from fantastic south-westerly facing views from a private 21ft balcony accessed directly from the reception room and guest bedroom. There is an array of features, such as under floor heating, oak engineered wooden flooring, Lutron lighting, Miele kitchen appliances, inset LED ceiling lights, bespoke fitted wardrobes to each bedroom, with a beautiful en-suite shower room to the main bedroom. The property also benefits from a secure underground allocated parking space and the development is located 150 metres away from Regent's Park and Primrose Hill, there are other attractions such as London Zoo, Lord's Cricket Ground within the immediate vicinity as well as the newly landscaped St John's Wood High Street, which is home to many fine restaurants and boutique shopping facilities, the local tube station (Jubilee line) is conveniently located 0.6 miles away from the property.

Two Bedrooms | En-suite | Bathroom | South West Aspect | Private Balcony | Underfloor Heating | Lutron Lighting | Miele Kitchen Appliances | Bespoke Furniture | Underground Allocated Parking | Leasehold