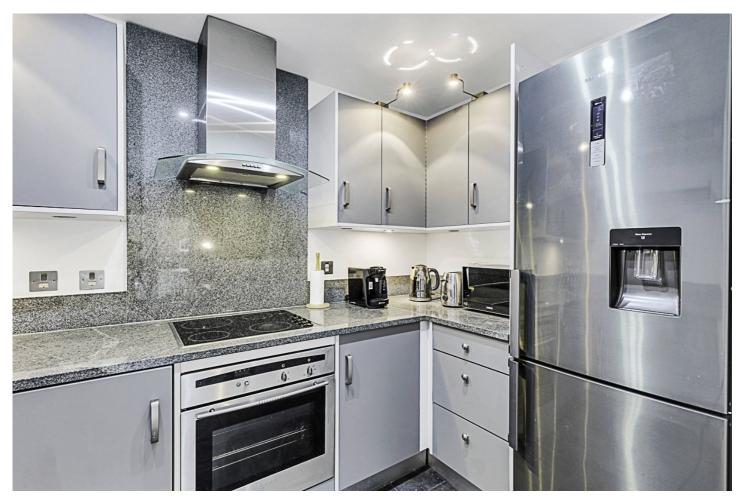

## **DESCRIPTION:**

A bright second floor two-bedroom, two-bathroom apartment on Hoxton Square with secure underground parking and a private balcony. The apartment spans 682 sq. ft. and offers an open plan living room/ kitchen, two double bedrooms, the en-suite with fitted wardrobes a storage cupboard in the hallway, a private West facing balcony, and a family bathroom.