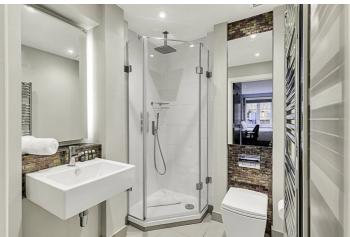

## **DESCRIPTION:**

A bright second floor two-bedroom, two-bathroom apartment on Hoxton Square with secure underground parking and a private balcony. The apartment spans 682 sq. ft. and offers an open plan living room/ kitchen, two double bedrooms, the en-suite with fitted wardrobes a storage cupboard in the hallway, a private West facing balcony, and a family bathroom.