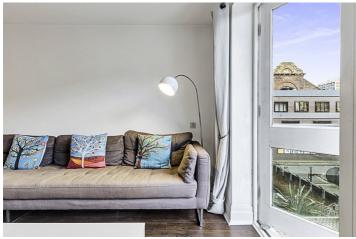

## **DESCRIPTION:**

A bright second floor two-bedroom, two-bathroom apartment on Hoxton Square with secure underground parking and a private balcony. The apartment spans 682 sq. ft. and offers an open plan living room/ kitchen, two double bedrooms, the en-suite with fitted wardrobes a storage cupboard in the hallway, a private West facing balcony, and a family bathroom.