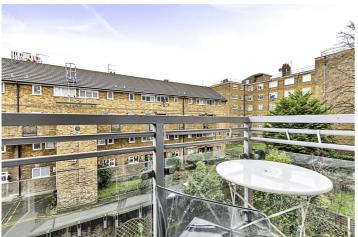

## **DESCRIPTION:**

A bright second floor two-bedroom, two-bathroom apartment on Hoxton Square with secure underground parking and a private balcony. The apartment spans 682 sq. ft. and offers an open plan living room/ kitchen, two double bedrooms, the en-suite with fitted wardrobes a storage cupboard in the hallway, a private West facing balcony, and a family bathroom.

The development is on the peaceful end of Hoxton Square, surrounded by trendy cafes, boutique shops, and art galleries, all within short distance. You can also immerse yourself in vibrant street art, local culture, and diverse culinary experiences, ranging from Nobu to The Clove Club to Cay Tre. Transportation links are excellent, with easy access to various bus routes and proximity to Old Street, Shoreditch High Street, and Liverpool Street underground stations. This ensures seamless connectivity to central London and other destinations, making it ideal for those seeking well-connected transportation options. Shoreditch is also a short walk from the City of London financial district and Spitalfields Market.