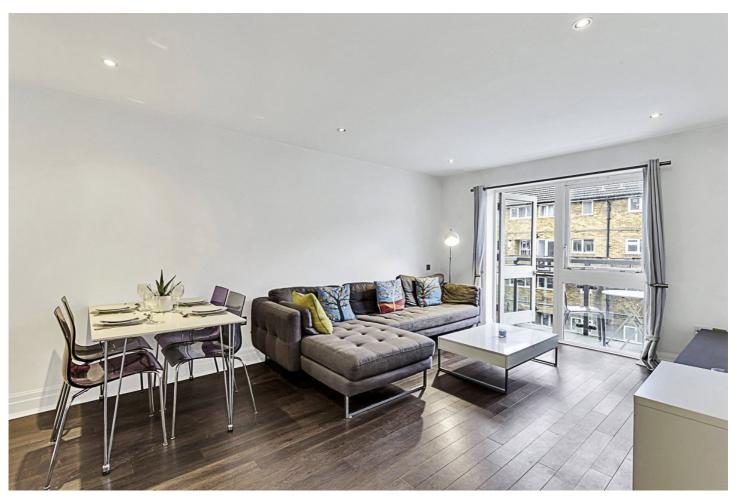

## **DESCRIPTION:**

A bright second floor two-bedroom, two-bathroom apartment on Hoxton Square with secure underground parking and a private balcony. The apartment spans 682 sq. ft. and offers an open plan living room/ kitchen, two double bedrooms, the en-suite with fitted wardrobes a storage cupboard in the hallway, a private West facing balcony, and a family bathroom.

The development is on the peaceful end of Hoxton Square, surrounded by trendy cafes, boutique shops, and art galleries, all within short distance. You can also immerse yourself in vibrant street art, local culture, and diverse culinary experiences, ranging from Nobu to The Clove Club to Cay Tre. Transportation links are excellent, with easy access to various bus routes and proximity to Old Street, Shoreditch High Street, and Liverpool Street underground stations. This ensures seamless connectivity to central London and other destinations, making it ideal for those seeking well-connected transportation options. Shoreditch is also a short walk from the City of London financial district and Spitalfields Market.