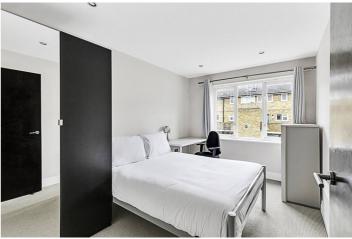

## **DESCRIPTION:**

A bright second floor two-bedroom, two-bathroom apartment on Hoxton Square with secure underground parking and a private balcony. The apartment spans 682 sq. ft. and offers an open plan living room/ kitchen, two double bedrooms, the en-suite with fitted wardrobes a storage cupboard in the hallway, a private West facing balcony, and a family bathroom.