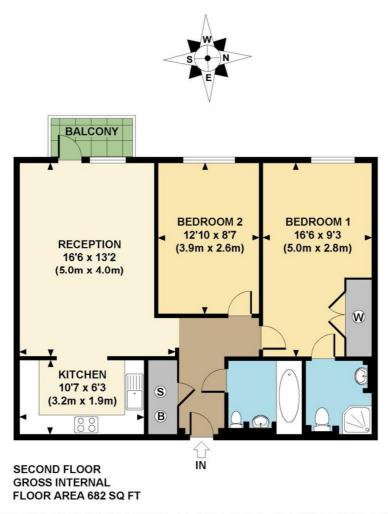

## **DESCRIPTION:**

A bright second floor two-bedroom, two-bathroom apartment on Hoxton Square with secure underground parking and a private balcony. The apartment spans 682 sq. ft. and offers an open plan living room/ kitchen, two double bedrooms, the en-suite with fitted wardrobes a storage cupboard in the hallway, a private West facing balcony, and a family bathroom.

Winkworth

Winkworth

APPROX. GROSS INTERNAL FLOOR AREA 682 SQ FT / 63.4 SQ M

This floorplan is for illustration purposes only and is not to scale. The position and size of doors, windows, appliances and other features are approximate.