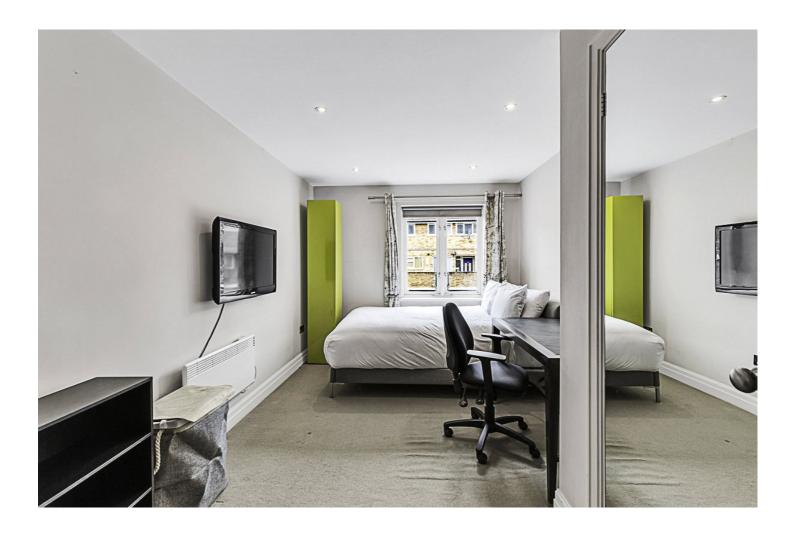

## **DESCRIPTION:**

A bright second floor two-bedroom, two-bathroom apartment on Hoxton Square with secure underground parking and a private balcony. The apartment spans 682 sq. ft. and offers an open plan living room/ kitchen, two double bedrooms, the en-suite with fitted wardrobes a storage cupboard in the hallway, a private West facing balcony, and a family bathroom.