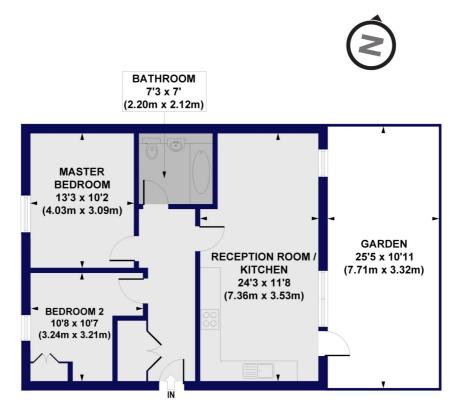

## Brewery House, Whitbread Close, N17 Approx. Gross Internal Floor Area 681 sq. ft / 63.30 sq. m

## **GROUND FLOOR**

All measurements of valls, doors, windows, fittings and appliances, including their size and location, are shown as standard sizes and do no constitute any warranty or representation by the seller, their agent or CP Creative. Any intending purchaser must satisfy himself by inspection otherwise as to the correctness of the information contained in these plants for illustrative purposes only and should be used as such by any prospective purchasers.

This floorplan is for illustration purposes only and is not to scale. The position and size of doors, windows, appliances and other features are approximate.

Harringay | 020 8800 5151 | harringay@winkworth.co.uk