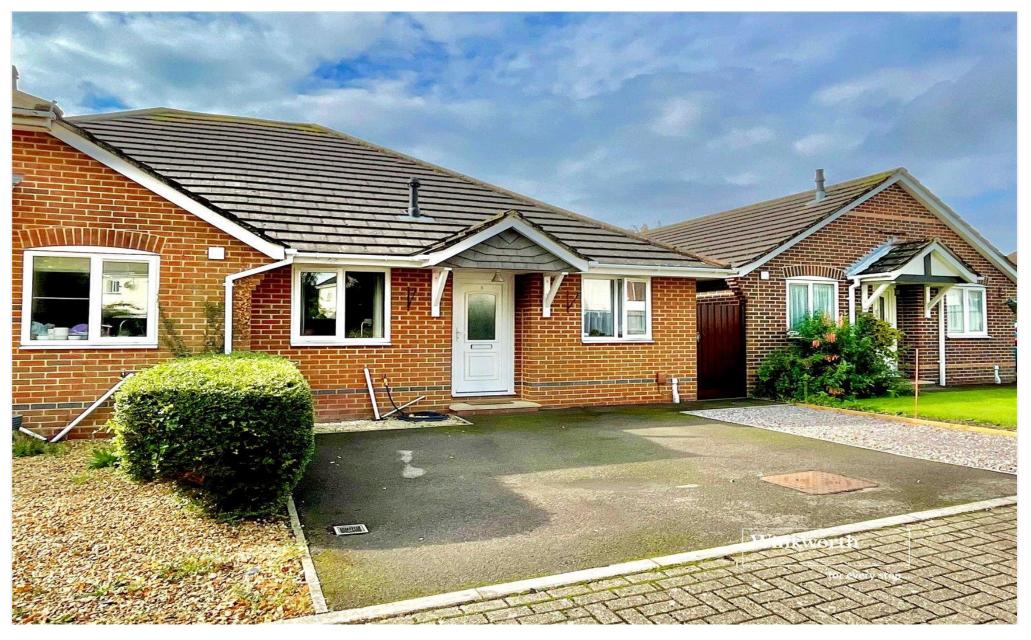

# A charming bungalow located in a quiet cul de sac, close to Walkford shops.

2 May Gardens, Walkford BH23 5PW Price £375,000 Freehold

01425 270 055

highcliffe@winkworth.co.uk

# Description:

Approached over a good size driveway providing off road parking for three cars.

The front door leads into the hallway with doors leading off to all rooms.

The kitchen has fitted units to two sides, with space for all kitchen appliances.