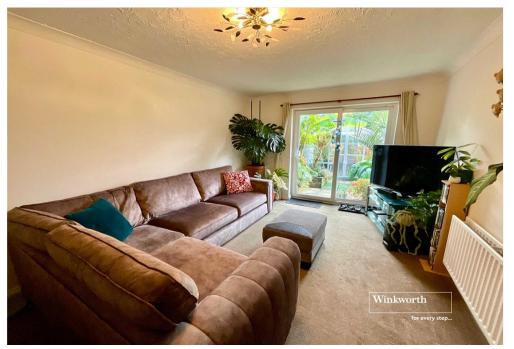

The lounge/diner has ample living space with room for dining table and chairs, also patio doors leading to the rear garden.

The principal bedroom is found to the rear overlooking the garden, it benefits from a range of fitted wardrobes.