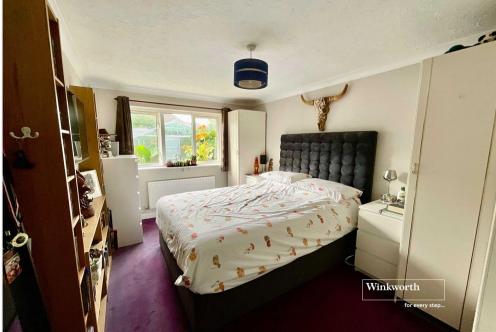

The lounge/diner has ample living space with room for dining table and chairs, also patio doors leading to the rear garden.

The principal bedroom is found to the rear overlooking the garden, it benefits from a range of fitted wardrobes.