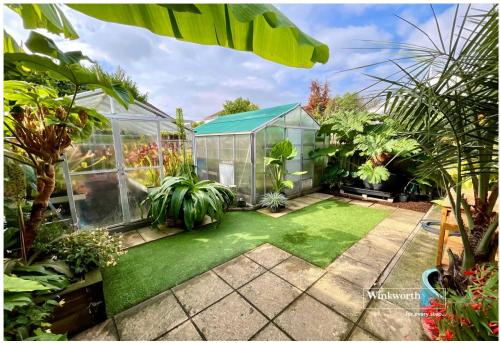

The second bedroom is found to the front, currently set out as an office.

The family bathroom is fitted with a modern suite with a shower over the bath.

The South-westerly garden is currently set out with patio area, leading to sections of artificial grass and two large greenhouses. Please note that the greenhouses will not be included within the sale.