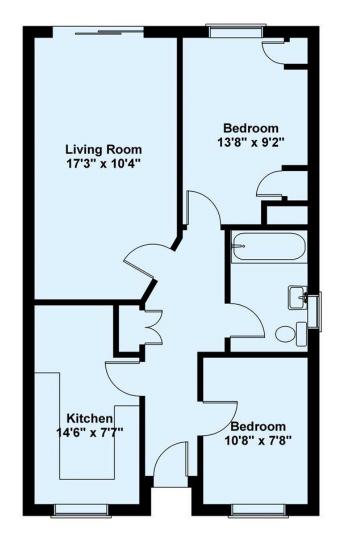

# Description:

Approached over a good size driveway providing off road parking for three cars.

The front door leads into the hallway with doors leading off to all rooms.

The kitchen has fitted units to two sides, with space for all kitchen appliances.

The lounge/diner has ample living space with room for dining table and chairs, also patio doors leading to the rear garden.

The principal bedroom is found to the rear overlooking the garden, it benefits from a range of fitted wardrobes.

The second bedroom is found to the front, currently set out as an office.

The family bathroom is fitted with a modern suite with a shower over the bath.

The South-westerly garden is currently set out with patio area, leading to sections of artificial grass and two large greenhouses. Please note that the greenhouses will not be included within the sale.

## Summary:

- Two bedrooms
- Kitchen
- Lounge/diner with patio doors to garden
- Bathroom
- Off street parking for three cars
- Garden
- BCP Council tax band D

### SKETCH PLAN NOT TO SCALE FOR IDENTIFICATION ONLY

The placement and size of all walls, doors, windows, staircases and fixtures are only approximate and cannot be relied upon as anything other than an illustration for guidance purposes only. No representation has been made by the seller, the agent or PotterPlans www.potterplans.co.uk