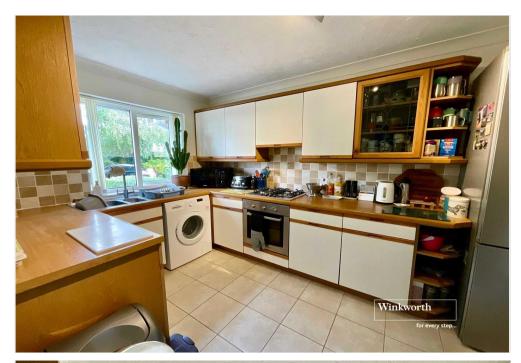

# Description:

Approached over a good size driveway providing off road parking for three cars.

The front door leads into the hallway with doors leading off to all rooms.

The kitchen has fitted units to two sides, with space for all kitchen appliances.