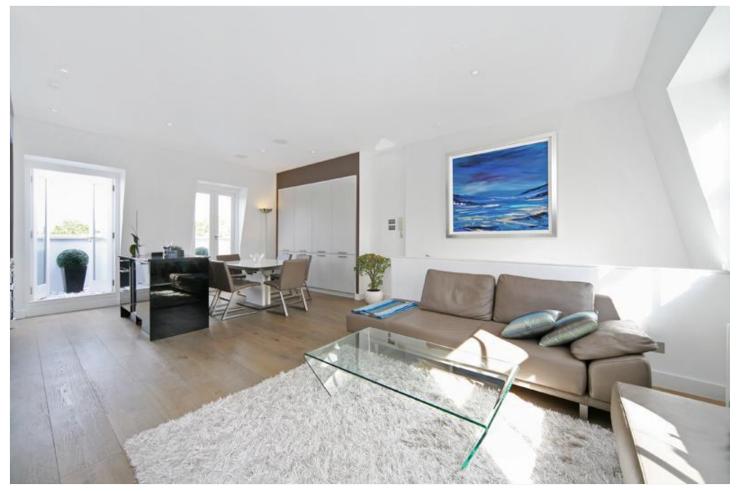

#### **DESCRIPTION:**

A stunning and newly renovated maisonette furnished to a very high standard. The entrance is on the first floor leading up to a spacious master bedroom, second double bedroom both with ample storage and smart bathroom. The top floor is taken up with a beautiful open plan kitchen/reception/dining room with large east and west facing windows. Available for short let with all utility bills included. Viewings are highly recommended. Long lets to be considered by separate negotiation.