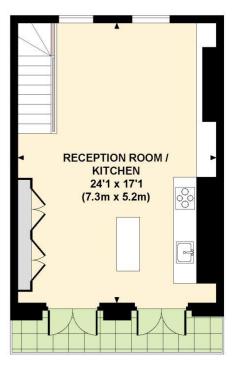

# SHREWSBURY ROAD, W2

Approx. gross internal area 931 Sq Ft. / 86.6 Sq M.

SECOND FLOOR

THIRD FLOOR

All measurements are approximate and for illustration purposes only as defined by the RICS Code of Measuring Practice © 2012 Dowling Jones Design www.dowlingjones.com 020 7610 9933

This floorplan is for illustration purposes only and is not to scale. The position and size of doors, windows, appliances and other features are approximate.

Notting Hill | 0207 727 3227 | nottinghill@winkworth.co.uk