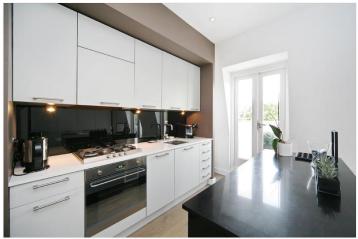

#### **DESCRIPTION:**

A stunning and newly renovated maisonette furnished to a very high standard. The entrance is on the first floor leading up to a spacious master bedroom, second double bedroom both with ample storage and smart bathroom. The top floor is taken up with a beautiful open plan kitchen/reception/dining room with large east and west facing windows. Available for short let with all utility bills included. Viewings are highly recommended. Long lets to be considered by separate negotiation.