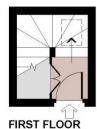

# SHREWSBURY ROAD, W2

Approx. gross internal area 931 Sq Ft. / 86.6 Sq M.

SECOND FLOOR

THIRD FLOOR

All measurements are approximate and for illustration purposes only as defined by the RICS Code of Measuring Practice © 2012 Dowling Jones Design www.dowlingjones.com 020 7610 9933

This floorplan is for illustration purposes only and is not to scale. The position and size of doors, windows, appliances and other features are approximate.

Notting Hill | 0207 727 3227 | nottinghill@winkworth.co.uk