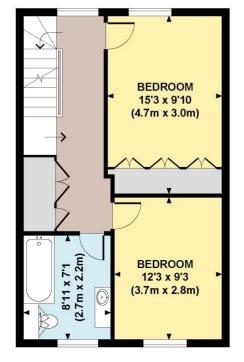

# SHREWSBURY ROAD, W2

Approx. gross internal area 931 Sq Ft. / 86.6 Sq M.

SECOND FLOOR

THIRD FLOOR

All measurements are approximate and for illustration purposes only as defined by the RICS Code of Measuring Practice © 2012 Dowling Jones Design www.dowlingjones.com 020 7610 9933

This floorplan is for illustration purposes only and is not to scale. The position and size of doors, windows, appliances and other features are approximate.

Notting Hill | 0207 727 3227 | nottinghill@winkworth.co.uk