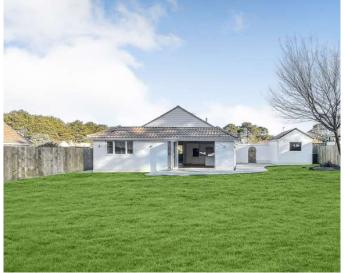

## GUIDE PRICE £675,000 FREEHOLD

This stunning four double bedroom, two bathroom detached bungalow is positioned on a very secluded west facing plot in a particularly sought after location, close to woodland walks and local amenities.

The property further benefits from off road parking, a detached garage and VACANT POSSESION WITH NO ONWARD CHAIN.

Two En-suite Bedrooms
Detached Bungalow
Sought After Location
Luxury Kitchen & Bathroom
Versatile Layout
Landscaped West Facing Garden
Four Bedrooms
Driveway For Several Vehicles
Detached Garage
No Onward Chain