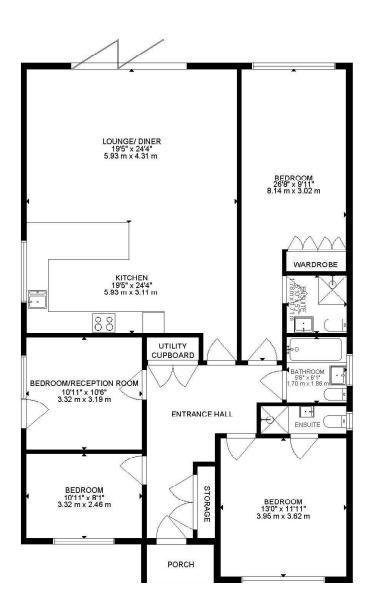

EPC TBC | Council Tax Band F

01202 434365 ferndown@winkworth.co.uk

APPROX TOTAL: 1448 SQ FT 134.5 m2 SIZE AND DIMENSIONS ARE APPROXIMATE, ACTUAL MAY VARY