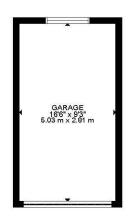

EPC TBC | Council Tax Band F

01202 434365 ferndown@winkworth.co.uk

APPROX TOTAL: 1448 SQ FT 134.5 m2 SIZE AND DIMENSIONS ARE APPROXIMATE, ACTUAL MAY VARY