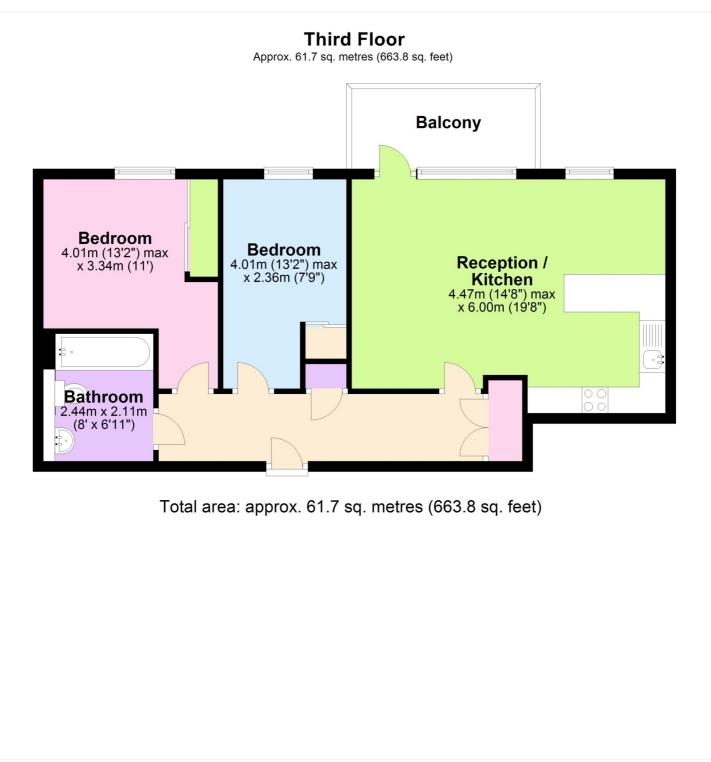

This floorplan is for illustration purposes only and is not to scale. The position and size of doors, windows, appliances and other features are approximate.

Tenure: Leasehold Term: 111 year and 11 months Service Charge: £2382 per annum Ground Rent: £ 250 Annually (subject to increase) Council Tax Band: Where no figures are shown, we have been unable to ascertain the information. All figures that are shown were correct at the time of printing.