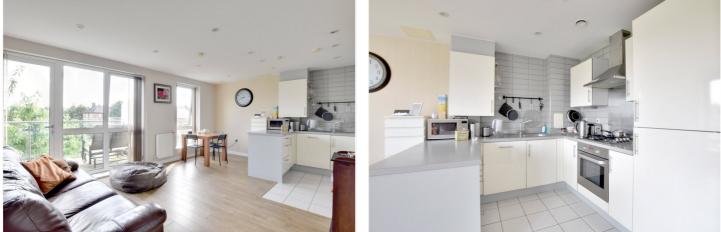

In superb condition throughout and located to the rear of the development, the property comprises a lovely 19ft reception room with open plan kitchen. This room leads onto an easterly facing balcony, and the kitchen comes equipped with all the usual white goods one might expect. There are two good sized bedrooms, both with fitted wardrobes and a lovely modern bathroom. Added benefits include a large communal garden to the rear, which is really well kept that includes bike storage. As mentioned, the property comes with a parking space, but its worth noting that this is located in the nearby development of Bellville House/ Tarves Way, within a five minute walk!

### **AT A GLANCE**

- superb apartment
- two bedrooms
- 3rd floor (with lift)
- circa 663 sq ft
- secure parking
- 19ft kitchen diner
- private balcony
- communal grounds
- bike storage
- West Greenwich location
- moments from town centre