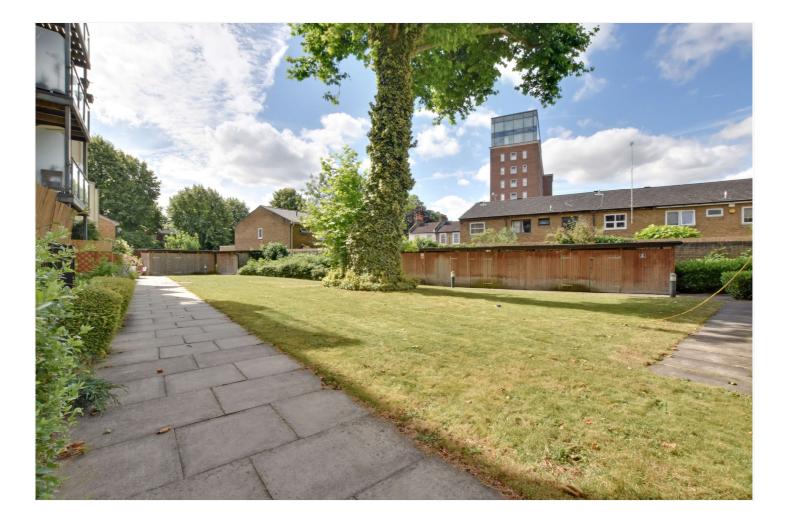

In superb condition throughout and located to the rear of the development, the property comprises a lovely 19ft reception room with open plan kitchen. This room leads onto an easterly facing balcony, and the kitchen comes equipped with all the usual white goods one might expect. There are two good sized bedrooms, both with fitted wardrobes and a lovely modern bathroom. Added benefits include a large communal garden to the rear, which is really well kept that includes bike storage. As mentioned, the property comes with a parking space, but its worth noting that this is located in the nearby development of Bellville House/ Tarves Way, within a five minute walk!

William Court is located on Greenwich High Road, and as mentioned is located just moments from mainline rail and DLR, but is also just a short walk away from the town centre, which offers a wide array of shops and restaurants, along with Greenwich Marketplace, riverboat service and of course The Royal Park, with its Observatory! The property is currently tenanted and therefore has no chain!