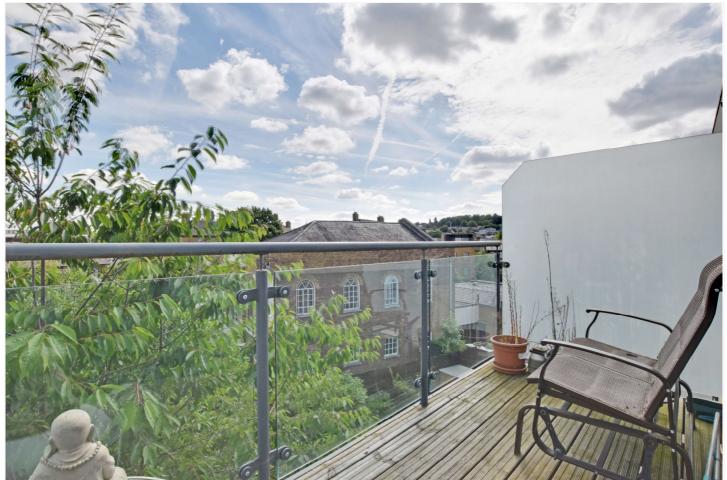

In superb condition throughout and located to the rear of the development, the property comprises a lovely 19ft reception room with open plan kitchen. This room leads onto an easterly facing balcony, and the kitchen comes equipped with all the usual white goods one might expect. There are two good sized bedrooms, both with fitted wardrobes and a lovely modern bathroom. Added benefits include a large communal garden to the rear, which is really well kept that includes bike storage. As mentioned, the property comes with a parking space, but its worth noting that this is located in the nearby development of Bellville House/ Tarves Way, within a five minute walk!

### **AT A GLANCE**

- superb apartment
- two bedrooms
- 3rd floor (with lift)
- circa 663 sq ft
- secure parking
- 19ft kitchen diner
- private balcony
- communal grounds
- bike storage
- West Greenwich location
- moments from town centre