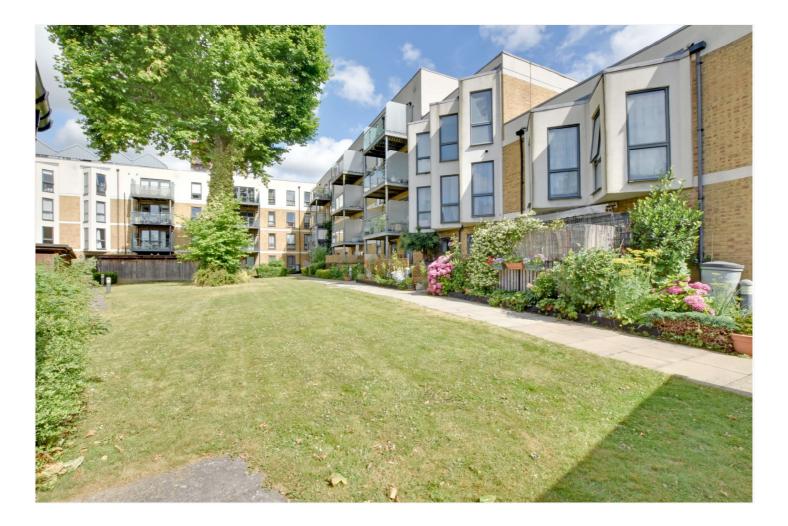

In superb condition throughout and located to the rear of the development, the property comprises a lovely 19ft reception room with open plan kitchen. This room leads onto an easterly facing balcony, and the kitchen comes equipped with all the usual white goods one might expect. There are two good sized bedrooms, both with fitted wardrobes and a lovely modern bathroom. Added benefits include a large communal garden to the rear, which is really well kept that includes bike storage. As mentioned, the property comes with a parking space, but its worth noting that this is located in the nearby development of Bellville House/ Tarves Way, within a five minute walk!