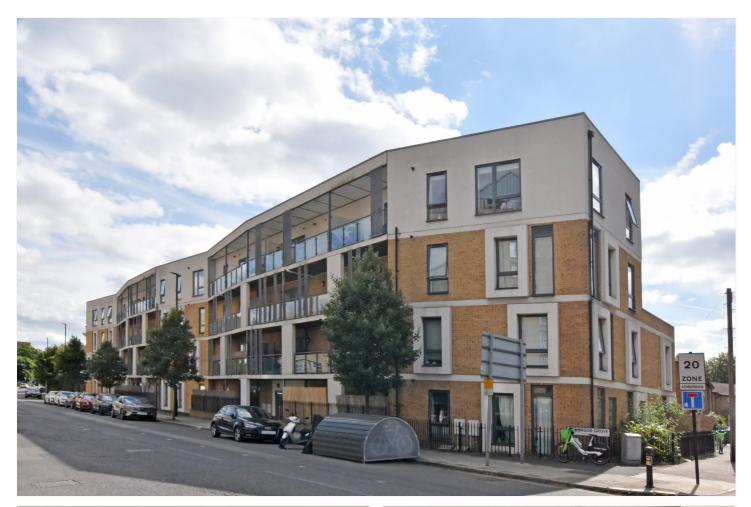

WILLIAM COURT, GREENWICH, LONDON, SE10 **£490,000 LEASEHOLD** 

A BEAUTIFUL AND BRIGHT, TWO BEDROOM, MODERN APARTMENT THAT FEATURES OFF STREET PARKING AND IS PERFECTLY LOCATED ON THE EDGE OF THE ASHBURNHAM TRIANGLE IN WEST GREENWICH, JUST MOMENTS FROM RAIL AND THE TOWN CENTRE. MEASURING CIRCA 663 SQ FT!

#### **DESCRIPTION:**

A beautiful and bright, two bedroom, modern apartment that features off street parking and is perfectly located on the edge of the Ashburnham Triangle in West Greenwich, just moments from rail and the town centre. Measuring circa 663 sq ft!

William Court is located on Greenwich High Road, and as mentioned is located just moments from mainline rail and DLR, but is also just a short walk away from the town centre, which offers a wide array of shops and restaurants, along with Greenwich Marketplace, riverboat service and of course The Royal Park, with its Observatory! The property is currently tenanted and therefore has no chain!