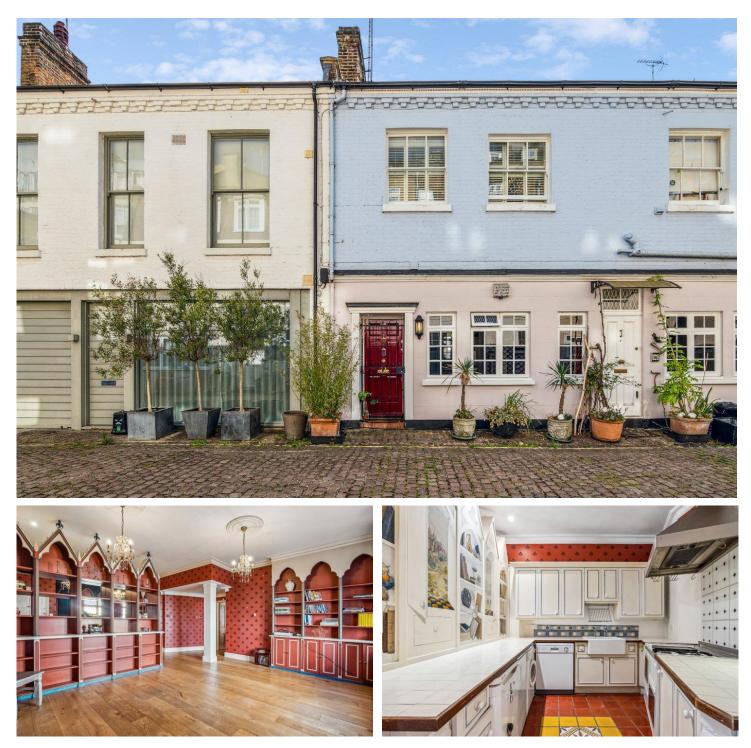

## LANCASTER MEWS, BAYSWATER, W2 **£795,000 LEASEHOLD ABOUT 150 YEARS REMAINING**

LOCATED ON LANCASTER MEWS, W2, WITHIN A CONSERVATION AREA -NR HYDE PARK, A RARE OPPORTUNITY TO ACQUIRE A WELL-PROPORTIONED, LONG LEASE, ONE DOUBLE BEDROOM, GROUND FLOOR, PERIOD APARTMENT, WITH ITS OWN FRONT DOOR, ON THIS CHARMING AND QUAINT CUL-DE-SAC COBBLED MEWS.

### **DESCRIPTION:**

Located on this historical and prestigious cobbled cul-de-sac mews - formerly the servants' quarters, stable house accommodation serving the stucco fronted town houses on Lancaster Gate. Only a short stroll from the green open spaces and recreational facilities at the Royal Parks - Kensington Gardens - Hyde Park. The property is well served for transport connections with close proximity to Lancaster Gate St. (Central Line) and Paddington main line Station (Elizabeth, Circle, District, Bakerloo and Hammersmith and City, in addition to National Rail services and Heathrow Express).