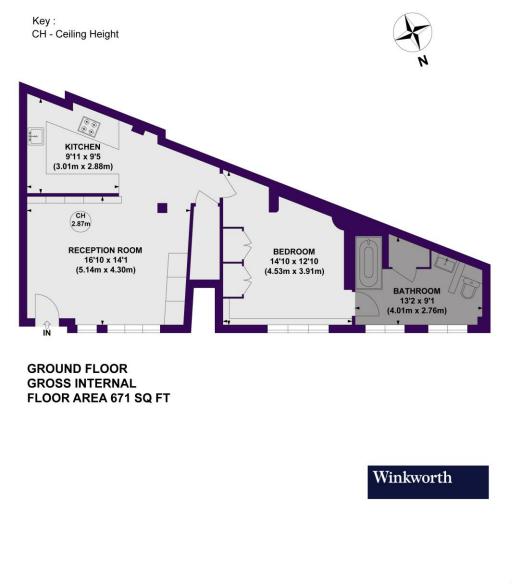

## Lancaster Mews, W2

Approx. Gross Internal Floor Area 671 sq. ft / 62.36 sq. m

This floorplan is for illustration purposes only and is not to scale. The position and size of doors, windows, appliances and other features are approximate.