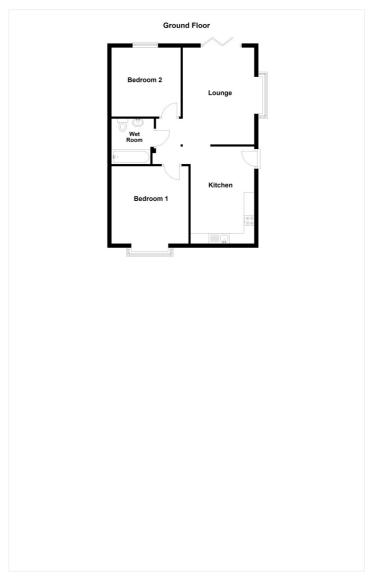

The Bungalow itself comprises of a Lounge with Bay Window, Kitchen, Two Double Bedrooms with the Master having a Bay Window and a Wet Room. The Garden will come fully turfed with fencing to all aspects. There is also an allocated parking space. Call 01529 303377 for more information on this plot and criteria to be eligible to purchase.

## ACCOMMODATION

Lounge - 15'6" x 11'5" (4.72m x 3.48m)

Kitchen - 15'6" x 10'2" (4.72m x 3.1m)

Bedroom One - 12'4" x 12'4" (3.76m x 3.76m)

Bedroom Two - 11' x 11'1" (3.35m x 3.38m)

Wet Room

Agents Note - All photos used are for example purposes only. Therefore colour of brick may vary. A management fee applies for the development of approx £100 per anum.

This floorplan is for illustration purposes only and is not to scale. The position and size of doors, windows, appliances and other features are approximate.

Tenure: Freehold Service Charge: £100 per annum Council Tax Band: Not yet Available Where no figures are shown, we have been unable to ascertain the