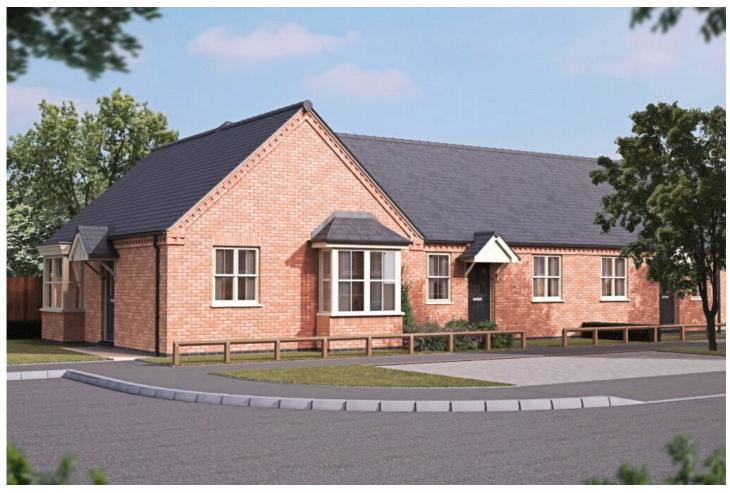

## PLOT 138, FLAXWELL FIELDS, RUSKINGTON, SLEAFORD, NG34 9AP **£152,260 FREEHOLD**

Winkworth are delighted to offer for sale the first 'affordable' Two Bedroom End of Terrace Bungalow on the ever popular Chanceoption Homes Flaxwell Fields Development in Ruskington. This is a sub-market affordable dwelling scheme property and purchasers must be approved by the North Kesteven District Council as being eligible in line with the criteria within the Section 106 legal agreement. The affordable price is set at 66.2% of open market value and there is a legal restriction on the property to ensure it shall always remain as an affordable property.

The Bungalow itself comprises of a Lounge with Bay Window, Kitchen, Two Double Bedrooms with the Master having a Bay Window and a Wet Room. The Garden will come fully turfed with fencing to all aspects. There is also an allocated parking space. Call 01529 303377 for more information on this plot and criteria to be eligible to purchase.

## ACCOMMODATION

Lounge - 15'6" x 11'5" (4.72m x 3.48m)

Kitchen - 15'6" x 10'2" (4.72m x 3.1m)

Bedroom One - 12'4" x 12'4" (3.76m x 3.76m)

Bedroom Two - 11' x 11'1" (3.35m x 3.38m)

Wet Room

Agents Note - All photos used are for example purposes only. Therefore colour of brick may vary. A management fee applies for the development of approx £100 per anum.