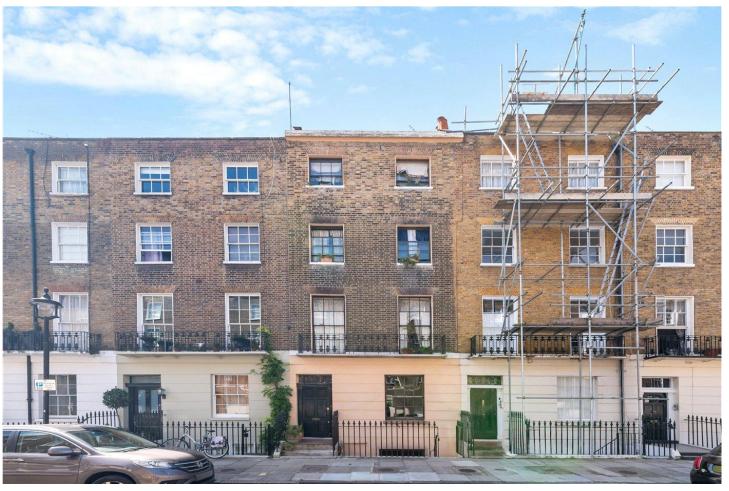

BALCOMBE STREET, MARYLEBONE, NW1 £630,000 LEASEHOLD ABOUT 141 YEARS REMAINING

LOCATED IN MARYLEBONE - NW1, A BEAUTIFULLY PRESENTED ONE BEDROOM MAISONETTE APARTMENT, WITH INNER COURTYARD, RECENTLY BEEN MODERNISED AND SET IN A HANDSOME GEORGIAN GRADE II LISTED FORMER TERRACE HOUSE.

## **DESCRIPTION:**

With close proximity to Dorset Square once known as 'Dorset Fields' and the former home to Lords cricket ground. It's only a short distance from desirable shopping destinations on Oxford Street and second to none transport services of Marylebone Station, open green spaces of London's Royal Park - 'Regents Park' and the cross section of amenities on Baker Street - including an array of tube lines for the Underground Station.