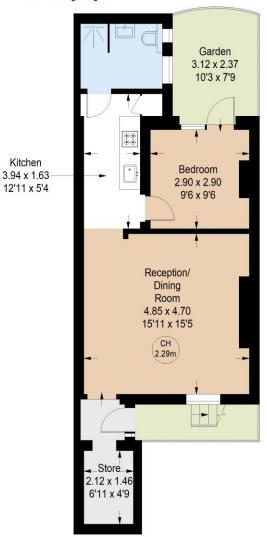

## Balcombe Street, Marylebone, NW1

Approximate Gross Internal Area = 50.17 sq m / 540 sq ft

Key:

CH - Ceiling Height

## **Lower Ground Floor**

Not to scale, for guidance only and must not be relied upon as a statement of fact.

All measurements and areas are approximate only

This floorplan is for illustration purposes only and is not to scale. The position and size of doors, windows, appliances and other features are approximate.