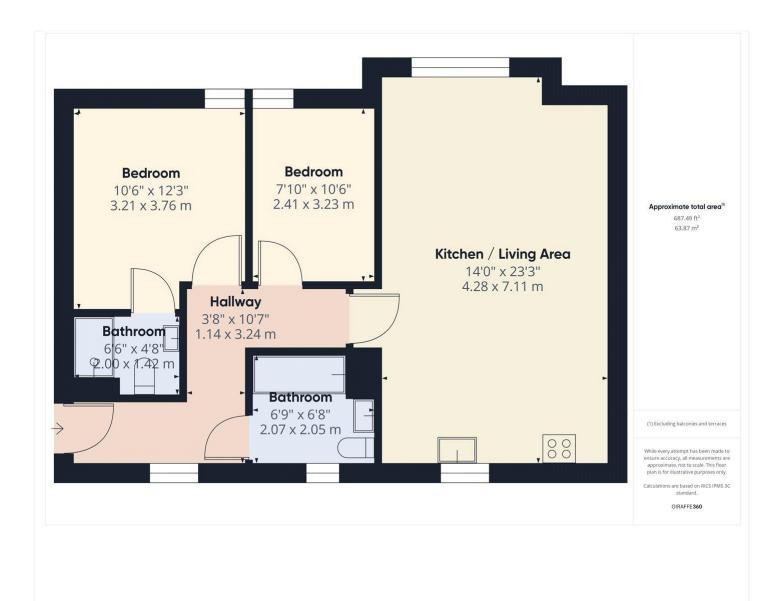

This floorplan is for illustration purposes only and is not to scale. The position and size of doors, windows, appliances and other features are approximate.

Reading | 0118 4022 300 | reading@winkworth.co.uk