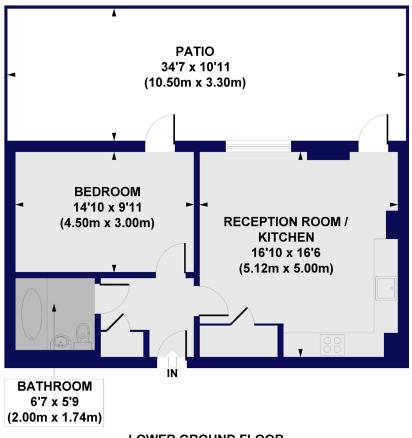

## Knollys Road, SW16 Approx. Gross Internal Floor Area 528 sq. ft / 49.04 sq. m

LOWER GROUND FLOOR

All measurements of walls, doors, windows, fittings and appliances, including their size and location, are shown as standard sizes and do not constitute any warranty or representation by the seller, their agent or OP Creative. Any intending purchaser must satisfy himself by inspection otherwise as to the correctness of the information contained in these plar This plan is for illustrative purposes only and should be used as such by any prospective purchasers.

Winkworth

This floorplan is for illustration purposes only and is not to scale. The position and size of doors, windows, appliances and other features are approximate.

Streatham | 020 8769 6699 | streatham@winkworth.co.uk