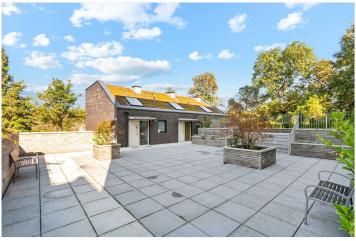

## **DESCRIPTION:**

Knollys Road offers a unique blend of modern architecture and stylish finishes within a vibrant neighbourhood. This stunning one-bedroom apartment is part of a newly developed block and features an open-plan reception and kitchen area that is perfect for contemporary living. The sleek, fully integrated kitchen is beautifully designed with ample storage and high-quality appliances, making it ideal for cooking and entertaining. The spacious bedroom is bathed in natural light, with large windows and direct access to the private terrace garden. The modern bathroom is finished to an exceptional standard, complete with a luxurious rain shower and elegant fixtures. The private outdoor space is a rare find, providing a peaceful oasis for relaxation or al fresco dining. Residents also benefit from access to a beautifully maintained communal garden, perfect for enjoying the outdoors, and there is a secure bike storage area on-site and the added benefit of an allocated, off-street parking space. Situated on a quiet residential street, Knollys Road offers easy access to local amenities including shops, gyms, cafes, and restaurants in Streatham Hill, Tulse Hill, and West Norwood. The property is well-connected to central London via Streatham Hill, West Norwood, Brixton tube, or Tulse Hill (Thameslink) stations, making it a convenient choice for city commuters.