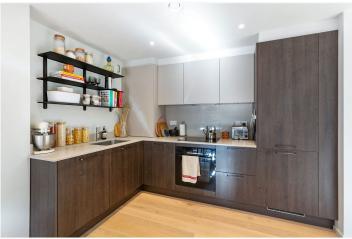

## **DESCRIPTION:**

Knollys Road offers a unique blend of modern architecture and stylish finishes within a vibrant neighbourhood. This stunning one-bedroom apartment is part of a newly developed block and features an open-plan reception and kitchen area that is perfect for contemporary living. The sleek, fully integrated kitchen is beautifully designed with ample storage and high-quality appliances, making it ideal for cooking and entertaining. The spacious bedroom is bathed in natural light, with large windows and direct access to the private terrace garden. The modern bathroom is finished to an exceptional standard, complete with a luxurious rain shower and elegant fixtures. The private outdoor space is a rare find, providing a peaceful oasis for relaxation or al fresco dining. Residents also benefit from access to a beautifully maintained communal garden, perfect for enjoying the outdoors, and there is a secure bike storage area on-site and the added benefit of an allocated, off-street parking space. Situated on a quiet residential street, Knollys Road offers easy access to local amenities including shops, gyms, cafes, and restaurants in Streatham Hill, Tulse Hill, and West Norwood. The property is well-connected to central London via Streatham Hill, West Norwood, Brixton tube, or Tulse Hill (Thameslink) stations, making it a convenient choice for city commuters.