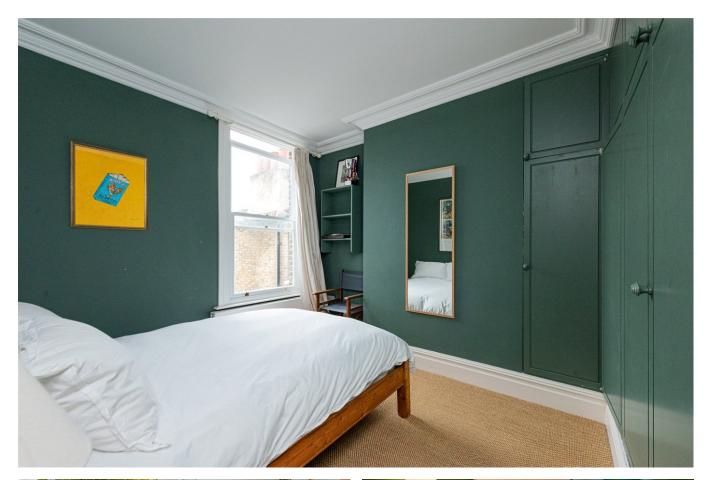

## **DESCRIPTION:**

A wonderful flat in the heart of Kensal Rise. To the rear of the property there is a large kitchen and diner with deVOL units, solid oak parquet floors, and double French doors with Juliet balcony. The ceiling is vaulted to give extra height and light. To the front of the building there is a large formal reception room with original working fireplace, period features and Sash bay window. Furthermore, on this level you will find a spacious double bedroom with built in wardrobes and a beautiful shower room. The property also benefits from having the loft space converted creating a principle bedroom with full height glass doors and direct access to a private South facing roof terrace offering views of the City. This bedroom also benefits from en-suite bathroom and additional eaves storage.