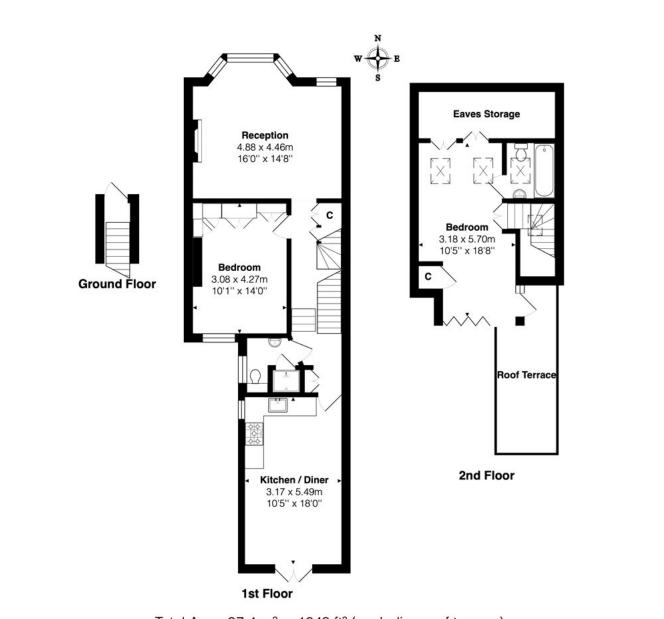

Viewing comes highly recommended.

Winkworth

Total Area: 97.4 m<sup>2</sup> ... 1048 ft<sup>2</sup> (excluding roof terrace) All measurements are approximate and for display purposes only

This floorplan is for illustration purposes only and is not to scale. The position and size of doors, windows, appliances and other features are approximate.