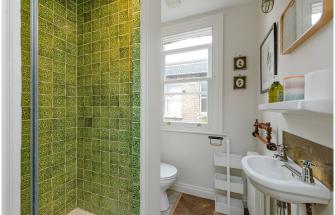

## **DESCRIPTION:**

A wonderful flat in the heart of Kensal Rise. To the rear of the property there is a large kitchen and diner with deVOL units, solid oak parquet floors, and double French doors with Juliet balcony. The ceiling is vaulted to give extra height and light. To the front of the building there is a large formal reception room with original working fireplace, period features and Sash bay window. Furthermore, on this level you will find a spacious double bedroom with built in wardrobes and a beautiful shower room. The property also benefits from having the loft space converted creating a principle bedroom with full height glass doors and direct access to a private South facing roof terrace offering views of the City. This bedroom also benefits from en-suite bathroom and additional eaves storage.