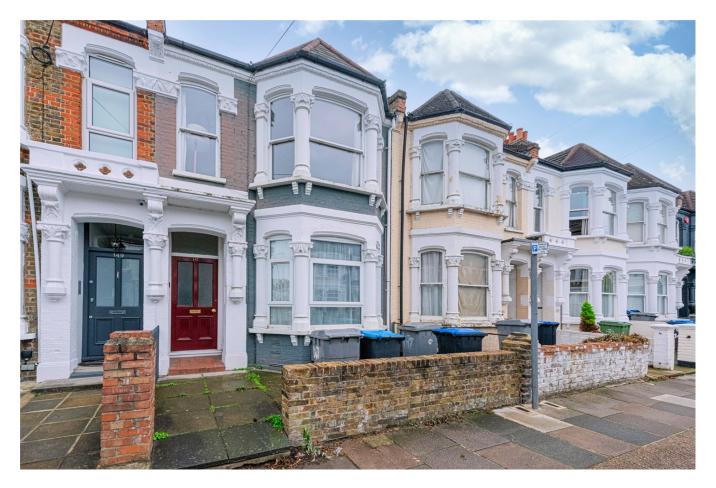

PURVES ROAD, LONDON, NW10 **£725,000 LEASEHOLD** 

DESIGNED AND FINISHED TO A HIGH STANDARD THIS 1,048 SQFT SPLIT LEVEL FLAT WITH SOUTH-FACING ROOF TERRACE AND EXCEPTIONAL VIEWS OVER THE CITY OF LONDON.

## **LOCATION:**

The property is only minutes away from Chamberlayne Road with its array of shops, cafes, and restaurants. Kensal Rise and Kensal Green Stations are less than a 1/4 mile from the front door meaning easy access to both branches of the London Overground and the London Underground at Kensal Green. If it's green spaces that you are looking for then Queens Park itself is a short walk away, with Hampstead Heath being a mere 10 minute train ride away.