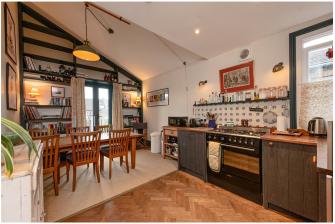

## **DESCRIPTION:**

A wonderful flat in the heart of Kensal Rise. To the rear of the property there is a large kitchen and diner with deVOL units, solid oak parquet floors, and double French doors with Juliet balcony. The ceiling is vaulted to give extra height and light. To the front of the building there is a large formal reception room with original working fireplace, period features and Sash bay window. Furthermore, on this level you will find a spacious double bedroom with built in wardrobes and a beautiful shower room. The property also benefits from having the loft space converted creating a principle bedroom with full height glass doors and direct access to a private South facing roof terrace offering views of the City. This bedroom also benefits from en-suite bathroom and additional eaves storage.