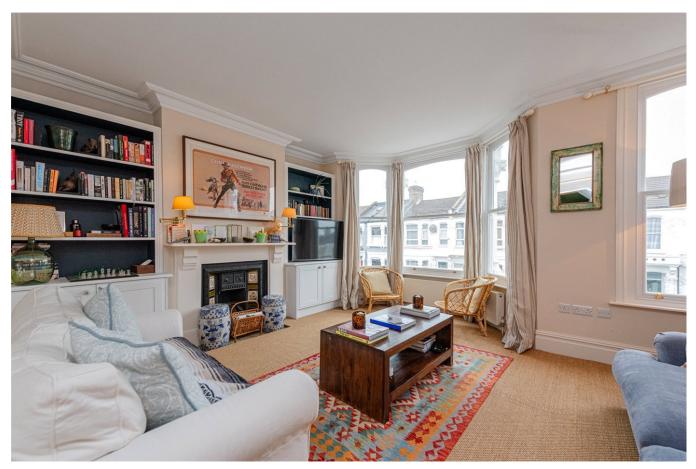

## **DESCRIPTION:**

A wonderful flat in the heart of Kensal Rise. To the rear of the property there is a large kitchen and diner with deVOL units, solid oak parquet floors, and double French doors with Juliet balcony. The ceiling is vaulted to give extra height and light. To the front of the building there is a large formal reception room with original working fireplace, period features and Sash bay window. Furthermore, on this level you will find a spacious double bedroom with built in wardrobes and a beautiful shower room. The property also benefits from having the loft space converted creating a principle bedroom with full height glass doors and direct access to a private South facing roof terrace offering views of the City. This bedroom also benefits from en-suite bathroom and additional eaves storage.