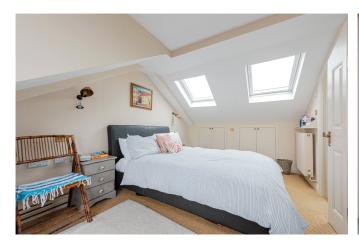

## **DESCRIPTION:**

A wonderful flat in the heart of Kensal Rise. To the rear of the property there is a large kitchen and diner with deVOL units, solid oak parquet floors, and double French doors with Juliet balcony. The ceiling is vaulted to give extra height and light. To the front of the building there is a large formal reception room with original working fireplace, period features and Sash bay window. Furthermore, on this level you will find a spacious double bedroom with built in wardrobes and a beautiful shower room. The property also benefits from having the loft space converted creating a principle bedroom with full height glass doors and direct access to a private South facing roof terrace offering views of the City. This bedroom also benefits from en-suite bathroom and additional eaves storage.