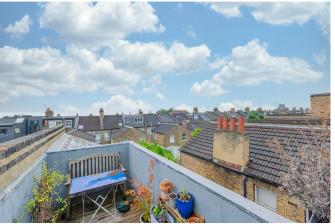

PURVES ROAD, LONDON, NW10 **£725,000 LEASEHOLD** 

DESIGNED AND FINISHED TO A HIGH STANDARD THIS 1,048 SQFT SPLIT LEVEL FLAT WITH SOUTH-FACING ROOF TERRACE AND EXCEPTIONAL VIEWS OVER THE CITY OF LONDON.

## **DESCRIPTION:**

A wonderful flat in the heart of Kensal Rise. To the rear of the property there is a large kitchen and diner with deVOL units, solid oak parquet floors, and double French doors with Juliet balcony. The ceiling is vaulted to give extra height and light. To the front of the building there is a large formal reception room with original working fireplace, period features and Sash bay window. Furthermore, on this level you will find a spacious double bedroom with built in wardrobes and a beautiful shower room. The property also benefits from having the loft space converted creating a principle bedroom with full height glass doors and direct access to a private South facing roof terrace offering views of the City. This bedroom also benefits from en-suite bathroom and additional eaves storage.