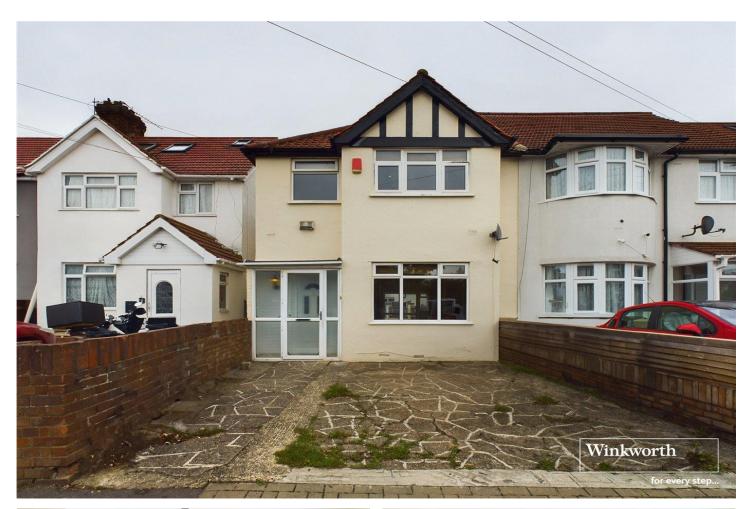

LEWGARS AVENUE, KINGSBURY, LONDON, NW9 **£575,000 FREEHOLD** 

## THREE BEDROOM END OF TERRACE BLANK CANVAS

Kingsbury | 020 8204 0000 | kingsbury@winkworth.co.uk

## Winkworth

for every step...

winkworth.co.uk

An end of terrace blank canvas situated in a popular residential road Kingsbury nestled just off Slough Lane/ Church Lane. Making its appearance on the market for the first time in 33 years and ready for its new owners to put their personal modern mark on. Consisting of through lounge, a functional kitchen overlooking the garden, and a shower room on the ground floor. The upper-level hosts three well-proportioned bedrooms, and a family bathroom, whilst the front driveway allows off street parking for two cars. Considerable scope to extend (STPP), as well as a storage outbuilding in the garden. This house is positioned directly within the catchment area for reputable schools such as St Robert Southwell, Fryent Primary, Oliver Goldsmith Primary School and Kingsbury High. Kingsbury Station (Jubilee Line) and diverse range of amenities and places of worship are within walking distance. Stunning Fryent Country park lies a couple of minutes' wander away. Offered chain free. An internal viewing is a must to appreciate this property's potential and location at its entirety.