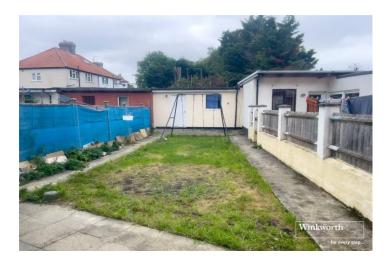

## Winkworth

for every step...

winkworth.co.uk

An end of terrace blank canvas situated in a popular residential road Kingsbury nestled just off Slough Lane/ Church Lane. Making its appearance on the market for the first time in 33 years and ready for its new owners to put their personal modern mark on. Consisting of through lounge, a functional kitchen overlooking the garden, and a shower room on the ground floor. The upper-level hosts three well-proportioned bedrooms, and a family bathroom, whilst the front driveway allows off street parking for two cars. Considerable scope to extend (STPP), as well as a storage outbuilding in the garden. This house is positioned directly within the catchment area for reputable schools such as St Robert Southwell, Fryent Primary, Oliver Goldsmith Primary School and Kingsbury High. Kingsbury Station (Jubilee Line) and diverse range of amenities and places of worship are within walking distance. Stunning Fryent Country park lies a couple of minutes' wander away. Offered chain free. An internal viewing is a must to appreciate this property's potential and location at its entirety.