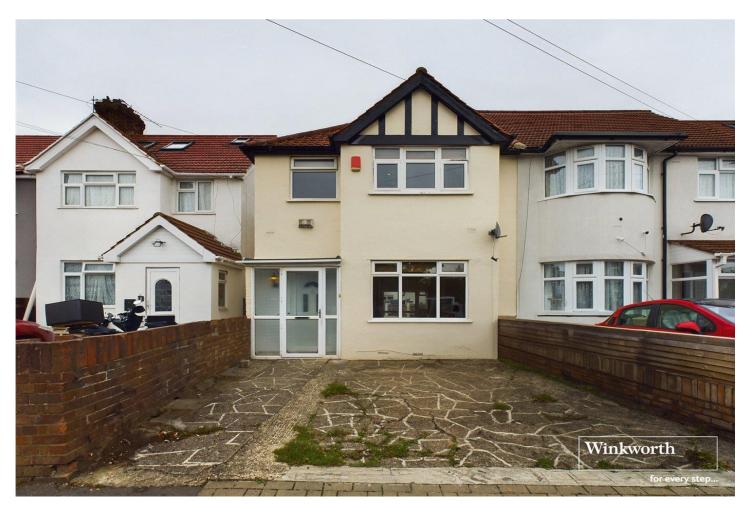

LEWGARS AVENUE, KINGSBURY, LONDON, NW9 OFFERS IN THE REGION OF £600,000 FREEHOLD

## Winkworth

for every step...

winkworth.co.uk

An end of terrace blank canvas situated in a popular residential road Kingsbury nestled just off Slough Lane/ Church Lane. Making its appearance on the market for the first time in 33 years and ready for its new owners to put their personal modern mark on. Consisting of through lounge, a functional kitchen overlooking the garden, and a shower room on the ground floor. The upper-level hosts three well-proportioned bedrooms, and a family bathroom, whilst the front driveway allows off street parking for two cars. Considerable scope to extend (STPP), as well as a storage outbuilding in the garden. This house is positioned directly within the catchment area for reputable schools such as St Robert Southwell, Fryent Primary, Oliver Goldsmith Primary School and Kingsbury High. Kingsbury Station (Jubilee Line) and diverse range of amenities and places of worship are within walking distance. Stunning Fryent Country park lies a couple of minutes' wander away. Offered chain free. An internal viewing is a must to appreciate this property's potential and location at its entirety.