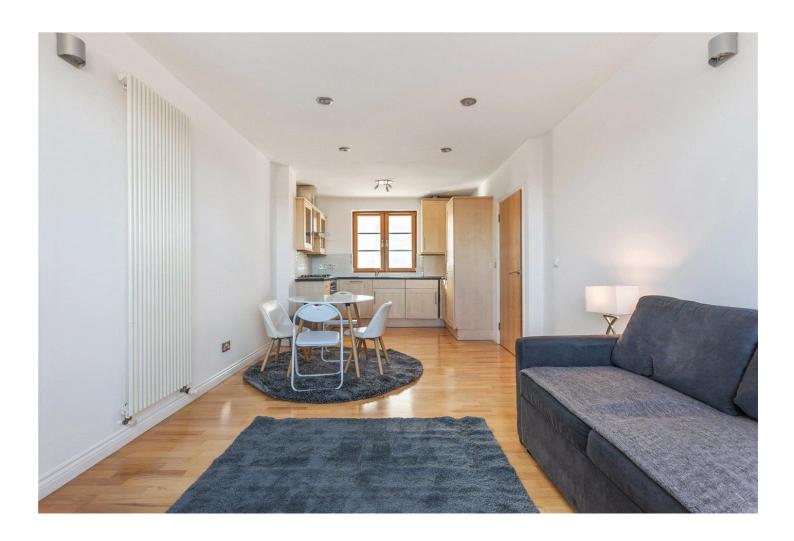

## **DESCRIPTION:**

\*EWS1 COMPLIANT\* A 506 sq. ft. one double bedroom fourth floor apartment set within this desirable development with lift, just off Brick Lane. The property comprises entrance hall, master double bedroom, family bathroom, separate kitchen, and bright living room with East facing juliette balcony. The property benefits from a secure fob entry system, laminated wooden flooring, and double-glazed windows.