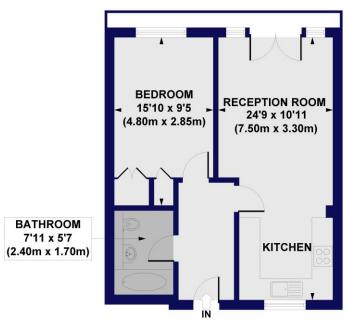

## Hudson Building, Chicksand Street, E1 Approx. Gross Internal Floor Area 506 sq. ft / 46.97 sq. m

**FOURTH FLOOR** 

All measurements of walls, doors, windows, fittings and appliances, including their size and location, are shown as standard sizes and do not constitute any warranty or representation by the seller, their agent of PC Pcrative. Any intending purchaser must satisfy himself by inspection or otherwise as to the correctness of the information contained in these plans. This plan is for illustrative purposes only and should be used as such by any prospective purchasers.

Winkworth

This floorplan is for illustration purposes only and is not to scale. The position and size of doors, windows, appliances and other features are approximate.

Shoreditch | 020 7749 7650 | shoreditch@winkworth.co.uk