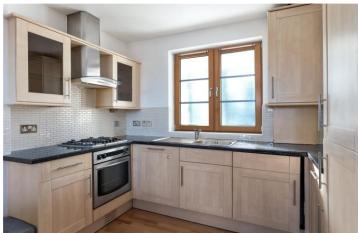

## **DESCRIPTION:**

\*EWS1 COMPLIANT\* A 506 sq. ft. one double bedroom fourth floor apartment set within this desirable development with lift, just off Brick Lane. The property comprises entrance hall, master double bedroom, family bathroom, separate kitchen, and bright living room with East facing juliette balcony. The property benefits from a secure fob entry system, laminated wooden flooring, and double-glazed windows.