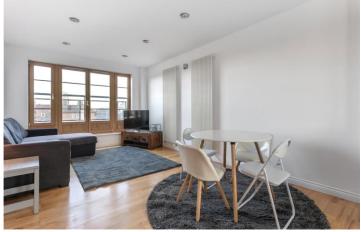

## **DESCRIPTION:**

\*EWS1 COMPLIANT\* A 506 sq. ft. one double bedroom fourth floor apartment set within this desirable development with lift, just off Brick Lane. The property comprises entrance hall, master double bedroom, family bathroom, separate kitchen, and bright living room with East facing juliette balcony. The property benefits from a secure fob entry system, laminated wooden flooring, and double-glazed windows.