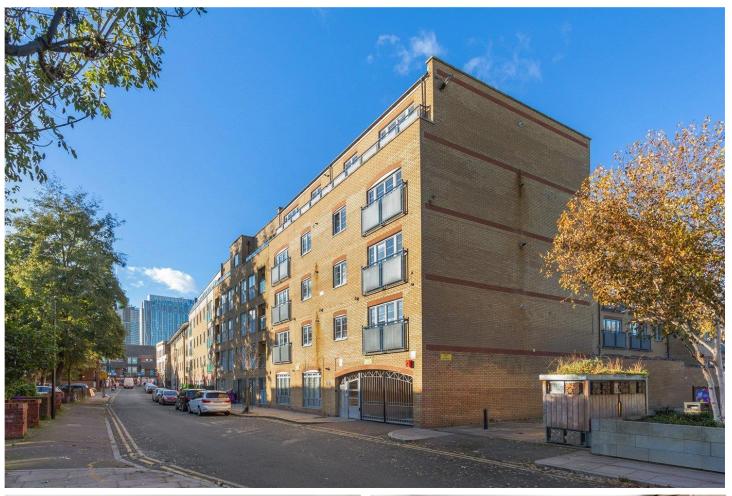

HUDSON BUILDING, CHICKSAND STREET, LONDON, E1
OIEO £400,000 LEASEHOLD

The Hudson Building is ideally located for easy living, being so close to the City and being a short distance to Aldgate East & Aldgate underground stations, as well as Whitechapel station (Crossrail). Liverpool Street Station is also within easy walking distance and you also have a vast array of boutique shops, art galleries, pop ups, cafes, bars and restaurants with Brick Lane and Spitalfields on your doorstep.