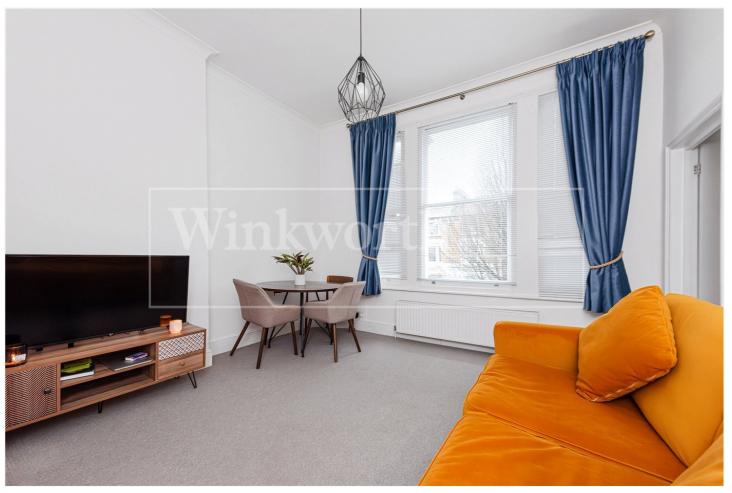

## **DESCRIPTION:**

NEW - Winkworth are delighted to offer this modern, recently decorated and carpeted, first floor, one bedroom apartment to the lettings market.

With high ceilings, lots of storage in both the large double bedroom (with ceiling height built in wardrobes) and plenty of space in the kitchen,

Tenants will love how natural light floods through large windows in both the bedroom and living room and how the living room is located next door to the kitchen.

There is also a fully tiled bathroom with power shower and additional storage in the vanity unit.