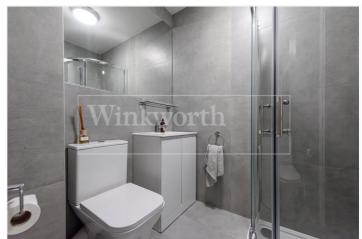

Tenants will love how natural light floods through large windows in both the bedroom and living room and how the living room is located next door to the kitchen.

There is also a fully tiled bathroom with power shower and additional storage in the vanity unit.