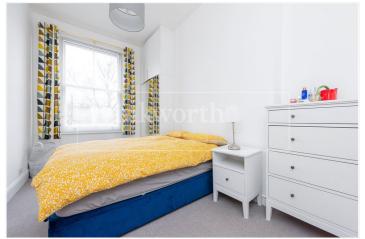

Tenants will love how natural light floods through large windows in both the bedroom and living room and how the living room is located next door to the kitchen.

There is also a fully tiled bathroom with power shower and additional storage in the vanity unit.