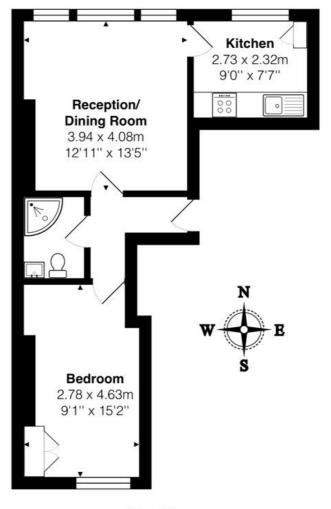

Not forgetting the ever popular Queens Park Market that runs on a Sunday, this located is extremely desirable.

**Top Floor** 

Total Area: 42.4 m<sup>2</sup> ... 456 ft<sup>2</sup>

All measurements are approximate and for display purposes only

This floorplan is for illustration purposes only and is not to scale. The position and size of doors, windows, appliances and other features are approximate.

Energy Efficiency Rating

Current Potential

Very menagy efformet - lieuer running coats