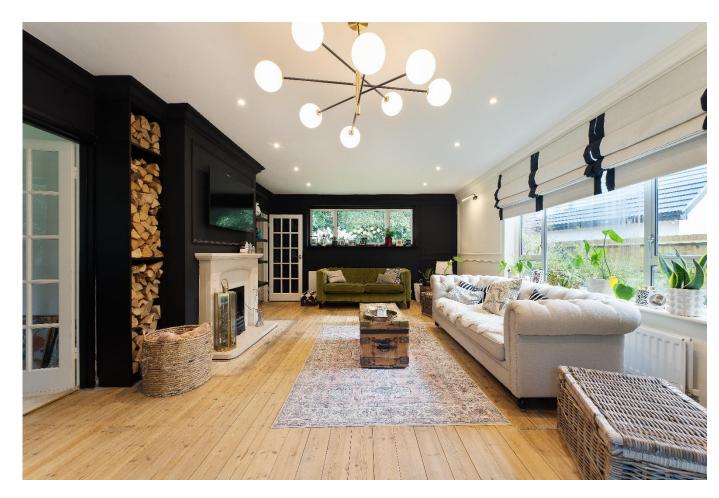

This beautifully presented three-bedroom detached property boasts a generous plot of a circa. half an acre and provides spacious accommodation throughout. The property has current planning permission (Eastleigh BC - REF: H/22/92289) to create a two-storey side extension. The accommodation on offer includes a generous hallway, three double bedrooms, three reception rooms and kitchen. The sitting room spans the property front to back, a lovely light filled room. A formal dining room leads through to a family room. The kitchen to the front elevation is fitted with a wide range of eye and base level units, a useful utility room also provides access to the garage. Completing downstairs is a cloakroom. To the first floor are three double bedrooms each with fitted wardrobes, along with a contemporary and luxury family bathroom newly fitted in 2023, featuring underfloor heating and a walk-in shower. Bedrooms one and two feature fitted cupboards. The generous plot includes a large lawned area to the front with driveway parking for several vehicles leading to the double garage. The rear garden is delightful with mature planting, a lawned area and a large south facing patio, the perfect space to socialise with friends and family. Also within the garden is a garden room, with underfloor heating, kitchenette, shower room, W.C. and hot water tap. Perfect 4th bedroom, office or small business.