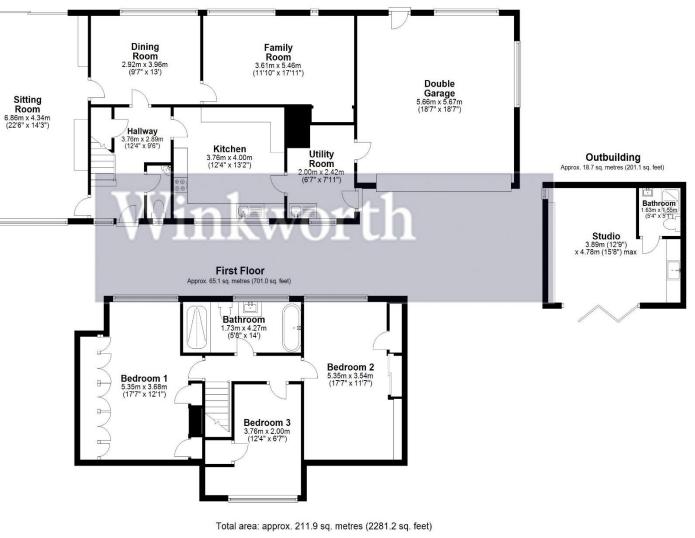

This beautifully presented three-bedroom detached property boasts a generous plot of a circa. half an acre and provides spacious accommodation throughout. The property has current planning permission (Eastleigh BC - REF: H/22/92289) to create a two-storey side extension. The accommodation on offer includes a generous hallway, three double bedrooms, three reception rooms and kitchen. The sitting room spans the property front to back, a lovely light filled room. A formal dining room leads through to a family room. The kitchen to the front elevation is fitted with a wide range of eye and base level units, a useful utility room also provides access to the garage. Completing downstairs is a cloakroom. To the first floor are three double bedrooms each with fitted wardrobes, along with a contemporary and luxury family bathroom newly fitted in 2023, featuring underfloor heating and a walk-in shower. Bedrooms one and two feature fitted cupboards. The generous plot includes a large lawned area to the front with driveway parking for several vehicles leading to the double garage. The rear garden is delightful with mature planting, a lawned area and a large south facing patio, the perfect space to socialise with friends and family. Also within the garden is a garden room, with underfloor heating, kitchenette, shower room, W.C. and hot water tap. Perfect 4th bedroom, office or small business.

### Winkworth

See things differently

Ground Floor Approx. 128.1 sq. metres (1379.1 sq. feet)