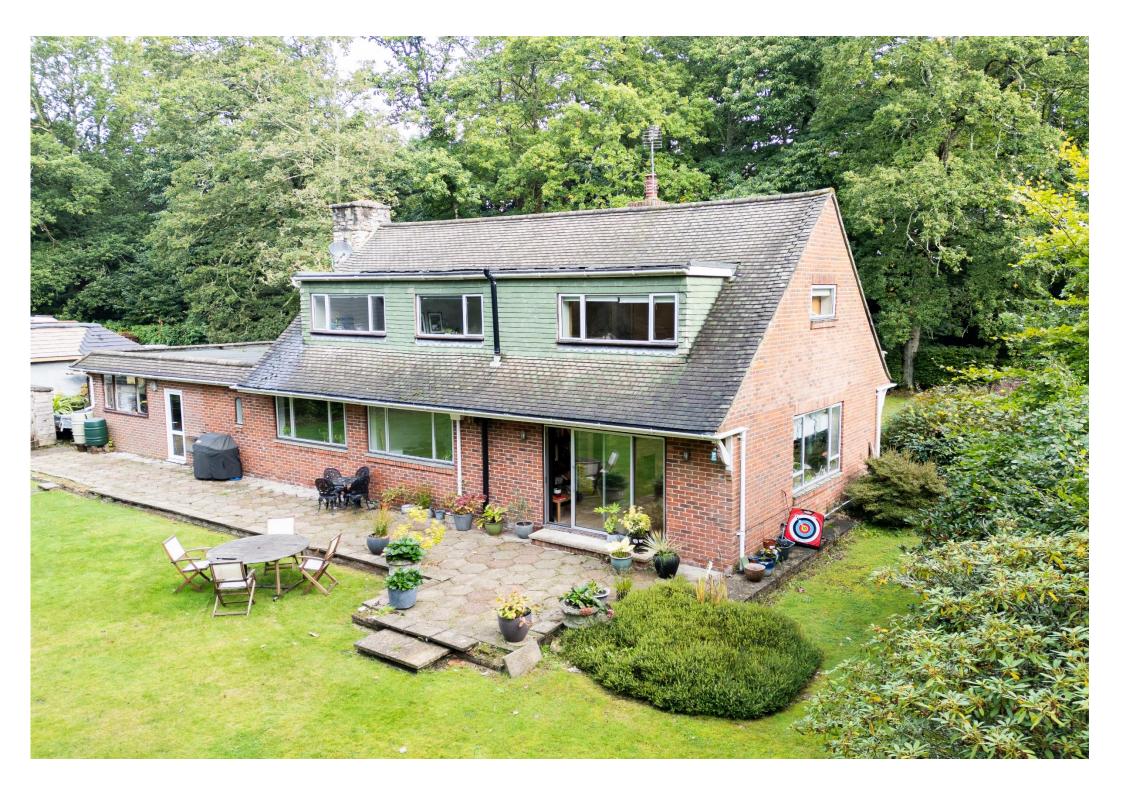

This beautifully presented three-bedroom detached property boasts a generous plot of a circa. half an acre and provides spacious accommodation throughout. The property has current planning permission (Eastleigh BC - REF: H/22/92289) to create a two-storey side extension. The accommodation on offer includes a generous hallway, three double bedrooms, three reception rooms and kitchen. The sitting room spans the property front to back, a lovely light filled room. A formal dining room leads through to a family room. The kitchen to the front elevation is fitted with a wide range of eye and base level units, a useful utility room also provides access to the garage. Completing downstairs is a cloakroom. To the first floor are three double bedrooms each with fitted wardrobes, along with a contemporary and luxury family bathroom newly fitted in 2023, featuring underfloor heating and a walk-in shower. Bedrooms one and two feature fitted cupboards. The generous plot includes a large lawned area to the front with driveway parking for several vehicles leading to the double garage. The rear garden is delightful with mature planting, a lawned area and a large south facing patio, the perfect space to socialise with friends and family. Also within the garden is a garden room, with underfloor heating, kitchenette, shower room, W.C. and hot water tap. Perfect 4th bedroom, office or small business.