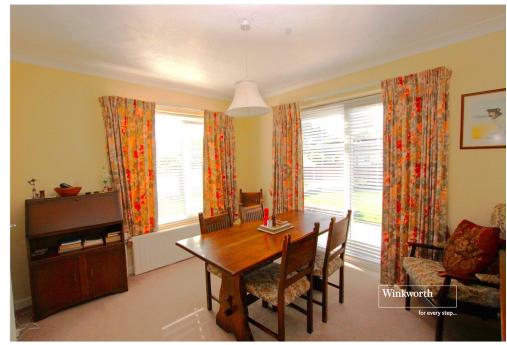

Dining room with patio doors leading the rear garden.

Fitted kitchen with door to side aspect.

Two double bedrooms, the principal bedroom enjoys a double aspect.

Family shower room and separate W/C.

Attractive westerly aspect garden with areas of lawn and patio.