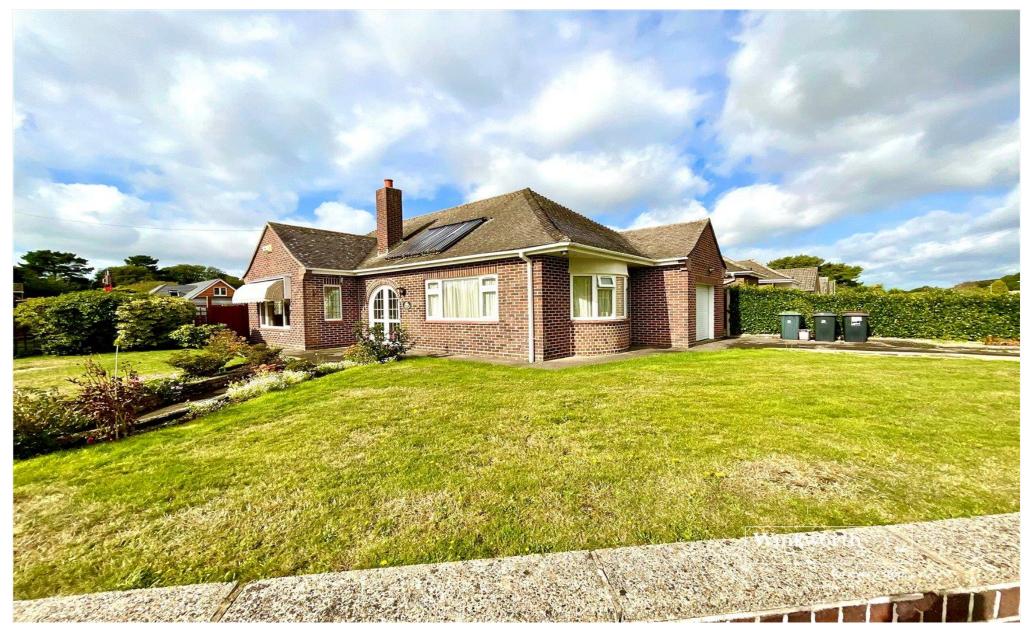

# A large two double bedroom bungalow situated on a delightful corner plot.

1 Forest Close, Highcliffe BH23 4QF Price OIEO £475,000 Freehold 01425 270055

highcliffe@winkworth.co.uk

# Description:

A large two double bedroom bungalow situated on a delightful corner plot. Offered with no forward chain, this bungalow offers potential to improve if so desired.

Large reception room with picture window overlooking the side aspect.

Integral single garage.

\*\*\*Please note that the solar panels do not function and have been disconnected\*\*\*