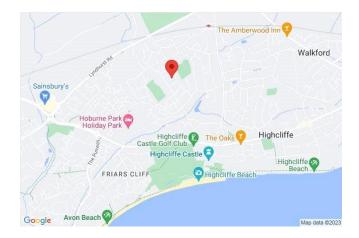

## Situation:

The property is situated in a convenient location with local shops close by. Hinton Admiral, a mainline train station, is only a short distance away with a regular service to Bournemouth, Southampton, and London Waterloo.

Within a short walk of the property are some of the area's most beautiful sandy beaches and coastline. The village of Highcliffe offers an array of cafes, restaurants, shops and two supermarkets with more extensive facilities slightly farther afield at Christchurch, Bournemouth, or Southampton.

### **Directions:**

From the Highcliffe office turn left and continue on Lymington Road. Turn right onto Nea Road, then left onto Copse Way, onto Smugglers Lane South. Turn right onto Smugglers Lane North and first left onto Forest Way. Take fourth turning left onto Forest Close where the property can be located.