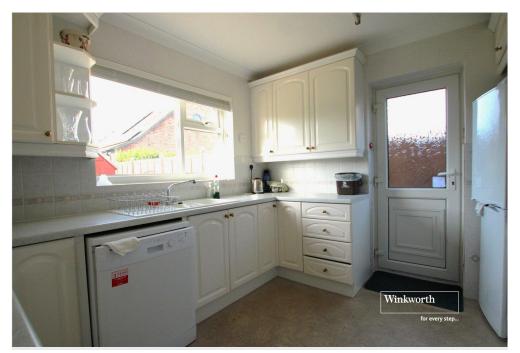

Dining room with patio doors leading the rear garden.

Fitted kitchen with door to side aspect.

Two double bedrooms, the principal bedroom enjoys a double aspect.

Family shower room and separate W/C.

Attractive westerly aspect garden with areas of lawn and patio.