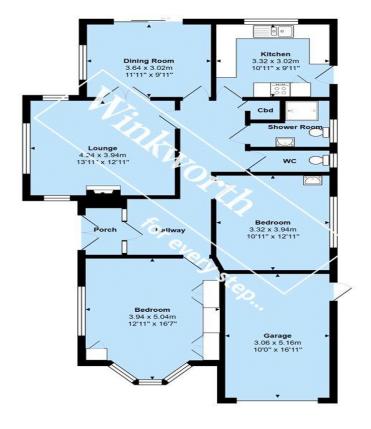

# Description:

A large two double bedroom bungalow situated on a delightful corner plot. Offered with no forward chain, this bungalow offers potential to improve if so desired.

Large reception room with picture window overlooking the side aspect.

Dining room with patio doors leading the rear garden.

Fitted kitchen with door to side aspect.

Two double bedrooms, the principal bedroom enjoys a double aspect.

Family shower room and separate W/C.

Attractive westerly aspect garden with areas of lawn and patio.

Integral single garage.

\*\*\*Please note that the solar panels do not function and have been disconnected\*\*\*

# Summary:

- Two double bedrooms
- Fitted kitchen
- Reception room
- Dining room
- Family shower room
- Separate W/C
- Garden
- Single garage
- BCP Council tax band E
- No forward chain