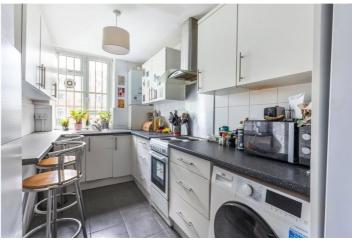

## **DESCRIPTION:**

A sizeable, three double bedroom apartment set across the ground floor of this popular estate in Hackney, E2. Standing at 705sqft, the property offers a wealth of space and benefits from entrance through its own front garden. Upon entering through your own front door, you are welcomed into a wonderful bright, east facing reception room. The kitchen is separate and is well portioned and the property is finished with three good sized bedrooms, with plentiful space for storage and a bath/shower room with separate W.C.