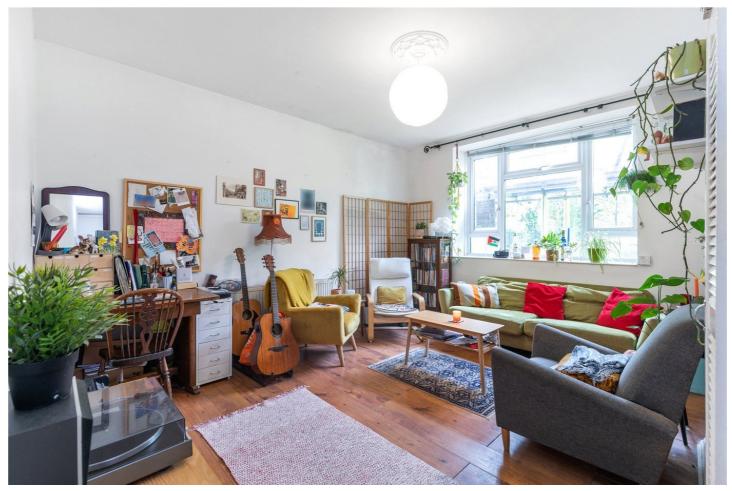

## **DESCRIPTION:**

A sizeable, three double bedroom apartment set across the ground floor of this popular estate in Hackney, E2. Standing at 705sqft, the property offers a wealth of space and benefits from entrance through its own front garden. Upon entering through your own front door, you are welcomed into a wonderful bright, east facing reception room. The kitchen is separate and is well portioned and the property is finished with three good sized bedrooms, with plentiful space for storage and a bath/shower room with separate W.C.