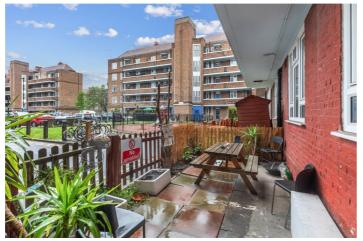

## **DESCRIPTION:**

A sizeable, three double bedroom apartment set across the ground floor of this popular estate in Hackney, E2. Standing at 705sqft, the property offers a wealth of space and benefits from entrance through its own front garden. Upon entering through your own front door, you are welcomed into a wonderful bright, east facing reception room. The kitchen is separate and is well portioned and the property is finished with three good sized bedrooms, with plentiful space for storage and a bath/shower room with separate W.C.