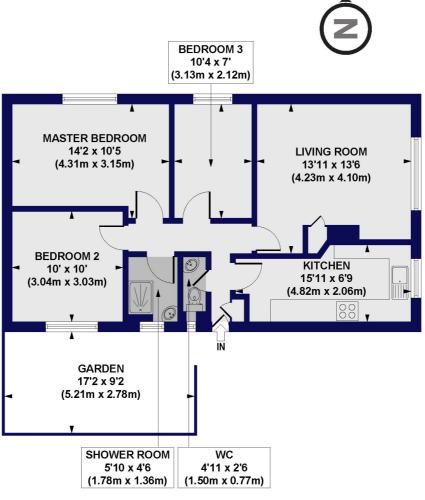

## Linslade House, Whiston Road,E2 Approx. Gross Internal Floor Area 705 sq. ft / 65.54 sq. m

**GROUND FLOOR** 

All measurements of walls, doors, windows, fittings and appliances, including their size and location, are shown as standard sizes and do not constitute any warranty or representation by the seller, their agent or CP Creative. Any intending purchaser must satisfy himself by inspection or otherwise as to the correctness of the information contained in these plans. This plan is for illustrative purposes only and should be used as such by any prospective purchasers.

Winkworth

This floorplan is for illustration purposes only and is not to scale. The position and size of doors, windows, appliances and other features are approximate.

Hackney | 020 8986 4216 | hackney@winkworth.co.uk