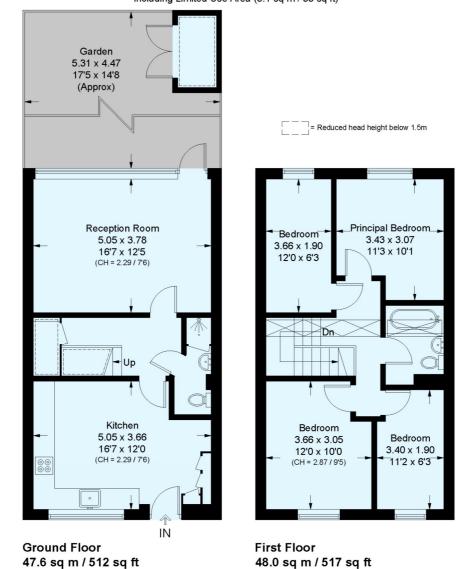

# **Bodley Manor Way, SW2**

Approximate Floor Area = 95.6 sq m / 1029 sq ft
Outbuilding = 2.2 sq m / 24 sq ft
Total = 97.8 sq m / 1053 sq ft
Including Limited Use Area (5.1 sq m / 55 sq ft)

This plan is for layout guidance only. Not drawn to scale unless stated. Windows and door openings are approximate. Whilst every care is taken in the preparation of this plan, please check all dimensions, shapes and compass bearings before making any decisions reliant upon them. (ID817542)

This floorplan is for illustration purposes only and is not to scale. The position and size of doors, windows, appliances and other features are approximate.

Herne Hill | 020 7501 8950 | hernehill@winkworth.co.uk