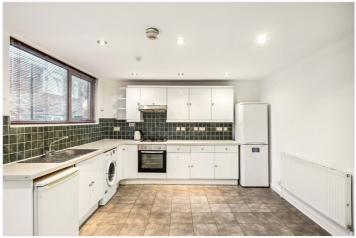

# **DESCRIPTION:**

Available exclusively through Winkworth, we are delighted to present this four-bedroom terraced house which is located in Tulse Hill/Brixton. The accommodation briefly comprises of a welcoming eat-in kitchen which is equipped with the usual appliances which leads into the hallway which has ample understairs storage. There is also a shower room with a shower cubicle, a WC and a wash hand basin on this level too. The bright reception room is adjacent to the private landscaped garden (flower beds, artificial grass, a shed and a rear access) and has double glazed windows and a door providing you with direct access. The outdoor space also has the benefit of a southerly aspect, perfect for al-fresco dining. Leading upstairs there are four bedrooms and a family bathroom fitted with a bath and a shower overhead, a WC and a wash hand basin. Bodley Manor Way is within easy walking distance of Tulse Hill station and Brixton tube station, the bustling Brixton high street market, cafes, bars and the leafy Brockwell Park with iconic Lido. This property would be ideal for a family with its close proximity to Rosemead Prep School, Corpus Christi Primary School and St Martin in-the-Fields High School. Available now on an unfurnished basis.

# AT A GLANCE

- 1960's Terraced House
- Reception Room
- Eat-in Kitchen
- Four Bedrooms
- Two Bathrooms
- Private Garden
- Lambeth Council Tax Band: B
- Available Now
- Unfurnished
- No HMO Ideal for families or 2 professional sharers ONLY