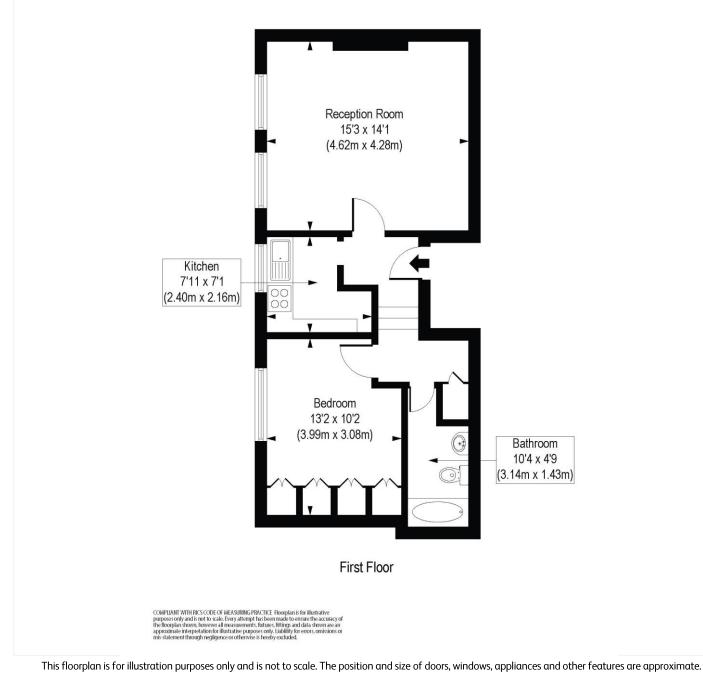

Wandsworth Council Tax Band: C

Huron Road, SW17 Approx. Gross Internal Floor Area 507 sq. ft / 47.08 sq. m

Winkworth

Tooting | 020 8767 5221 | tooting@winkworth.co.uk