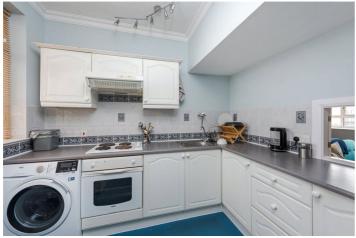

## CHURCHILL GARDENS, SW1V

£2,050 PER MONTH FURNISHED

A well located, one bedroom flat in Churchill Gardens with lift access. The flat is super light throughout and comprises of a well equipped kitchen with plenty of worktop space, a family bathroom with shower over bath, a spacious double bedroom with inbuilt storage and a beautiful living room with spectacular views across Battersea Power Station. The property is offered on a furnished basis and rent includes Hot water and Heating.