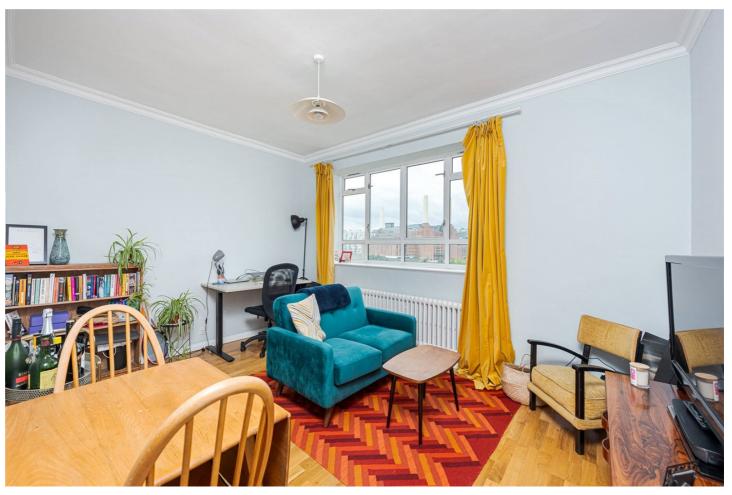

## CHURCHILL GARDENS, SW1V

£2,050 PER MONTH FURNISHED

A well located, one bedroom flat in Churchill Gardens with lift access. The flat is super light throughout and comprises of a well equipped kitchen with plenty of worktop space, a family bathroom with shower over bath, a spacious double bedroom with inbuilt storage and a beautiful living room with spectacular views across Battersea Power Station. The property is offered on a furnished basis and rent includes Hot water and Heating.