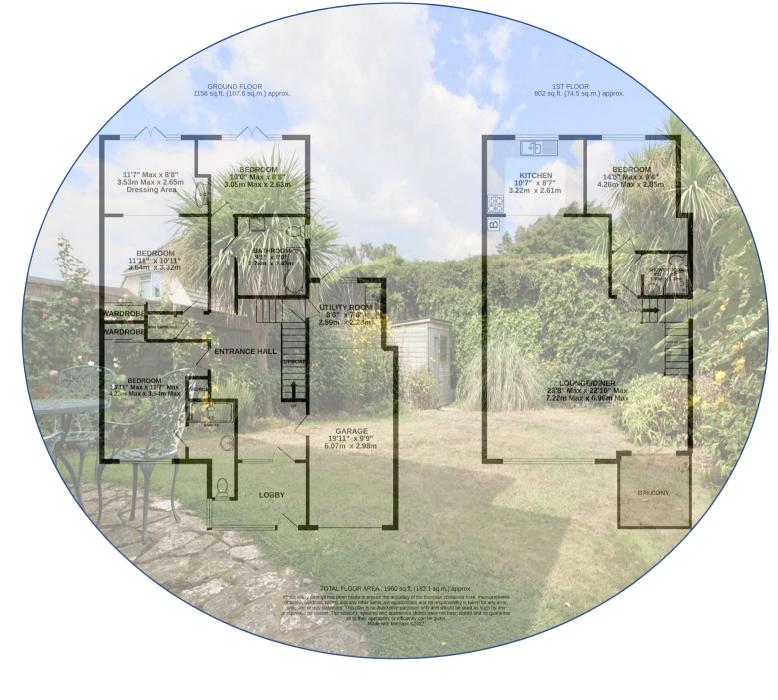

Bedroom one benefits from, access onto the garden and patio area. Two further bedrooms benefit from en-suites with another separate shower room.

The sitting room has views over the Solent and bi-fold doors giving access onto a balcony allowing for morning coffee or evening G&T's. Kitchen breakfast room, with a range of fitted base and wall units, again with large window overlooking the garden. Door to a further room, cloak/bathroom and further room currently being used as a twin bedroom, could be a super study.

#### Outside Front

Outside the front of the property is enclosed to both sides and front by part brick and concrete wall. There is a tarmac driveway which provides off-road parking and access to the integral garage. The remainder of the front garden is laid mainly to shingle for ease of maintenance with surrounding borders containing mature shrubs and bushes.

Rear garden is enclosed to both sides by timber fencing and a large mature hedge at the rear. There is a small shaped patio area to the back of the property while the reminder has been laid to lawn again surrounded by borders containing mature shrubs trees and bushes.