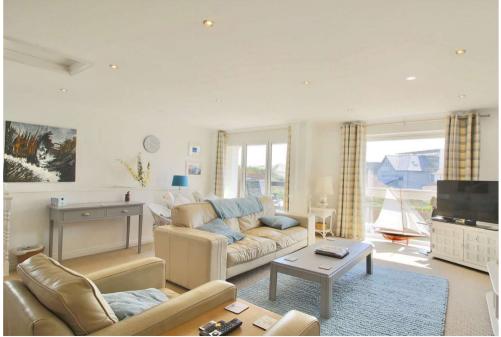

#### **Description:**

A simple family home offering open plan 'upside down' living areas, with sea views and bi folding doors giving access to a south facing balcony. This space is light, bright and offers marvellous sea views over the Solent.

Bedroom one benefits from, access onto the garden and patio area. Two further bedrooms benefit from en-suites with another separate shower room.

The sitting room has views over the Solent and bi-fold doors giving access onto a balcony allowing for morning coffee or evening G&T's. Kitchen breakfast room, with a range of fitted base and wall units, again with large window overlooking the garden. Door to a further room, cloak/bathroom and further room currently being used as a twin bedroom, could be a super study.