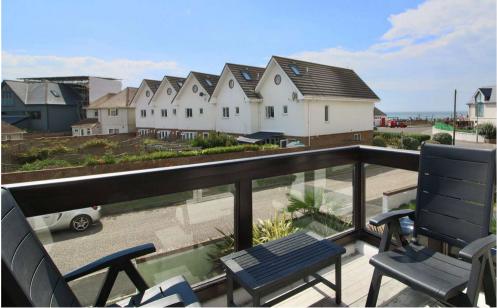

#### **Description:**

A simple family home offering open plan 'upside down' living areas, with sea views and bi folding doors giving access to a south facing balcony. This space is light, bright and offers marvellous sea views over the Solent.

Bedroom one benefits from, access onto the garden and patio area. Two further bedrooms benefit from en-suites with another separate shower room.

The sitting room has views over the Solent and bi-fold doors giving access onto a balcony allowing for morning coffee or evening G&T's. Kitchen breakfast room, with a range of fitted base and wall units, again with large window overlooking the garden. Door to a further room, cloak/bathroom and further room currently being used as a twin bedroom, could be a super study.