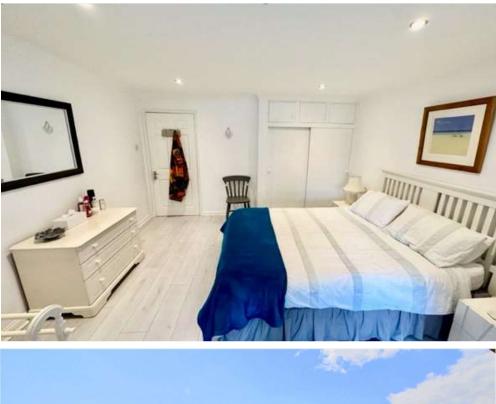

Bedroom one benefits from, access onto the garden and patio area. Two further bedrooms benefit from en-suites with another separate shower room.

The sitting room has views over the Solent and bi-fold doors giving access onto a balcony allowing for morning coffee or evening G&T's. Kitchen breakfast room, with a range of fitted base and wall units, again with large window overlooking the garden. Door to a further room, cloak/bathroom and further room currently being used as a twin bedroom, could be a super study.