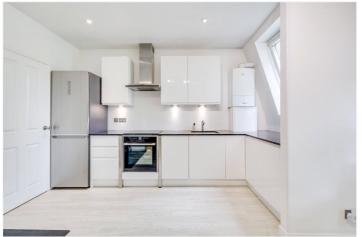

for every step...

This wonderful apartment is set over the second floor of a handsome period conversion. There is a spacious open plan kitchen/reception room with plenty of space for both relaxing and dining. This room offers beautiful views over central Parsons Green and has large windows which fill the room with natural light.