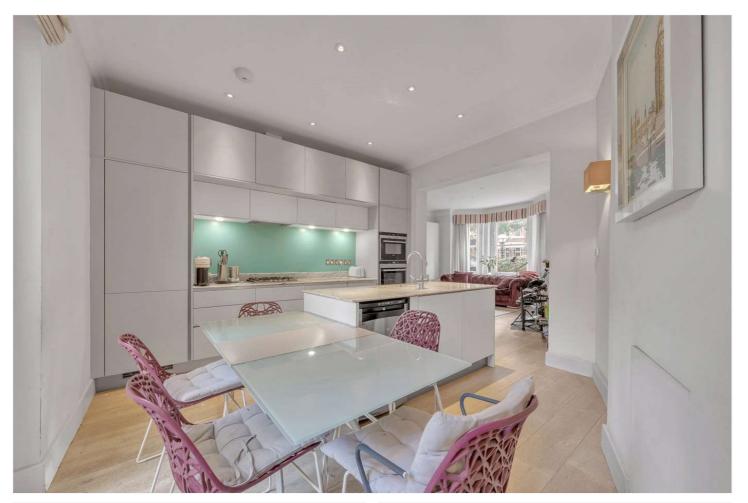

## WYMERING MANSIONS, MAIDA VALE, LONDON, W9 £985,000 SHARE OF FREEHOLD

Winkworth is pleased to offer this two-bedroom, ground-floor apartment with direct access to Wymering Mansion's beautifully maintained communal gardens, accessible through a set of glass double doors. This apartment forms part of this well-known and highly sought-after mansion block located on a quiet, tree-lined residential road, close to Paddington Recreation Ground (0.2 miles). The apartment is in excellent condition throughout and benefits from a well-proportioned South-West facing reception room that opens onto a spacious kitchen featuring an island and space for a dining table. Off the hallway there are two modern bathrooms, along with a second bedroom and a primary bedroom, which enjoys a dual-aspect view over the communal gardens. Wymering Mansions is located in the heart of this fashionable area, close to all local amenities, including shops, cafes, and Maida Vale Underground Station (Bakerloo Line – 0.4 miles).