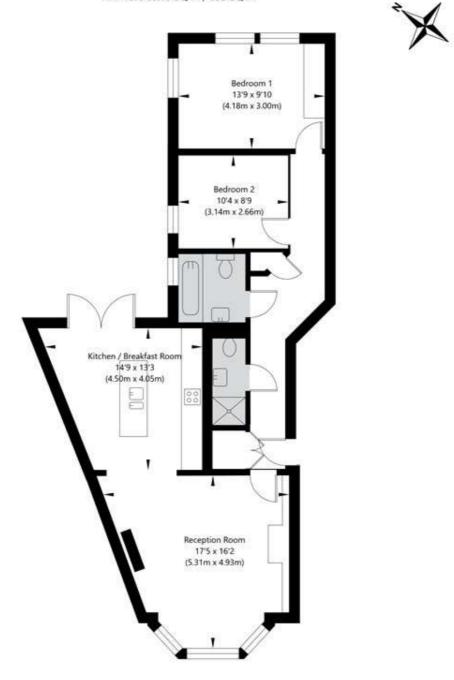

## Wymering Mansions, Wymering Road, London W9 2NF

Ground Floor GROSS INTERNAL FLOOR AREA APPROX. 83.15 SQ M / 895 SQ FT

APPROXIMATE GROSS INTERNAL FLOOR AREA 83.15 SQ M / 895 SQ FT
THIS FLOOR PLAN IS FOR ILLUSTRATIVE PURPOSES ONLY AND
SHOULD BE USED FOR THIS PURPOSE BY PROSPECTIVE APPLICANTS AS ITS NOT TO SCALE.