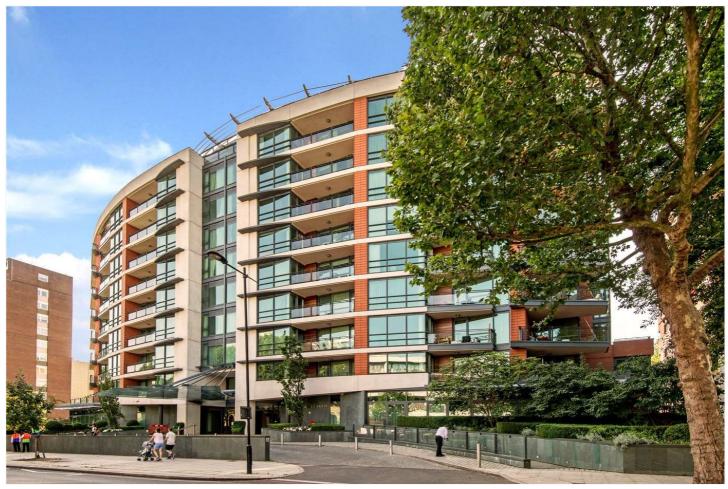

## PAVILION APARTMENTS, ST. JOHNS WOOD, LONDON, NW8 **£3,500 PER MONTH** FURNISHED, UNFURNISHED

A two bedroom flat on the first floor of this highly prestigious development opposite Lords cricket ground ideally located for Regent's Park and St John's Wood High Street. The block benefits from 24-hour porterage, passenger lift, secure underground parking and communal gardens.