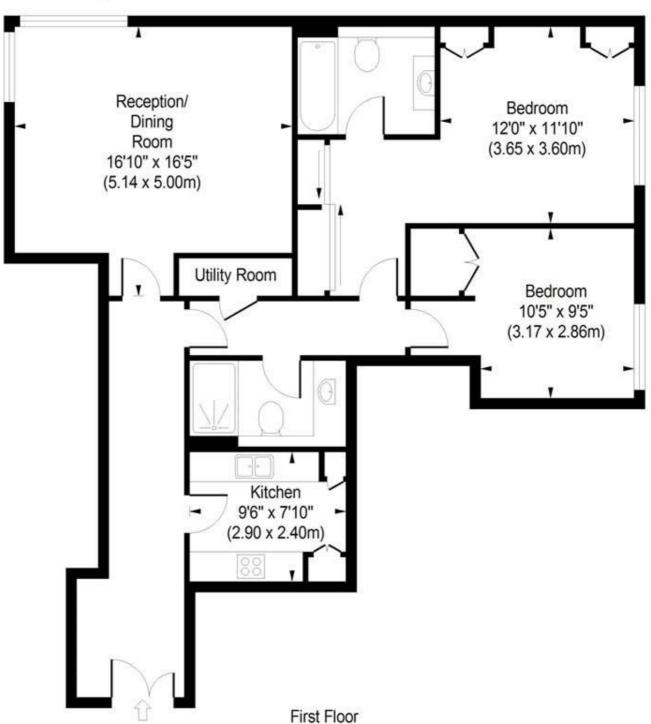

## Pavilion Apartments Approximate Gross Internal Area 989 sq ft / 91.92 sq m

ILLUSTRATION FOR IDENTIFICATION PURPOSES ONLY

ALL MEASUREMENTS ARE MAXIMUM, AND INCLUDE WINDOW BAYS AND WARDROBES WHERE APPLICABLE THIS PLAN MUST NOT BE REPRODUCED BY ANY OTHER PERSON WITHOUT PERMISSION