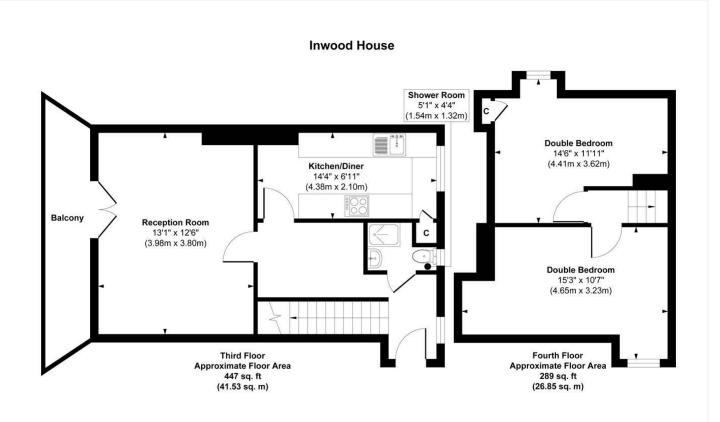

## AT A GLANCE

- Two Double Bedrooms
- Modern Fitted Kitchen
- Modern Shower Room
- Private Balcony
- Superb Location

Winkworth

See things differently

Approx. Gross Internal Floor Area 736 sq. ft / 68.38 sq. m Illustration for identification purposes only, measurements are approximate, not to scale. Produced by Elements Property

This floorplan is for illustration purposes only and is not to scale. The position and size of doors, windows, appliances and other features are approximate.

Dulwich | 020 8299 2722 | dulwich@winkworth.co.uk