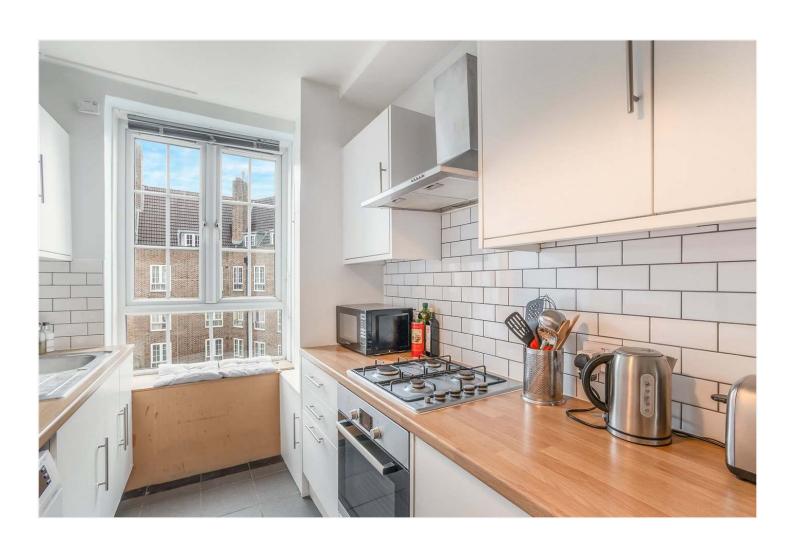

## **DESCRIPTION:**

The flat offers lots of character with a great sized reception room with a private balcony, two double bedrooms, a modern kitchen and shower room.

On your doorstep are both East Dulwich and Denmark Hill station with its links into the East London tube line and also within walking distance are the restaurants in Camberwell, shops bars and restaurants on Lordship Lane and the ever popular Bellenden Road. This is a fantastic flat in a superb location.

## AT A GLANCE

- Two Double Bedrooms
- Modern Fitted Kitchen
- Modern Shower Room
- Private Balcony
- Superb Location

Winkworth

See things differently

Approx. Gross Internal Floor Area 736 sq. ft / 68.38 sq. m Illustration for identification purposes only, measurements are approximate, not to scale. Produced by Elements Property