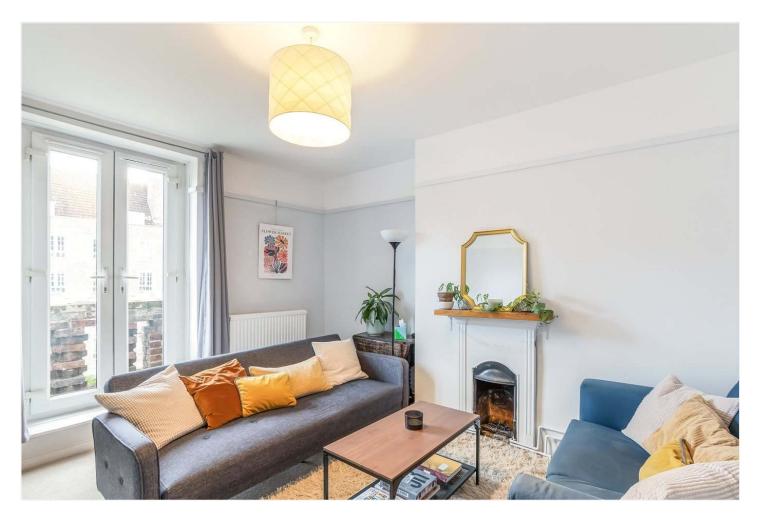

## **DESCRIPTION:**

The flat offers lots of character with a great sized reception room with a private balcony, two double bedrooms, a modern kitchen and shower room.

On your doorstep are both East Dulwich and Denmark Hill station with its links into the East London tube line and also within walking distance are the restaurants in Camberwell, shops bars and restaurants on Lordship Lane and the ever popular Bellenden Road. This is a fantastic flat in a superb location.

## AT A GLANCE

- Two Double Bedrooms
- Modern Fitted Kitchen
- Modern Shower Room
- Private Balcony
- Superb Location

Winkworth

See things differently

Approx. Gross Internal Floor Area 736 sq. ft / 68.38 sq. m Illustration for identification purposes only, measurements are approximate, not to scale. Produced by Elements Property