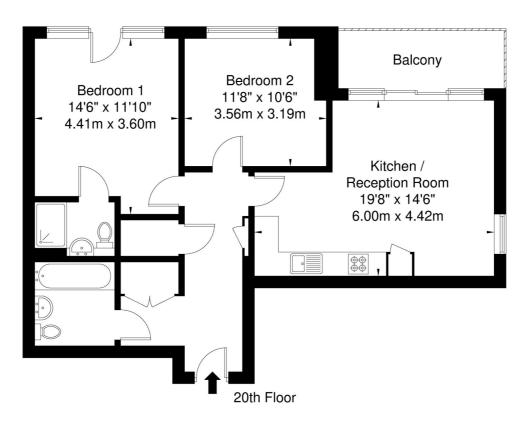

#### **DESCRIPTION:**

This is a bright and spacious two bedroom twentieth floor apartment (with lift) in a prime location in West Hendon. Living accommodation extends to c. 773 sq. ft. and comprises a luxury fitted kitchen with integrated appliances, reception area leading to a large private balcony, master bedroom with en-suite shower room, generous size second bedroom, together with a family bathroom.

## **Hawfinch House**

Approx. Gross Internal Area = 71.9 sq m / 773 sq ft

Copyright PLAN

The Floor plan is not to scale and measurements and areas shown are approximate and therefore should be used for illustrative purposes only. The plan has been prepared in accordance with the RICS code of Measuring Practice and whilst we have confidence in the information produced it must not be relied on. If there is any aspect of particular importance, you should carry out or commission your own inspection of the property.

Copyright @ BLEUPLAN

This floorplan is for illustration purposes only and is not to scale. The position and size of doors, windows, appliances and other features are approximate.

Hendon | 020 8202 1031 | hendon@winkworth.co.uk