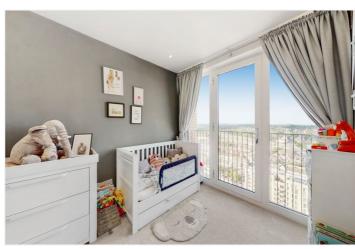

#### **DESCRIPTION:**

This is a bright and spacious two bedroom twentieth floor apartment (with lift) in a prime location in West Hendon. Living accommodation extends to c. 773 sq. ft. and comprises a luxury fitted kitchen with integrated appliances, reception area leading to a large private balcony, master bedroom with en-suite shower room, generous size second bedroom, together with a family bathroom.