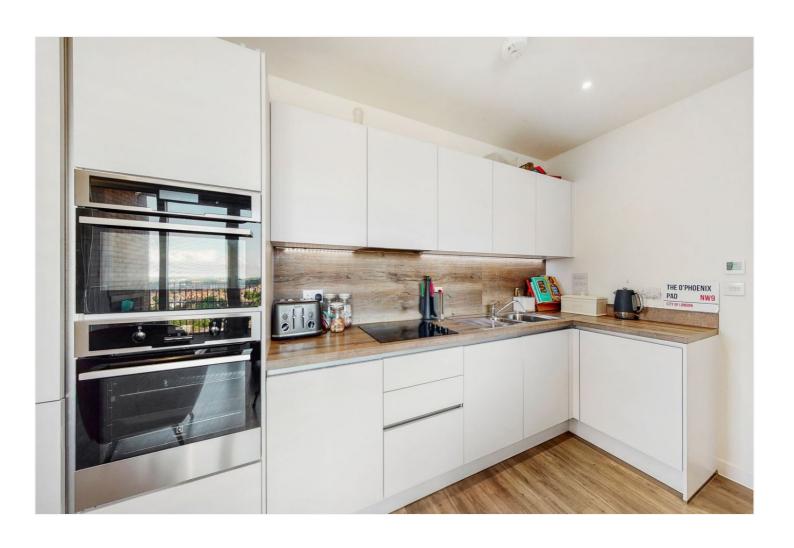

#### **DESCRIPTION:**

This is a bright and spacious two bedroom twentieth floor apartment (with lift) in a prime location in West Hendon. Living accommodation extends to c. 773 sq. ft. and comprises a luxury fitted kitchen with integrated appliances, reception area leading to a large private balcony, master bedroom with en-suite shower room, generous size second bedroom, together with a family bathroom.