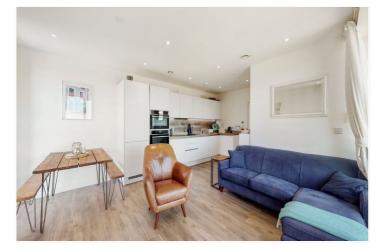

#### **DESCRIPTION:**

This is a bright and spacious two bedroom twentieth floor apartment (with lift) in a prime location in West Hendon. Living accommodation extends to c. 773 sq. ft. and comprises a luxury fitted kitchen with integrated appliances, reception area leading to a large private balcony, master bedroom with en-suite shower room, generous size second bedroom, together with a family bathroom.

### **AT A GLANCE**

- STUNNING TWO BEDROOM TWENTIETH FLOOR APARTMENT
- GREAT SIZE AT 773 SQ FT
- PRIVATE BALCONY WITH FANTASTIC VIEWS PLUS ACCESS TO COMMUNAL TERRACE
- LONG LEASE
- FANTASTIC LOCATION WELL SUITED FOR TRANSPORT INTO CENTRAL LONDON