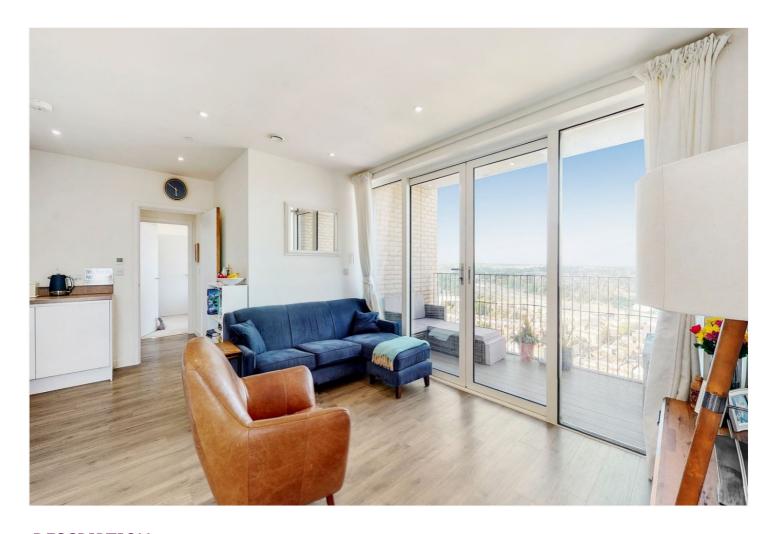

#### **DESCRIPTION:**

This is a bright and spacious two bedroom twentieth floor apartment (with lift) in a prime location in West Hendon. Living accommodation extends to c. 773 sq. ft. and comprises a luxury fitted kitchen with integrated appliances, reception area leading to a large private balcony, master bedroom with en-suite shower room, generous size second bedroom, together with a family bathroom.