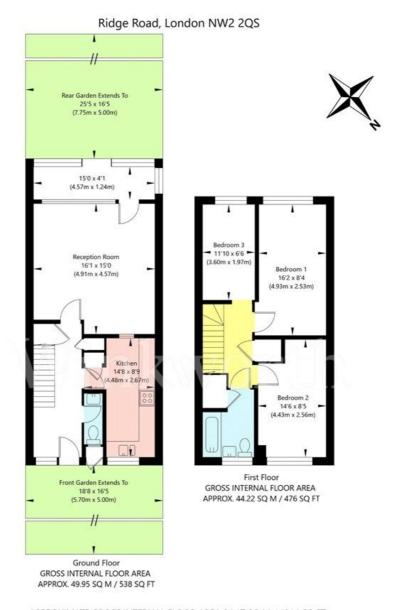

## **AT A GLANCE**

- TERRACED HOUSE
- THREE BEDROOMS
- POTENTIAL TO EXTEND (STPP)
- CHAIN FREE
- GREAT LOCATION
- FREEHOLD

APPROXIMATE GROSS INTERNAL FLOOR AREA 94.17 SQ M / 1014 SQ FT
THIS FLOOR PLAN IS FOR ILLUSTRATIVE PURPOSES ONLY AND
SHOULD BE USED FOR THIS PURPOSE BY PROSPECTIVE APPLICANTS AS ITS NOT TO SCALE.

(c) AMBERSHORE PIX LIMITED / PHOTO - VIDEO - FLOOR PLANS / 0800 999 1577 / WWW.AMBERSHOREPIX.CO.UK

This floorplan is for illustration purposes only and is not to scale. The position and size of doors, windows, appliances and other features are approximate.