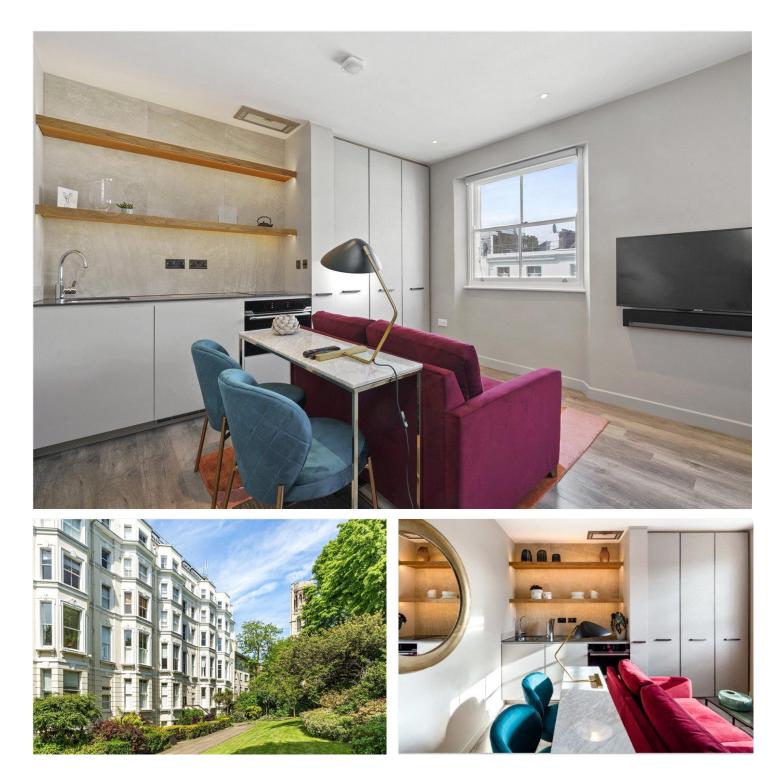

## PINEHURST COURT, W11 **£425 PER WEEK (£1,841.66 PCM) FURNISHED**

A BEAUTIFULLY PRESENTED AND INTERIOR DESIGNED STUDIO FLAT DESIGNED AND REFURBISHED TO THE HIGHEST OF STANDARDS ON THE FOURTH FLOOR (WITH LIFT) OF THIS POPULAR BLOCK IN THE HEART OF NOTTING HILL.

#### **DESCRIPTION:**

A beautifully presented and interior designed studio flat designed and refurbished to the highest of standards, located on the fourth floor (with lift) of this popular block in the heart of Notting Hill. Available fully furnished and viewings are highly recommended. Single occupants only and 12 months minimum term please.