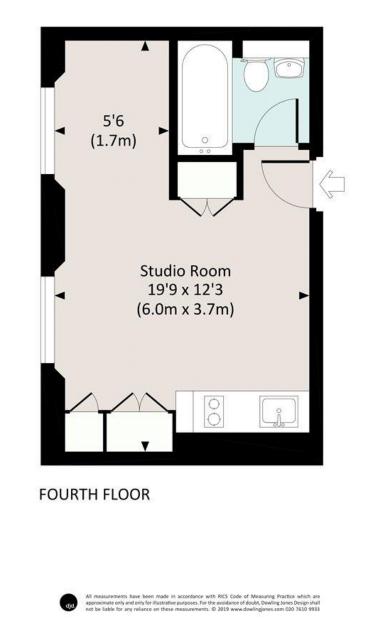

PINEHURST COURT, W11 Approx. gross internal area 242 Sq Ft. / 22.5 Sq M.

This floorplan is for illustration purposes only and is not to scale. The position and size of doors, windows, appliances and other features are approximate.