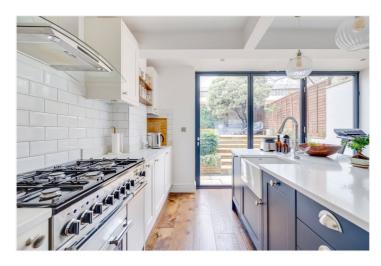

Benefiting from its own front door, you enter the flat into the spacious open-plan kitchen and reception room which serves as the heart of the home. With sleek, modern finishes and integrated appliances, this space is perfect for entertaining or relaxing in comfort. Concertina glazed doors lead out to the beautifully landscaped private garden, providing an outdoor retreat ideal for dining, entertaining, or simply enjoying the outdoors.