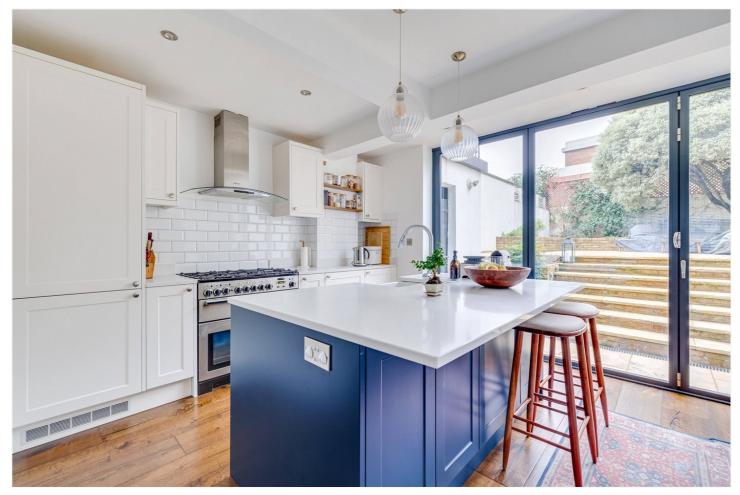

for every step...

Situated on a picturesque street in the heart of Barons Court, this exceptional two-bedroom flat seamlessly combines period charm with contemporary living. Spanning approximately 950 sq ft (88.63 sqm), the property offers a spacious layout filled with natural light and the rare advantage of a large private garden.

Benefiting from its own front door, you enter the flat into the spacious open-plan kitchen and reception room which serves as the heart of the home. With sleek, modern finishes and integrated appliances, this space is perfect for entertaining or relaxing in comfort. Concertina glazed doors lead out to the beautifully landscaped private garden, providing an outdoor retreat ideal for dining, entertaining, or simply enjoying the outdoors.