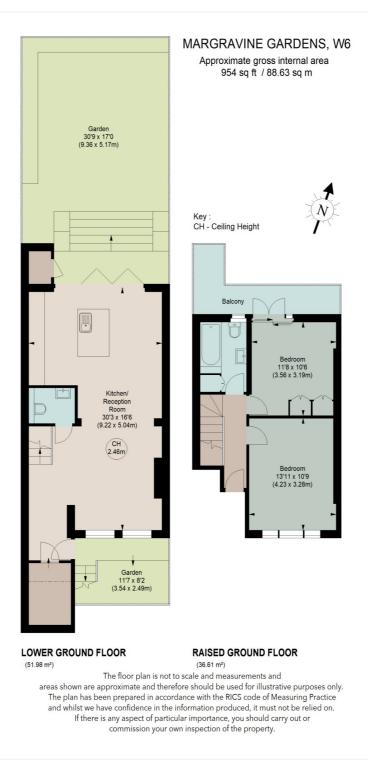

This floorplan is for illustration purposes only and is not to scale. The position and size of doors, windows, appliances and other features are approximate.

Fulham & Parsons Green | 020 7731 3388 | fulham@winkworth.co.uk