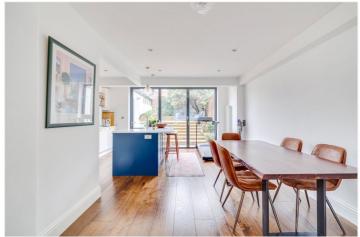

Benefiting from its own front door, you enter the flat into the spacious open-plan kitchen and reception room which serves as the heart of the home. With sleek, modern finishes and integrated appliances, this space is perfect for entertaining or relaxing in comfort. Concertina glazed doors lead out to the beautifully landscaped private garden, providing an outdoor retreat ideal for dining, entertaining, or simply enjoying the outdoors.