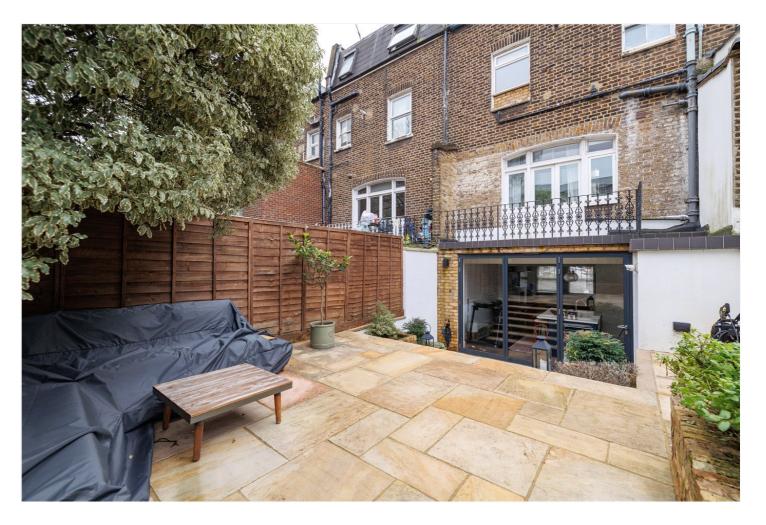

for every step...

Situated on a picturesque street in the heart of Barons Court, this exceptional two-bedroom flat seamlessly combines period charm with contemporary living. Spanning approximately 950 sq ft (88.63 sqm), the property offers a spacious layout filled with natural light and the rare advantage of a large private garden.

Benefiting from its own front door, you enter the flat into the spacious open-plan kitchen and reception room which serves as the heart of the home. With sleek, modern finishes and integrated appliances, this space is perfect for entertaining or relaxing in comfort. Concertina glazed doors lead out to the beautifully landscaped private garden, providing an outdoor retreat ideal for dining, entertaining, or simply enjoying the outdoors.