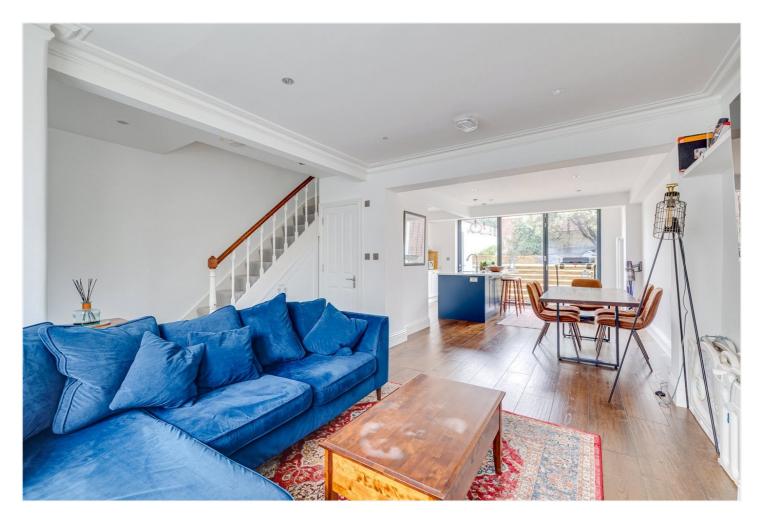

Benefiting from its own front door, you enter the flat into the spacious open-plan kitchen and reception room which serves as the heart of the home. With sleek, modern finishes and integrated appliances, this space is perfect for entertaining or relaxing in comfort. Concertina glazed doors lead out to the beautifully landscaped private garden, providing an outdoor retreat ideal for dining, entertaining, or simply enjoying the outdoors.

Stairs lead up to the raised ground floor level which features two well-proportioned double bedrooms, both of which are bright and inviting, with the rear bedroom benefiting from built-in wardrobes. The bedrooms are served by a stylish, modern bathroom.