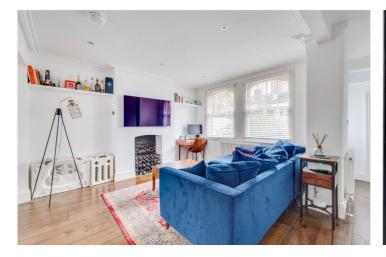

Benefiting from its own front door, you enter the flat into the spacious open-plan kitchen and reception room which serves as the heart of the home. With sleek, modern finishes and integrated appliances, this space is perfect for entertaining or relaxing in comfort. Concertina glazed doors lead out to the beautifully landscaped private garden, providing an outdoor retreat ideal for dining, entertaining, or simply enjoying the outdoors.