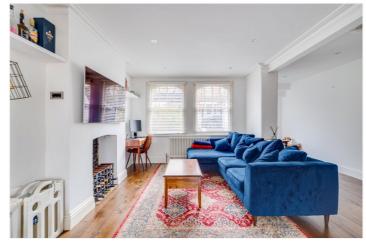

Benefiting from its own front door, you enter the flat into the spacious open-plan kitchen and reception room which serves as the heart of the home. With sleek, modern finishes and integrated appliances, this space is perfect for entertaining or relaxing in comfort. Concertina glazed doors lead out to the beautifully landscaped private garden, providing an outdoor retreat ideal for dining, entertaining, or simply enjoying the outdoors.