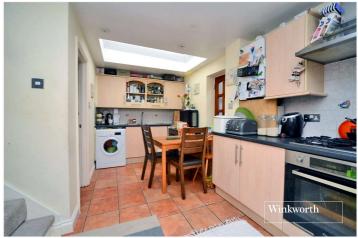

Features on the ground floor include a cosy living room with feature fireplace and double doors opening onto a spacious kitchen/diner. Upstairs on the first floor you'll find a good sized double bedroom along with a single room, whilst on the second floor you'll find a further double bedroom.

# **ACCOMMODATION**

**Living Room** - 11'4" x 10'3" max (3.45m x 3.12m max)

**Kitchen/Dining Room** - 17'3" x 11'4" max (5.26m x 3.45m max)

**Downstairs Bathroom** - 8'2" x 5'1" max (2.5m x 1.55m max)

**Bedroom** - 11'4" x 10'3" max (3.45m x 3.12m max)