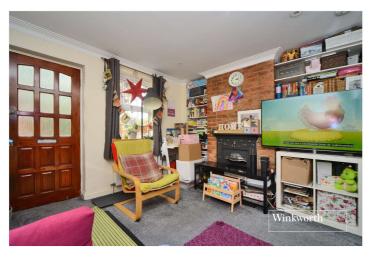

Features on the ground floor include a cosy living room with feature fireplace and double doors opening onto a spacious kitchen/diner. Upstairs on the first floor you'll find a good sized double bedroom along with a single room, whilst on the second floor you'll find a further double bedroom.

# **ACCOMMODATION**

**Living Room** - 11'4" x 10'3" max (3.45m x 3.12m max)

**Kitchen/Dining Room** - 17'3" x 11'4" max (5.26m x 3.45m max)

**Downstairs Bathroom** - 8'2" x 5'1" max (2.5m x 1.55m max)

**Bedroom** - 11'4" x 10'3" max (3.45m x 3.12m max)