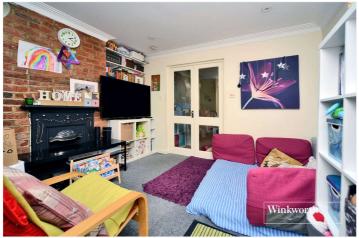

Features on the ground floor include a cosy living room with feature fireplace and double doors opening onto a spacious kitchen/diner. Upstairs on the first floor you'll find a good sized double bedroom along with a single room, whilst on the second floor you'll find a further double bedroom.

# **ACCOMMODATION**

**Living Room** - 11'4" x 10'3" max (3.45m x 3.12m max)

**Kitchen/Dining Room** - 17'3" x 11'4" max (5.26m x 3.45m max)

**Downstairs Bathroom** - 8'2" x 5'1" max (2.5m x 1.55m max)

**Bedroom** - 11'4" x 10'3" max (3.45m x 3.12m max)