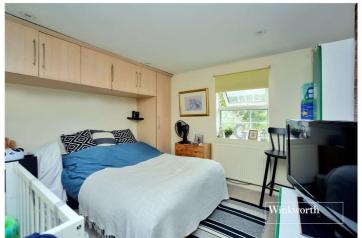

Features on the ground floor include a cosy living room with feature fireplace and double doors opening onto a spacious kitchen/diner. Upstairs on the first floor you'll find a good sized double bedroom along with a single room, whilst on the second floor you'll find a further double bedroom.

# **ACCOMMODATION**

**Living Room** - 11'4" x 10'3" max (3.45m x 3.12m max)

**Kitchen/Dining Room** - 17'3" x 11'4" max (5.26m x 3.45m max)

**Downstairs Bathroom** - 8'2" x 5'1" max (2.5m x 1.55m max)

**Bedroom** - 11'4" x 10'3" max (3.45m x 3.12m max)

**Bedroom** - 9'1" x 6'4" max (2.77m x 1.93m max)

**Bedroom** - 11'8" x 11'4" max (3.56m x 3.45m max)

Front Garden