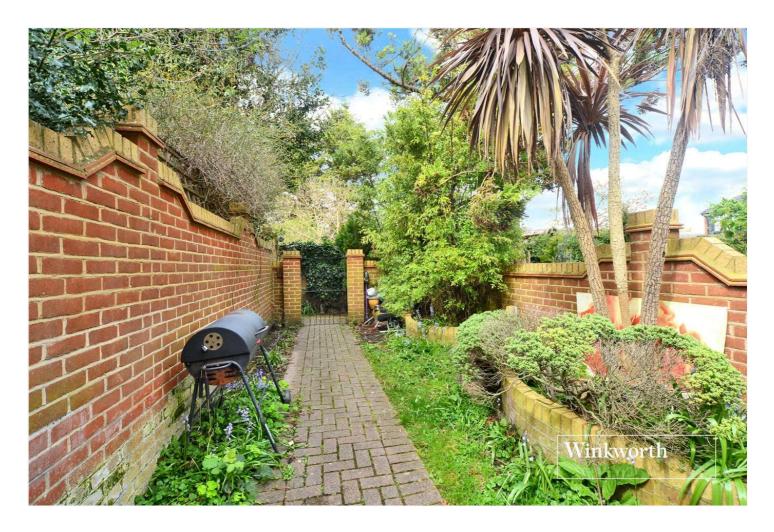

Outside to the front, the property features a lovely walled garden, complete with raised flower beds.

**Bedroom** - 9'1" x 6'4" max (2.77m x 1.93m max)

**Bedroom** - 11'8" x 11'4" max (3.56m x 3.45m max)

Front Garden