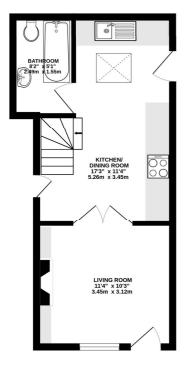

# **ACCOMMODATION**

**Living Room** - 11'4" x 10'3" max (3.45m x 3.12m max)

**Kitchen/Dining Room** - 17'3" x 11'4" max (5.26m x 3.45m max)

**Downstairs Bathroom** - 8'2" x 5'1" max (2.5m x 1.55m max)

**Bedroom** - 11'4" x 10'3" max (3.45m x 3.12m max)

## Malden Road, Cheam SM3 8QF

INTERNAL FLOOR AREA (APPROX.) 680 sq ft/ 63.17 sq m

**GROUND FLOOR** 

FIRST FLOOR

SECOND FLOOR

Whilst every attempt has been made to ensure the accuracy of this floor plan, measurement of doors, windows, rooms and any other items are approximate and no responsibility is taken for any error, omission or mis-statement. Made with Metropix © 2024.