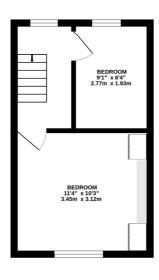

**Bedroom** - 9'1" x 6'4" max (2.77m x 1.93m max)

**Bedroom** - 11'8" x 11'4" max (3.56m x 3.45m max)

Front Garden

## Malden Road, Cheam SM3 8QF

INTERNAL FLOOR AREA (APPROX.) 680 sq ft/ 63.17 sq m

**GROUND FLOOR** 

FIRST FLOOR

SECOND FLOOR

Whilst every attempt has been made to ensure the accuracy of this floor plan, measurement of doors, windows, rooms and any other items are approximate and no responsibility is taken for any error, omission or mis-statement. Made with Metropix © 2024.