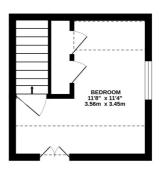

**Bedroom** - 9'1" x 6'4" max (2.77m x 1.93m max)

**Bedroom** - 11'8" x 11'4" max (3.56m x 3.45m max)

Front Garden

## Malden Road, Cheam SM3 8QF

INTERNAL FLOOR AREA (APPROX.) 680 sq ft/ 63.17 sq m

**GROUND FLOOR** 

FIRST FLOOR

SECOND FLOOR

Whilst every attempt has been made to ensure the accuracy of this floor plan, measurement of doors, windows, rooms and any other items are approximate and no responsibility is taken for any error, omission or mis-statement. Made with Metropix © 2024.