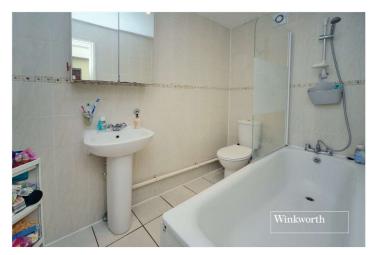

# **ACCOMMODATION**

**Living Room** - 11'4" x 10'3" max (3.45m x 3.12m max)

**Kitchen/Dining Room** - 17'3" x 11'4" max (5.26m x 3.45m max)

**Downstairs Bathroom** - 8'2" x 5'1" max (2.5m x 1.55m max)

**Bedroom** - 11'4" x 10'3" max (3.45m x 3.12m max)