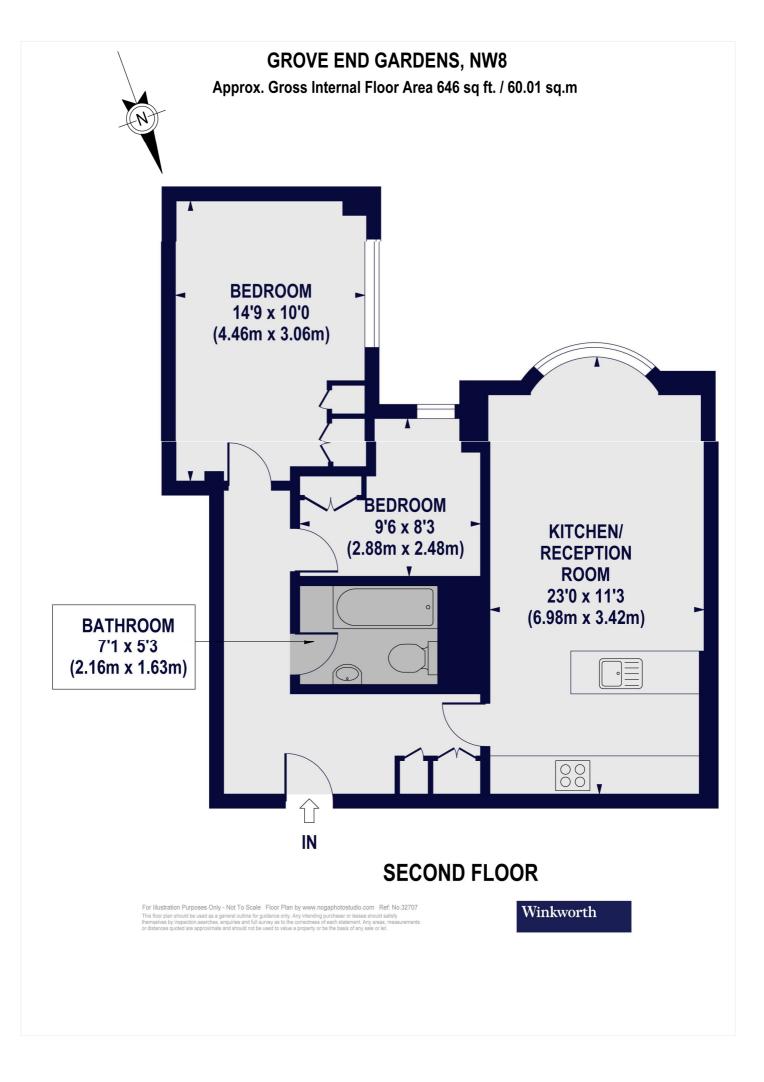

## GROVE END ROAD, LONDON, NW8 £695.00 PER WEEK FURNISHED

A wonderful one bedroom flat benefitting from a bonus second room which would make the perfect work from home office. Grove End Gardens is well situated for St John's Wood High Street and tube station (Jubilee line) and the property benefits from communal heating and hot water, passenger lift, 24 hour concierge and delightful communal gardens. Please also note a rolling program of individual flat refurbishments is also in process. Please call for further details.

Principal Bedroom | Bedroom Two/Office | Bathroom | Reception Room | Kitchen | 24 Hour Concierge | Communal Heating & Hot Water | Communal Garden | Parking on A First Come First Served Basis | Parcel, Dry Cleaning and Key Holding App | Bike Storage | Passenger Lift | Entrance Phone