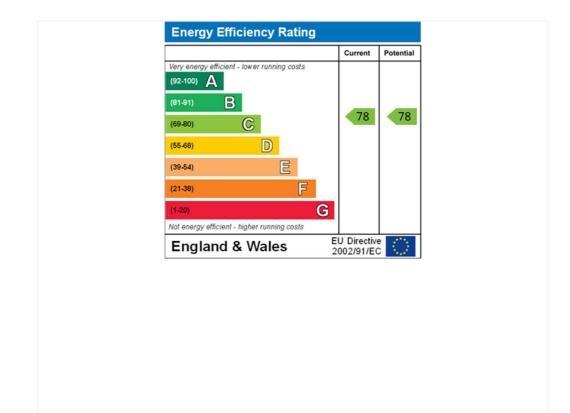

## Tenancy Deposit: £3,475.00

**Holding Deposit:** 1 weeks rent where the rent is up to  $\pm 100,000$  per annum, 2 weeks rent where the rent is over  $\pm 100,000$  per annum **Council Tax Band:** D

Where no figures are shown, we have been unable to ascertain the information. All figures that are shown were correct at the time of printing.