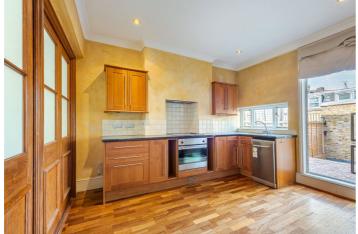

## **ROCHESTER ROW, SW1P**

£975,000 LEASEHOLD

A well located, two bedroom, split level apartment on Rochester Row, SW1P, spanning across 955 sq ft. The first floor comprises of a spacious, light and bright reception room to the front with shutters, a large eat in kitchen with access out onto the South- West facing, decked terrace and a WC.