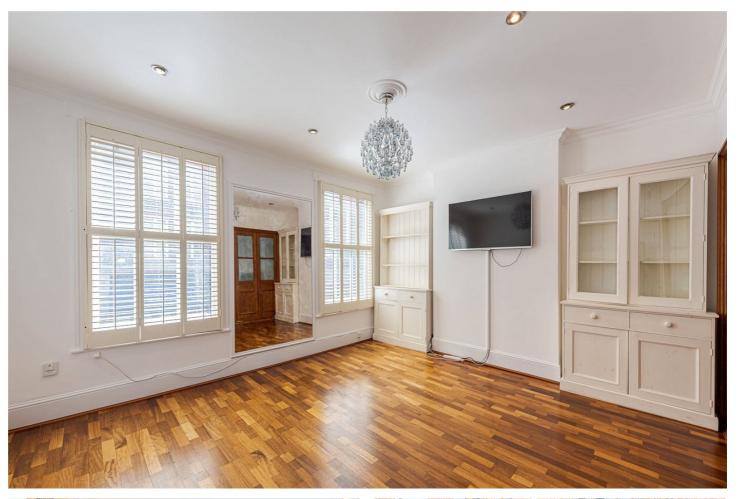

## **ROCHESTER ROW, SW1P**

£975,000 LEASEHOLD

A well located, two bedroom, split level apartment on Rochester Row, SW1P, spanning across 955 sq ft. The first floor comprises of a spacious, light and bright reception room to the front with shutters, a large eat in kitchen with access out onto the South- West facing, decked terrace and a WC.