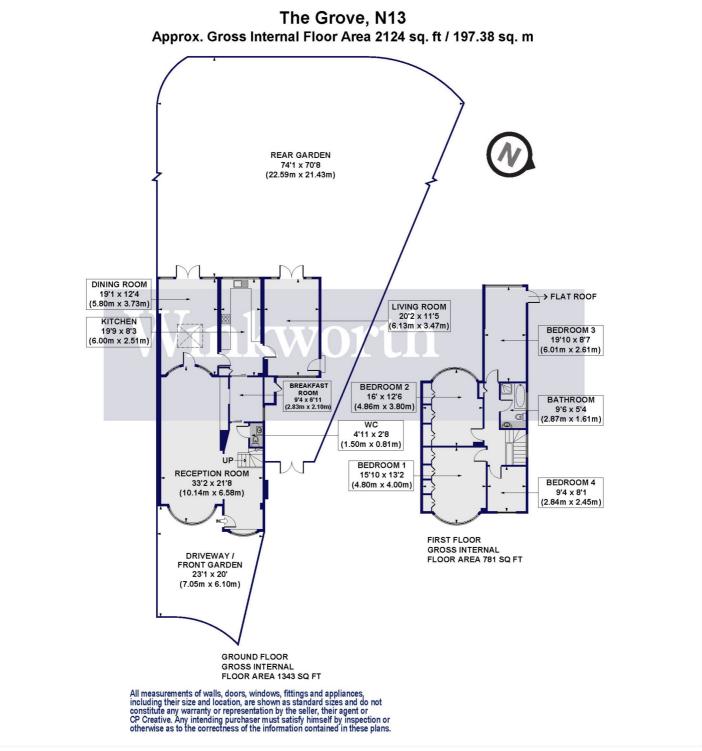

The ground floor provides flexible accommodation featuring an impressive 33'2x 21'8 reception room, with a focal point fireplace, ideal for entertaining guests. Just off the reception room is a diner, which doubles perfectly as a study. At the rear of the house is a dining room, a contemporary kitchen with a granite worktop and splashback, and a living room providing an informal space to relax while enjoying garden views. There is also a convenient guest WC on the ground floor.

The first floor provides equally impressive accommodation with four well-proportioned bedrooms, of which three are double in size, plus a family bathroom. One of the bedrooms has a door opening out to a flat roof (planning consent may be required to use the roof as a terrace).

Moving outside, the property enjoys an expansive 74'1x70'8 south-west aspect rear garden with two large patios and well-stocked flower beds. At the front of the house is a wide driveway and access to a carport.

Viewing is advised to fully appreciate the light and space offered by this lovely property.

Council Tax: London Borough of Enfield - Band G

This floorplan is for illustration purposes only and is not to scale. The position and size of doors, windows, appliances and other features are approximate.