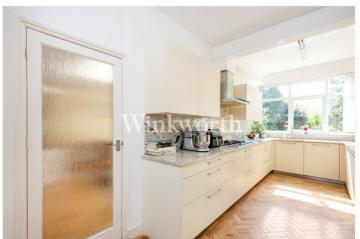

The ground floor provides flexible accommodation featuring an impressive 33'2x 21'8 reception room, with a focal point fireplace, ideal for entertaining guests. Just off the reception room is a diner, which doubles perfectly as a study. At the rear of the house is a dining room, a contemporary kitchen with a granite worktop and splashback, and a living room providing an informal space to relax while enjoying garden views. There is also a convenient guest WC on the ground floor.