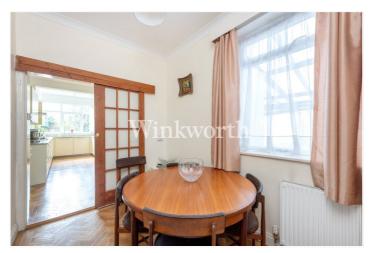

The ground floor provides flexible accommodation featuring an impressive 33'2x 21'8 reception room, with a focal point fireplace, ideal for entertaining guests. Just off the reception room is a diner, which doubles perfectly as a study. At the rear of the house is a dining room, a contemporary kitchen with a granite worktop and splashback, and a living room providing an informal space to relax while enjoying garden views. There is also a convenient guest WC on the ground floor.