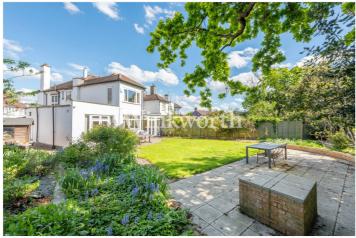

Moving outside, the property enjoys an expansive 74'1x70'8 south-west aspect rear garden with two large patios and well-stocked flower beds. At the front of the house is a wide driveway and access to a carport.