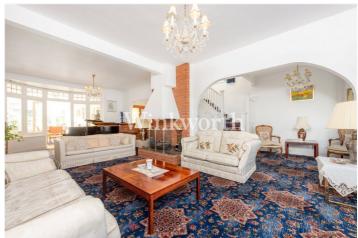

The ground floor provides flexible accommodation featuring an impressive 33'2x 21'8 reception room, with a focal point fireplace, ideal for entertaining guests. Just off the reception room is a diner, which doubles perfectly as a study. At the rear of the house is a dining room, a contemporary kitchen with a granite worktop and splashback, and a living room providing an informal space to relax while enjoying garden views. There is also a convenient guest WC on the ground floor.