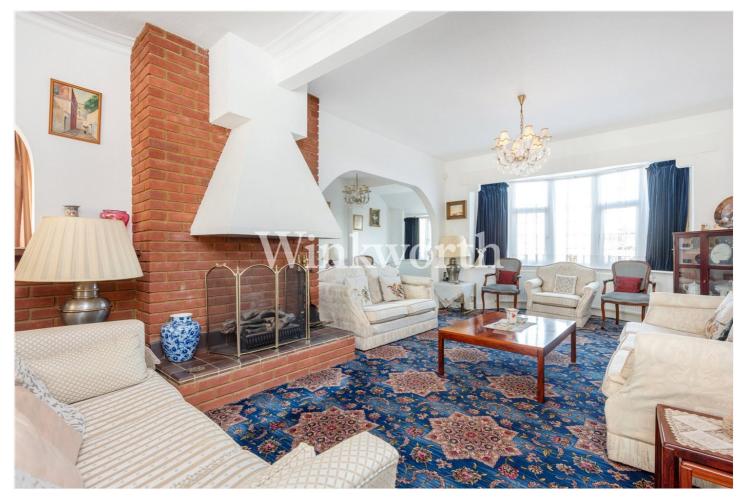

The ground floor provides flexible accommodation featuring an impressive 33'2x 21'8 reception room, with a focal point fireplace, ideal for entertaining guests. Just off the reception room is a diner, which doubles perfectly as a study. At the rear of the house is a dining room, a contemporary kitchen with a granite worktop and splashback, and a living room providing an informal space to relax while enjoying garden views. There is also a convenient guest WC on the ground floor.