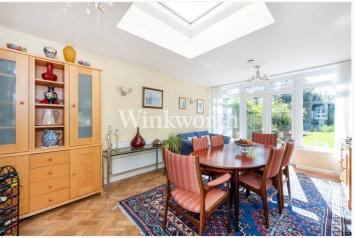

The ground floor provides flexible accommodation featuring an impressive 33'2x 21'8 reception room, with a focal point fireplace, ideal for entertaining guests. Just off the reception room is a diner, which doubles perfectly as a study. At the rear of the house is a dining room, a contemporary kitchen with a granite worktop and splashback, and a living room providing an informal space to relax while enjoying garden views. There is also a convenient guest WC on the ground floor.