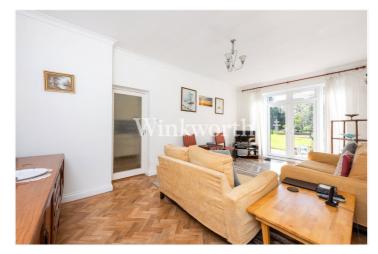

The ground floor provides flexible accommodation featuring an impressive 33'2x 21'8 reception room, with a focal point fireplace, ideal for entertaining guests. Just off the reception room is a diner, which doubles perfectly as a study. At the rear of the house is a dining room, a contemporary kitchen with a granite worktop and splashback, and a living room providing an informal space to relax while enjoying garden views. There is also a convenient guest WC on the ground floor.