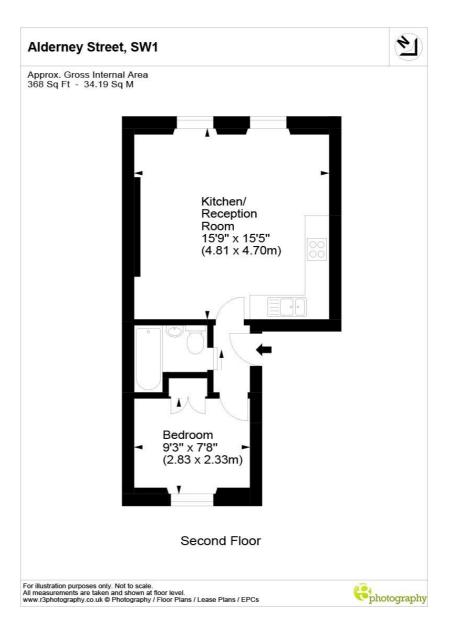

#### AT A GLANCE

- Double Bedroom
- Open Plan Reception
- Smart Bathroom
- Central Location
- Second Floor
- Council Tax Band: D

### ALDERNEY STREET, UK, SW1V £1,995 PER MONTH PART FURNISHED

A well presented one double bedroom second floor apartment located in this handsome stucco fronted building within the heart of the 'Pimlico Grid'. The property is flooded with natural light throughout.

Presented in excellent decorative order, accommodation briefly comprises a bright open plan reception with moden fitted kitchen, smart family bathroom and double bedroom with storage.

Situated in a highly convenient position, the property is ideally located for the local amenities on Churton Street, Wilton Road and nearby Victoria Street. Neighbouring Belgravia and Sloane Square are also only moments away.