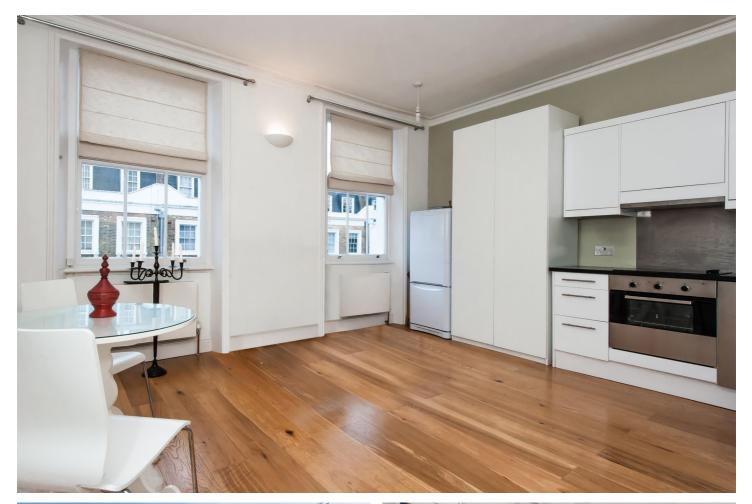

### ALDERNEY STREET, UK, SW1V £1,995 PER MONTH PART FURNISHED

A well presented one double bedroom second floor apartment located in this handsome stucco fronted building within the heart of the 'Pimlico Grid'. The property is flooded with natural light throughout.

Presented in excellent decorative order, accommodation briefly comprises a bright open plan reception with moden fitted kitchen, smart family bathroom and double bedroom with storage.

Situated in a highly convenient position, the property is ideally located for the local amenities on Churton Street, Wilton Road and nearby Victoria Street. Neighbouring Belgravia and Sloane Square are also only moments away.