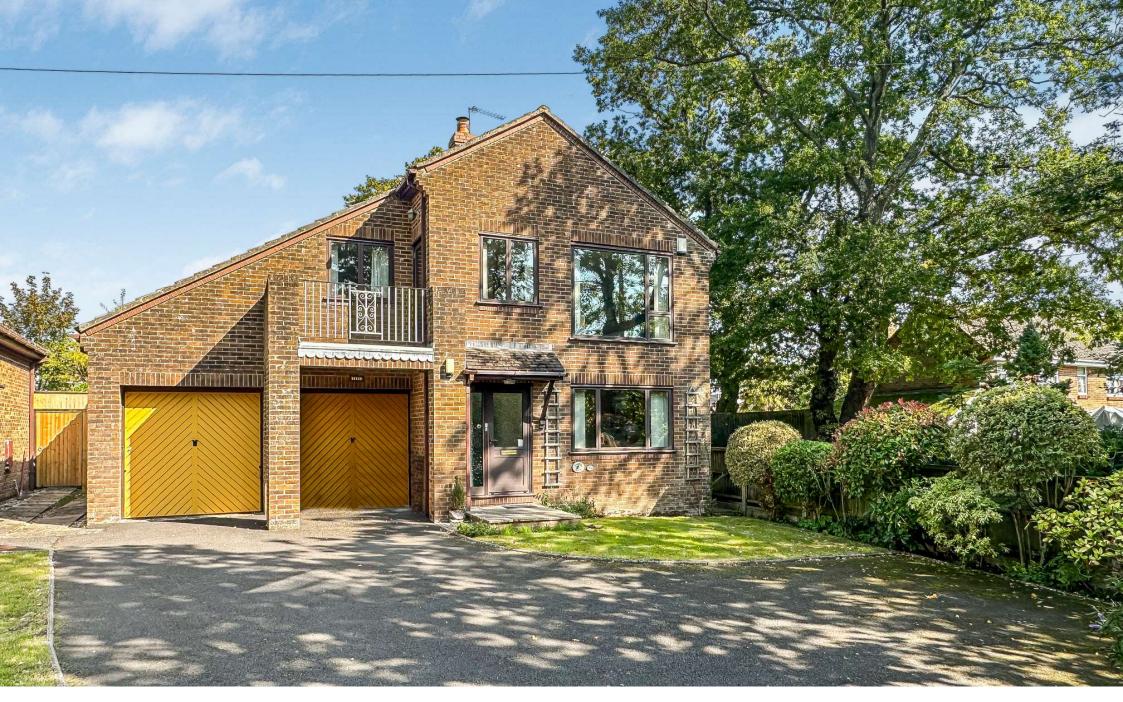

Christchurch Road
West Parley, Ferndown BH22 8TA
Guide Price £600,000

Winkworth

## GUIDE PRICE £600,000 FREEHOLD

This immaculate and extremely spacious four double bedroom, two bathroom detached house sits proudly on a secluded plot of approx 0.14 of an acre and further benefits from an integral double garage, driveway and NO ONWARD CHAIN.

Whilst in need of some modernisation the property has been well maintained throughout and has the potential to be transformed into a wonderful modern home due to its layout and size of plot.

Four Double Bedrooms
Conservatory
Double Garage
Utility Room
Vast Amount Of Scope
Well Maintained Throughout
Two Bathrooms
Secluded Garden With Brick Built Store With
Light & Power
Desirable Non Estate Location
Close To Woodland Walks & Country Pubs
No Onward Chain