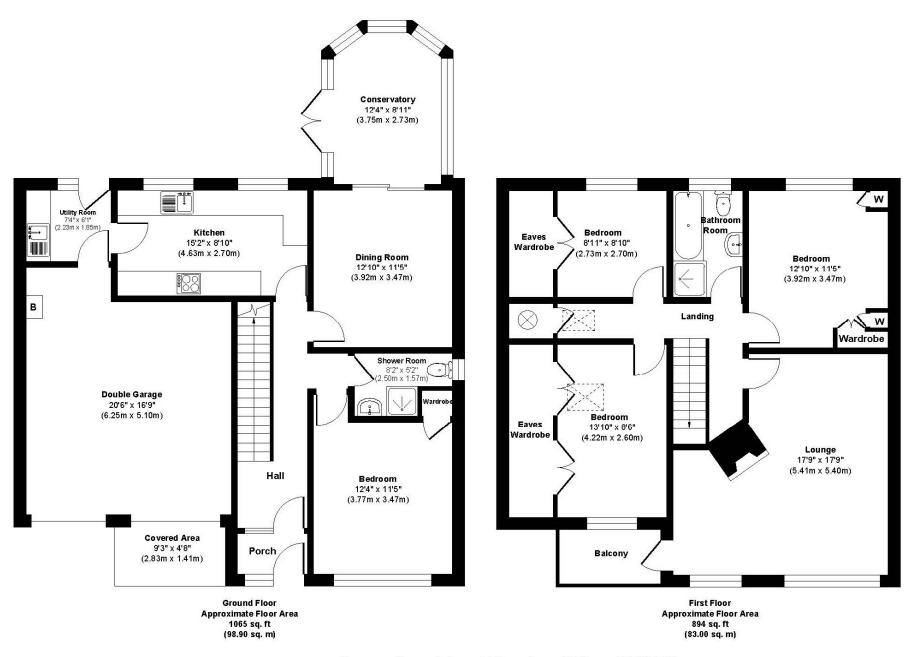

## **Christchurch Road**

Approx. Gross Internal Floor Area 1958 sq. ft / 181.90 sq. m Illustration for identification purposes only, measurements approximate and not to scale.