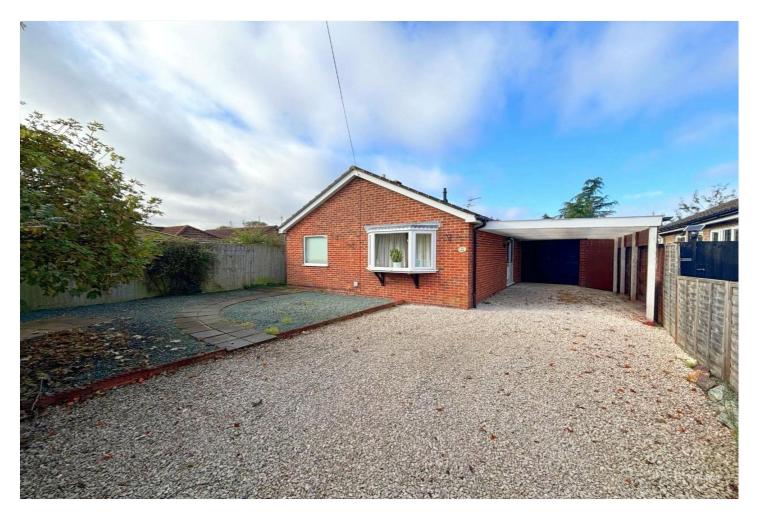

### **SUMMARY:**

Winkworth are delighted to offer for sale this well-established Two Bedroom Detached Bungalow positioned in an enviable position, tucked away in the bottom of a cul-de-sac.

The property boasts a large driveway offering ample off street parking leading to a garage. The rear garden is laid to low maintenance gravel and paving, fully enclosed to all aspects and non-overlooked.

#### **AT A GLANCE**

- TWO BEDROOM DETACHED BUNGALOW
- AMPLE PARKING
- GARAGE
- LOW MAINTENANCE REAR GARDEN
- POPULAR VILLAGE LOCATION
- TUCKED AWAY IN CUL-DE-SAC POSITION
- WELL PRESENTED THROUGHOUT
- CONSERVATORY
- LARGE DRIVEWAY