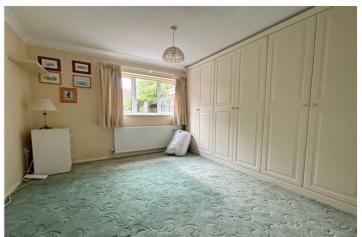

There is a lovely Conservatory positioned off the Dining Room/Bedroom Two, a modern fitted Kitchen and a Westerly facing rear garden.

The accommodation comprises of Entrance Hall, Lounge, Kitchen, Two Double Bedrooms, with one of those Bedrooms used as a Dining Room, Conservatory and a Family Bathroom.

### **Entrance Hall**

**Lounge** - 13'8" x 11'5" (4.17m x 3.48m)

**Kitchen** - 13'8" x 9'2" (4.17m x 2.8m)

**Conservatory** - 9'2" x 9'2" (2.8m x 2.8m)

**Bedroom 1** - 12'1" x 11'3" (3.68m x 3.43m)

**Bedroom 2/ Dining Room** - 10'7" x 8'6" (3.23m x 2.6m)