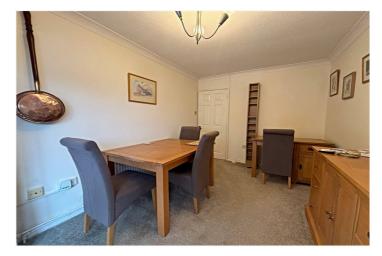

There is a lovely Conservatory positioned off the Dining Room/Bedroom Two, a modern fitted Kitchen and a Westerly facing rear garden.

The accommodation comprises of Entrance Hall, Lounge, Kitchen, Two Double Bedrooms, with one of those Bedrooms used as a Dining Room, Conservatory and a Family Bathroom.

### **Entrance Hall**

**Lounge** - 13'8" x 11'5" (4.17m x 3.48m)

**Kitchen** - 13'8" x 9'2" (4.17m x 2.8m)

**Conservatory** - 9'2" x 9'2" (2.8m x 2.8m)

**Bedroom 1** - 12'1" x 11'3" (3.68m x 3.43m)

**Bedroom 2/ Dining Room** - 10'7" x 8'6" (3.23m x 2.6m)