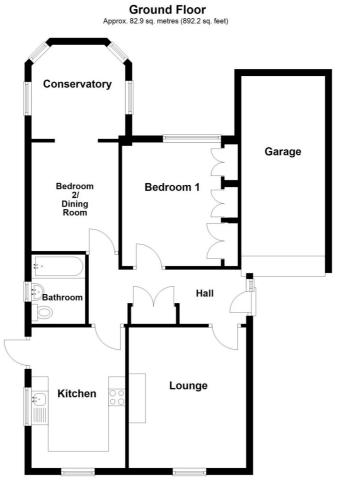

### **Entrance Hall**

**Lounge** - 13'8" x 11'5" (4.17m x 3.48m)

**Kitchen** - 13'8" x 9'2" (4.17m x 2.8m)

**Conservatory** - 9'2" x 9'2" (2.8m x 2.8m)

**Bedroom 1** - 12'1" x 11'3" (3.68m x 3.43m)

**Bedroom 2/ Dining Room** - 10'7" x 8'6" (3.23m x 2.6m)

# **Family Bathroom**

**Garage** - 18'6" x 8'2" (5.64m x 2.5m)

Total area: approx. 82.9 sq. metres (892.2 sq. feet)

This floorplan is for illustration purposes only and is not to scale. The position and size of doors, windows, appliances and other features are approximate.