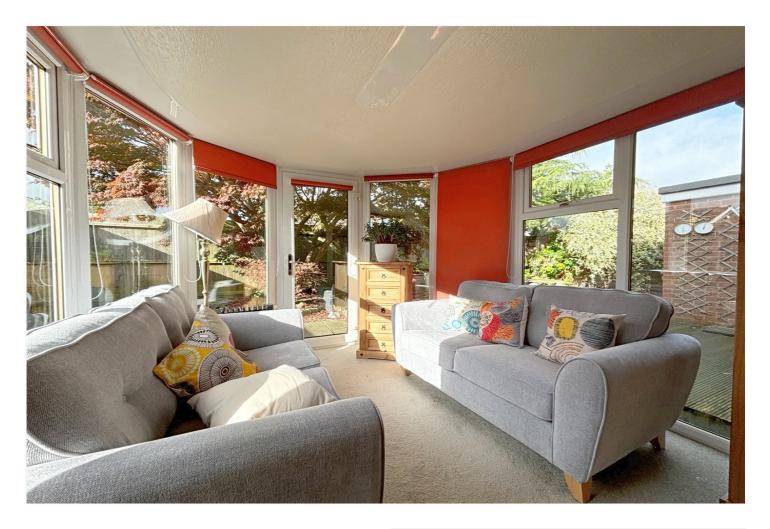

There is a lovely Conservatory positioned off the Dining Room/Bedroom Two, a modern fitted Kitchen and a Westerly facing rear garden.

The accommodation comprises of Entrance Hall, Lounge, Kitchen, Two Double Bedrooms, with one of those Bedrooms used as a Dining Room, Conservatory and a Family Bathroom.

### **Entrance Hall**

**Lounge** - 13'8" x 11'5" (4.17m x 3.48m)

**Kitchen** - 13'8" x 9'2" (4.17m x 2.8m)

**Conservatory** - 9'2" x 9'2" (2.8m x 2.8m)

**Bedroom 1** - 12'1" x 11'3" (3.68m x 3.43m)

**Bedroom 2/ Dining Room** - 10'7" x 8'6" (3.23m x 2.6m)