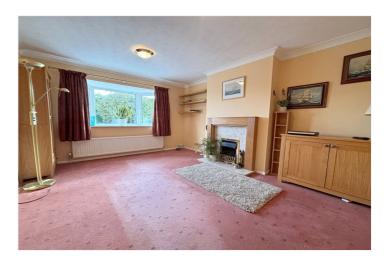

There is a lovely Conservatory positioned off the Dining Room/Bedroom Two, a modern fitted Kitchen and a Westerly facing rear garden.

The accommodation comprises of Entrance Hall, Lounge, Kitchen, Two Double Bedrooms, with one of those Bedrooms used as a Dining Room, Conservatory and a Family Bathroom.

### **Entrance Hall**

**Lounge** - 13'8" x 11'5" (4.17m x 3.48m)

**Kitchen** - 13'8" x 9'2" (4.17m x 2.8m)

**Conservatory** - 9'2" x 9'2" (2.8m x 2.8m)

**Bedroom 1** - 12'1" x 11'3" (3.68m x 3.43m)

**Bedroom 2/ Dining Room** - 10'7" x 8'6" (3.23m x 2.6m)