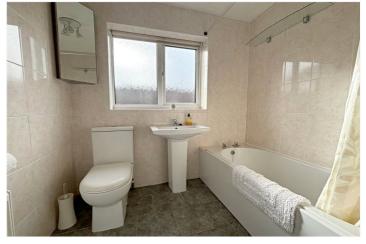

There is a lovely Conservatory positioned off the Dining Room/Bedroom Two, a modern fitted Kitchen and a Westerly facing rear garden.

The accommodation comprises of Entrance Hall, Lounge, Kitchen, Two Double Bedrooms, with one of those Bedrooms used as a Dining Room, Conservatory and a Family Bathroom.

# **Family Bathroom**

**Garage** - 18'6" x 8'2" (5.64m x 2.5m)

Total area: approx. 82.9 sq. metres (892.2 sq. feet)

This floorplan is for illustration purposes only and is not to scale. The position and size of doors, windows, appliances and other features are approximate.