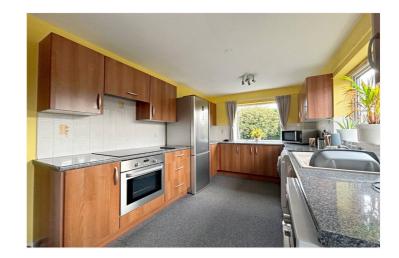

There is a lovely Conservatory positioned off the Dining Room/Bedroom Two, a modern fitted Kitchen and a Westerly facing rear garden.

The accommodation comprises of Entrance Hall, Lounge, Kitchen, Two Double Bedrooms, with one of those Bedrooms used as a Dining Room, Conservatory and a Family Bathroom.

### **Entrance Hall**

**Lounge** - 13'8" x 11'5" (4.17m x 3.48m)

**Kitchen** - 13'8" x 9'2" (4.17m x 2.8m)

**Conservatory** - 9'2" x 9'2" (2.8m x 2.8m)

**Bedroom 1** - 12'1" x 11'3" (3.68m x 3.43m)

**Bedroom 2/ Dining Room** - 10'7" x 8'6" (3.23m x 2.6m)