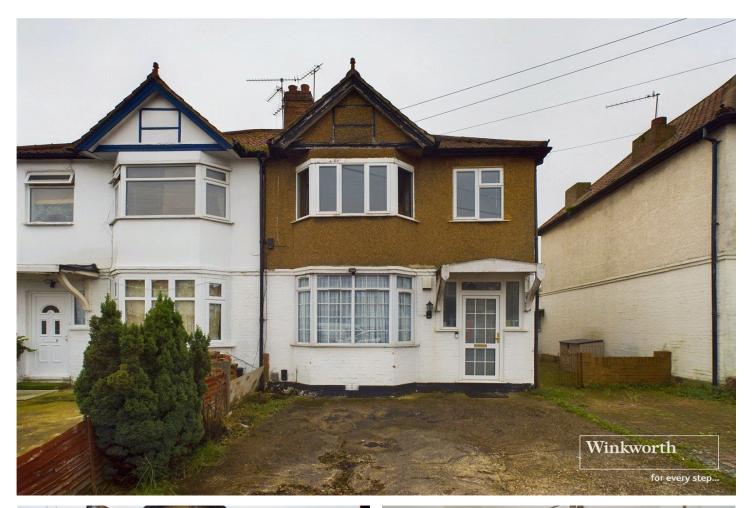

REEVES AVENUE, LONDON, NW9 **£235,000 LEASEHOLD APPROX 134 YEARS REMAINING** 

## Winkworth

for every step...

winkworth.co.uk

**DESCRIPTION:** A beautiful and homely one bedroom first floor maisonette positioned just off of the ever popular Church Lane, Kingsbury. This home has been well maintained over the years and consists of one double bedroom, a simplistic kitchen, a well sized reception room, a well sized bathroom, and a gorgeous rear garden. Locals will find a variety of transport links, shops, amenities, and reputable schools within close proximity. The beautiful open spaces of The Welsh Harp, Silver Jubilee Park and Fryent Country Park are also a comfortable stroll away. Wembley Park and its numerous attractions lies less than half a mile away serving the Jubilee and Metropolitan Line, and home to Wembley Stadium, Arenas, and London Designer Outlet. An internal viewing is advised.