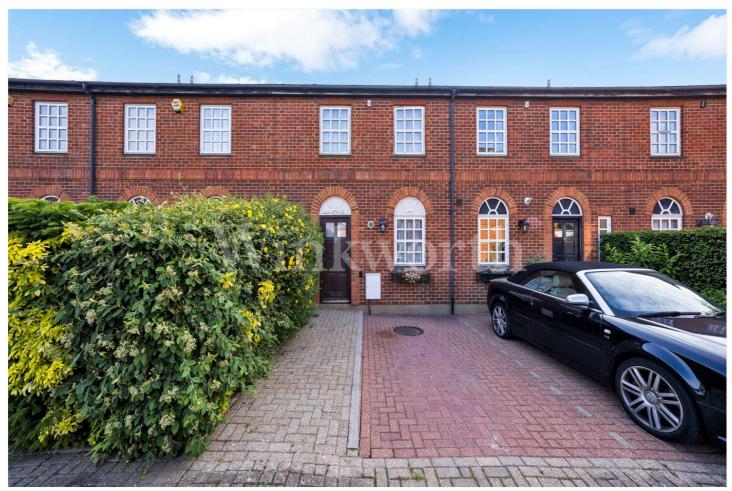

## **DESCRIPTION:**

We are delighted to offer this attractive two story 2 bedroom contemporary house located within a quiet gated residential development.

Elsinore Gardens is located off Purley Avenue and is part of the Hamlet Square development built circa 1990.

Accommodation comprises on ground floor a large living room with double doors onto a private garden, a fitted kitchen plus a guest WC off the entrance hallway. On the first floor there are 2 equally spacious double bedrooms and a family bathroom. The private garden to the rear extends, to approximately 35' to the front of the house is brick driveway with parking for 1 car.

Located between Child's Hill and West Hampstead, the position is excellent for access to transport facilities at the new Brent Cross West Thamelink station (St Pancras in 12 minutes) and Golders Green (Northern Line tube). There are excellent additional local leisure facilities and of course Brent Cross shopping centre. The property is sold chain free.