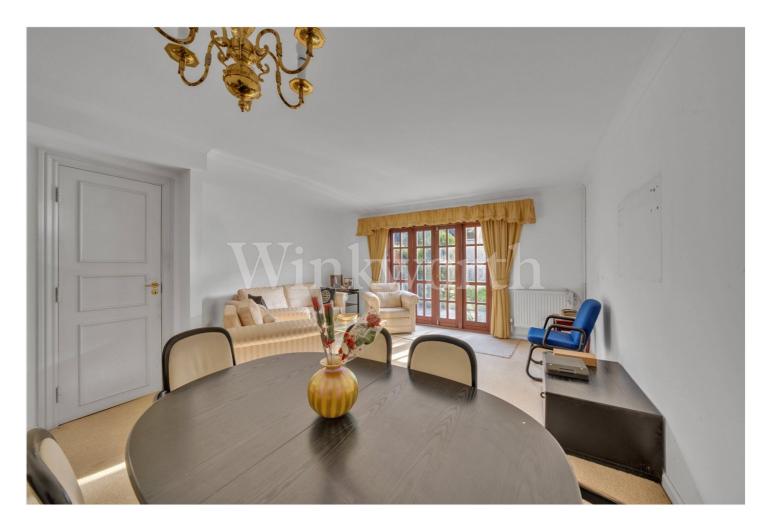

Accommodation comprises on ground floor a large living room with double doors onto a private garden, a fitted kitchen plus a guest WC off the entrance hallway. On the first floor there are 2 equally spacious double bedrooms and a family bathroom. The private garden to the rear extends, to approximately 35' to the front of the house is brick driveway with parking for 1 car.