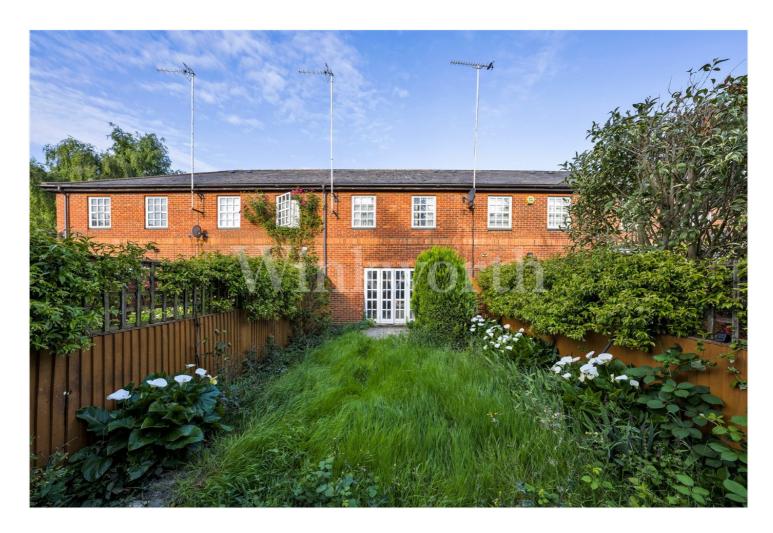

## **DESCRIPTION:**

We are delighted to offer this attractive two story 2 bedroom contemporary house located within a quiet gated residential development.

Elsinore Gardens is located off Purley Avenue and is part of the Hamlet Square development built circa 1990.

Accommodation comprises on ground floor a large living room with double doors onto a private garden, a fitted kitchen plus a guest WC off the entrance hallway. On the first floor there are 2 equally spacious double bedrooms and a family bathroom. The private garden to the rear extends, to approximately 35' to the front of the house is brick driveway with parking for 1 car.