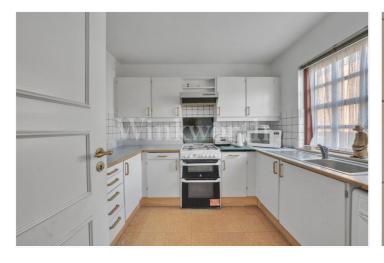

Accommodation comprises on ground floor a large living room with double doors onto a private garden, a fitted kitchen plus a guest WC off the entrance hallway. On the first floor there are 2 equally spacious double bedrooms and a family bathroom. The private garden to the rear extends, to approximately 35' to the front of the house is brick driveway with parking for 1 car.