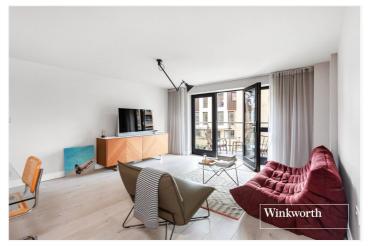

## **DESCRIPTION:**

Set in a modern development within easy access of Mill Hill East underground station and local shops and amenities, such as Waitrose and Virgin Active Gymnasium, we are pleased to offer this beautifully presented one bedroom first floor apartment. The property comprises of spacious open plan living/dining/fully integrated kitchen, access to private south facing balcony, large double bedroom with fitted wardrobes, spacious bathroom and ample storage throughout. Further benefits include underfloor heating throughout, lift-in-block and an allocated parking space. An internal viewing is highly recommended!

## **AT A GLANCE**

- Set in a modern development
- Ideally located for transport links & amenities
- Open plan living/dining/kitchen
- Double bedroom with fitted wardrobes
- Modern bathroom
- Underfloor heating throughout
- Allocated parking
- Share of Freehold