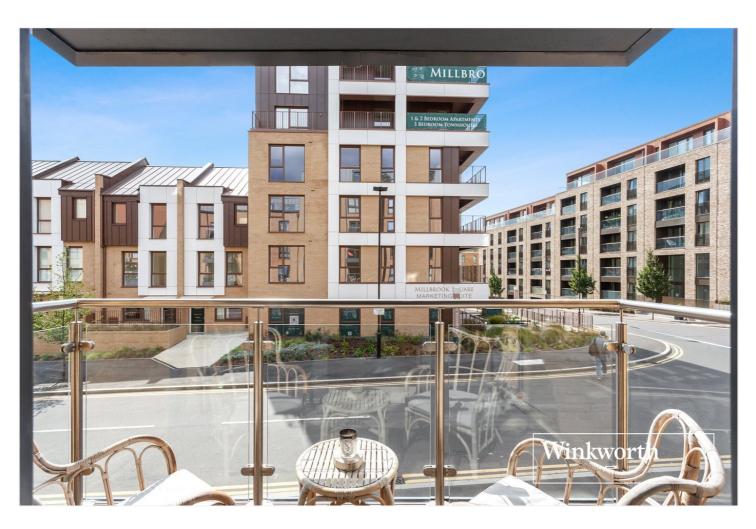

## **DESCRIPTION:**

Set in a modern development within easy access of Mill Hill East underground station and local shops and amenities, such as Waitrose and Virgin Active Gymnasium, we are pleased to offer this beautifully presented one bedroom first floor apartment. The property comprises of spacious open plan living/dining/fully integrated kitchen, access to private south facing balcony, large double bedroom with fitted wardrobes, spacious bathroom and ample storage throughout. Further benefits include underfloor heating throughout, lift-in-block and an allocated parking space. An internal viewing is highly recommended!