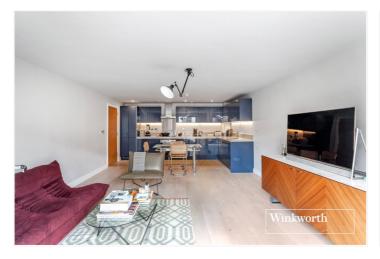

## **DESCRIPTION:**

Set in a modern development within easy access of Mill Hill East underground station and local shops and amenities, such as Waitrose and Virgin Active Gymnasium, we are pleased to offer this beautifully presented one bedroom first floor apartment. The property comprises of spacious open plan living/dining/fully integrated kitchen, access to private south facing balcony, large double bedroom with fitted wardrobes, spacious bathroom and ample storage throughout. Further benefits include underfloor heating throughout, lift-in-block and an allocated parking space. An internal viewing is highly recommended!

## **AT A GLANCE**

- Set in a modern development
- Ideally located for transport links & amenities
- Open plan living/dining/kitchen
- Double bedroom with fitted wardrobes
- Modern bathroom
- Underfloor heating throughout
- Allocated parking
- Share of Freehold