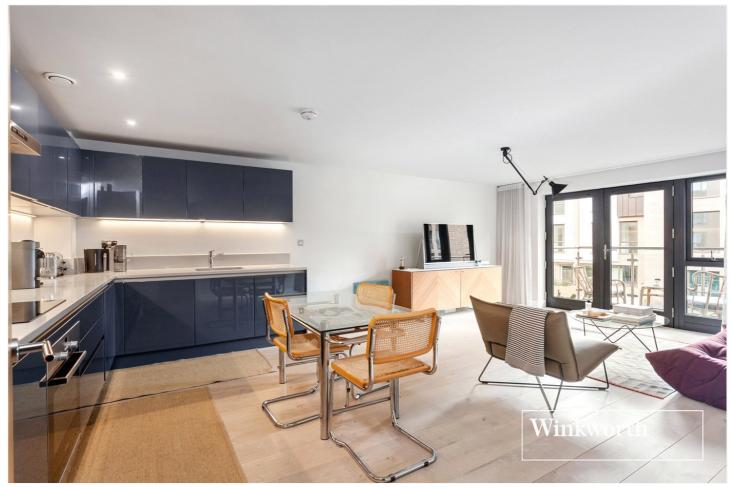

## **DESCRIPTION:**

Set in a modern development within easy access of Mill Hill East underground station and local shops and amenities, such as Waitrose and Virgin Active Gymnasium, we are pleased to offer this beautifully presented one bedroom first floor apartment. The property comprises of spacious open plan living/dining/fully integrated kitchen, access to private south facing balcony, large double bedroom with fitted wardrobes, spacious bathroom and ample storage throughout. Further benefits include underfloor heating throughout, lift-in-block and an allocated parking space. An internal viewing is highly recommended!

## **AT A GLANCE**

- Set in a modern development
- Ideally located for transport links & amenities
- Open plan living/dining/kitchen
- Double bedroom with fitted wardrobes
- Modern bathroom
- Underfloor heating throughout
- Allocated parking
- Share of Freehold