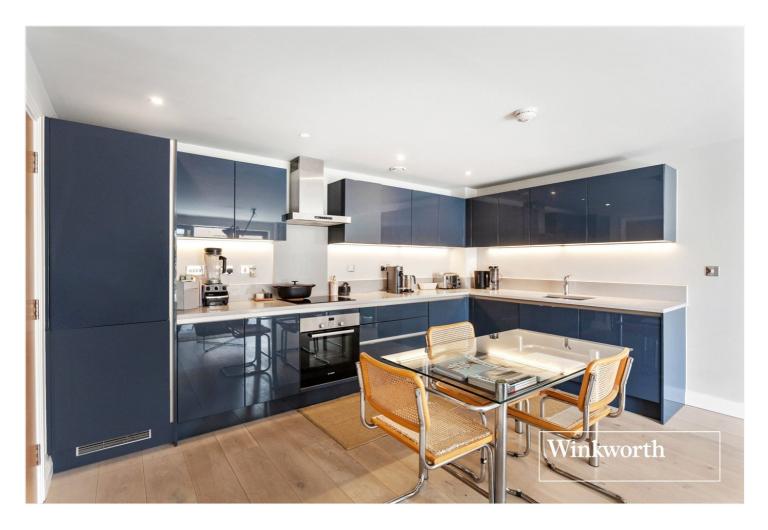

## **DESCRIPTION:**

Set in a modern development within easy access of Mill Hill East underground station and local shops and amenities, such as Waitrose and Virgin Active Gymnasium, we are pleased to offer this beautifully presented one bedroom first floor apartment. The property comprises of spacious open plan living/dining/fully integrated kitchen, access to private south facing balcony, large double bedroom with fitted wardrobes, spacious bathroom and ample storage throughout. Further benefits include underfloor heating throughout, lift-in-block and an allocated parking space. An internal viewing is highly recommended!

## **AT A GLANCE**

- Set in a modern development
- Ideally located for transport links & amenities
- Open plan living/dining/kitchen
- Double bedroom with fitted wardrobes
- Modern bathroom
- Underfloor heating throughout
- Allocated parking
- Share of Freehold