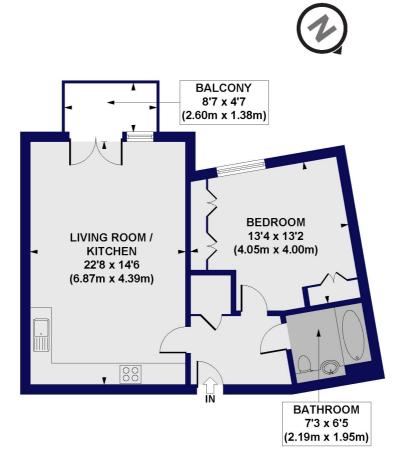

## Royal Engineers Way, NW7 Approx. Gross Internal Floor Area 638 sq. ft / 59.28 sq. m

FIRST FLOOR

All measurements of walls, doors, windows, fittings and appliances, including their size and location, are shown as standard sizes and do not constitute any warranty or representation by the seller, their agent or CP Creative. Any intending purchaser must satisfy himself by inspection or otherwise as to the correctness of the information contained in these plans. This plan is for illustrative purposes only and should be used as such by any prospective purchasers.