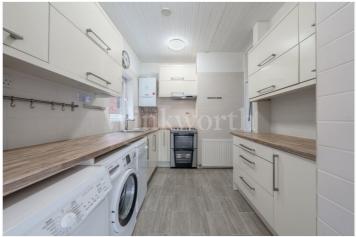

Facing due south, the flat is bright and light both to the front and the rear from where there are lovely views across the West Heath area and Hampstead proper.

Accommodation comprises, a large open plan lounge/dining area which leads onto a modern kitchen. There are 3 bedrooms, a bathroom, separate shower room and WC.