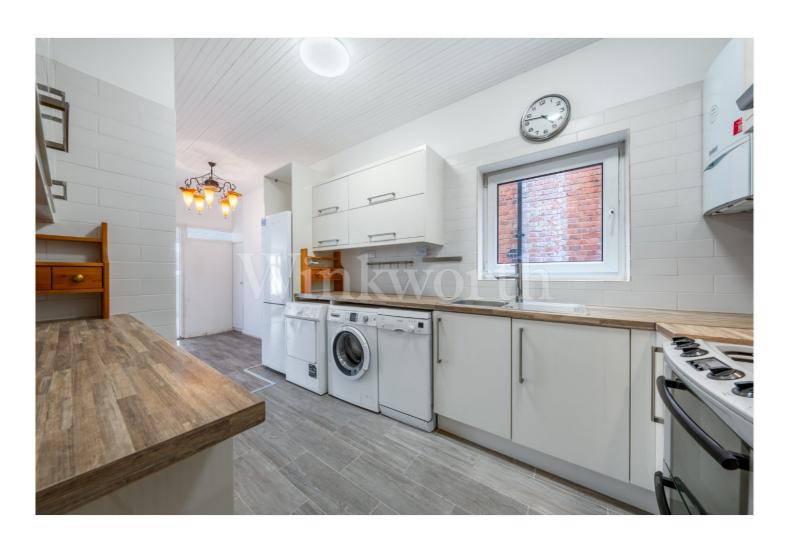

Facing due south, the flat is bright and light both to the front and the rear from where there are lovely views across the West Heath area and Hampstead proper.

Accommodation comprises, a large open plan lounge/dining area which leads onto a modern kitchen. There are 3 bedrooms, a bathroom, separate shower room and WC.