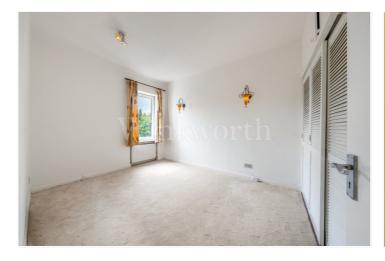

Facing due south, the flat is bright and light both to the front and the rear from where there are lovely views across the West Heath area and Hampstead proper.

Accommodation comprises, a large open plan lounge/dining area which leads onto a modern kitchen. There are 3 bedrooms, a bathroom, separate shower room and WC.

## **AT A GLANCE**

- 3 BEDROOMS
- SPACIOUS RECEPTION ROOM
- CONVERSION
- IN EXCESS OF 1100 SQ' FT INCLUDING GARAGE AREA
- BATHROOM & SHOWER ROOM
- SOUTHERLY ASPECT
- OFF STREET PARKING FOR 1 CAR & GARAGE