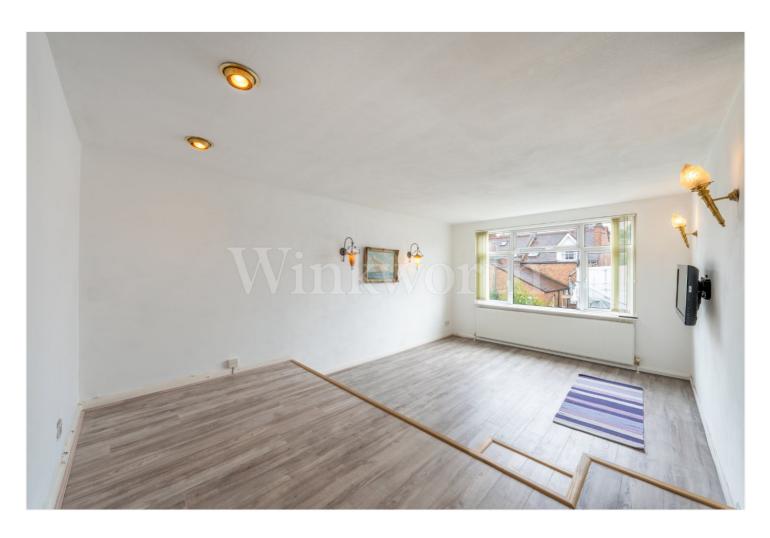

Facing due south, the flat is bright and light both to the front and the rear from where there are lovely views across the West Heath area and Hampstead proper.

Accommodation comprises, a large open plan lounge/dining area which leads onto a modern kitchen. There are 3 bedrooms, a bathroom, separate shower room and WC.

## **AT A GLANCE**

- 3 BEDROOMS
- SPACIOUS RECEPTION ROOM
- CONVERSION
- IN EXCESS OF 1100 SQ' FT INCLUDING GARAGE AREA
- BATHROOM & SHOWER ROOM
- SOUTHERLY ASPECT
- OFF STREET PARKING FOR 1 CAR & GARAGE