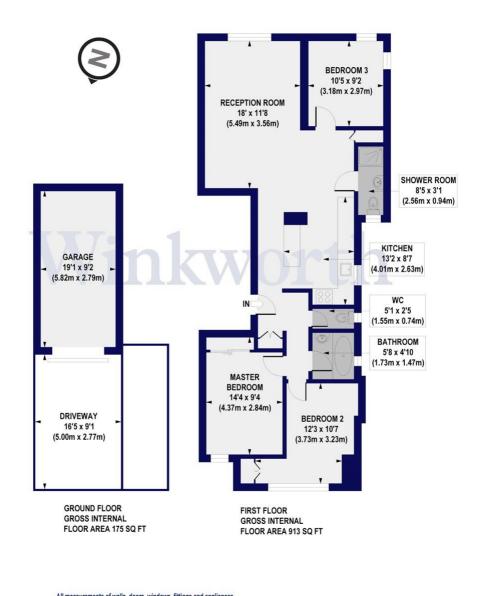

## **AT A GLANCE**

- 3 BEDROOMS
- SPACIOUS RECEPTION ROOM
- CONVERSION
- IN EXCESS OF 1100 SQ' FT INCLUDING GARAGE AREA
- BATHROOM & SHOWER ROOM
- SOUTHERLY ASPECT
- OFF STREET PARKING FOR 1 CAR & GARAGE

## Pattison Road, NW2

Approx. Gross Internal Floor Area 1088 sq. ft / 102.57 sq. m (Including Garage)
Approx. Gross Internal Floor Area 913 sq. ft / 84.82 sq. m (Excluding Garage)

This floorplan is for illustration purposes only and is not to scale. The position and size of doors, windows, appliances and other features are approximate.