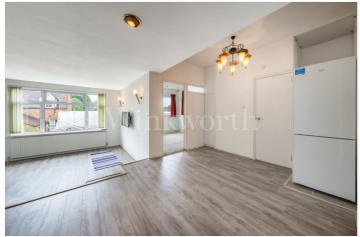

Facing due south, the flat is bright and light both to the front and the rear from where there are lovely views across the West Heath area and Hampstead proper.

Accommodation comprises, a large open plan lounge/dining area which leads onto a modern kitchen. There are 3 bedrooms, a bathroom, separate shower room and WC.