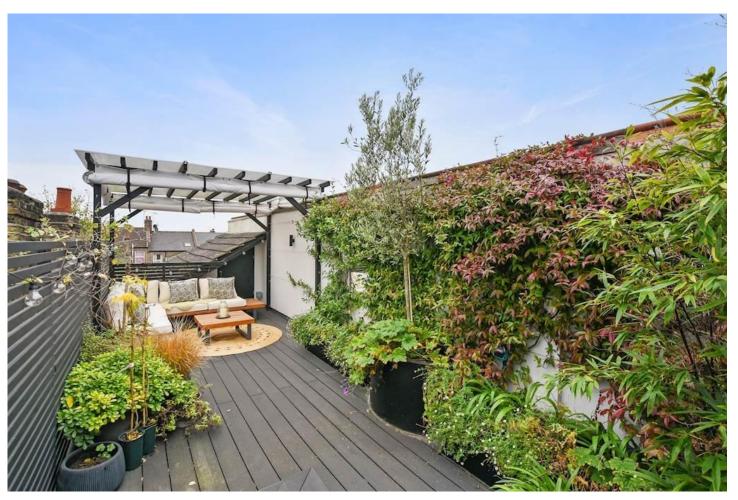

The staircase is a feature in itself – the design ensures the vaulted landing is flooded with natural light and also provides direct access on to one of the best roof terraces in the area! At 21ft, there is plenty of entertaining space, with pergola and ambient lighting. Additionally, there is further loft