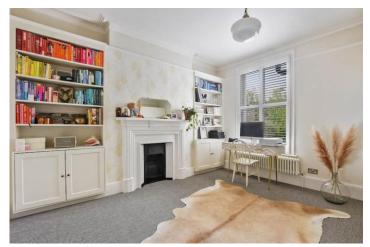

On the first floor to the front, there is a bright and airy full width reception room with sash bay window, stunning feature fireplace and built in storage to the alcoves. The kitchen is separate, offering ample cupboard storage and counter space. All appliances are integrated and of high quality. Both bedrooms on this floor are spacious doubles and benefit from built in storage and beautiful feature fire places. The main bathroom is a fully tiled three piece suite with new, but period style fittings.