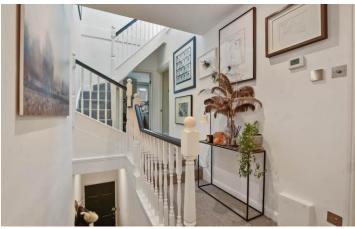

The staircase is a feature in itself – the design ensures the vaulted landing is flooded with natural light and also provides direct access on to one of the best roof terraces in the area! At 21ft, there is plenty of entertaining space, with pergola and ambient lighting. Additionally, there is further loft