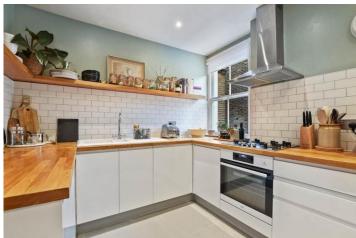

On the first floor to the front, there is a bright and airy full width reception room with sash bay window, stunning feature fireplace and built in storage to the alcoves. The kitchen is separate, offering ample cupboard storage and counter space. All appliances are integrated and of high quality. Both bedrooms on this floor are spacious doubles and benefit from built in storage and beautiful feature fire places. The main bathroom is a fully tiled three piece suite with new, but period style fittings.