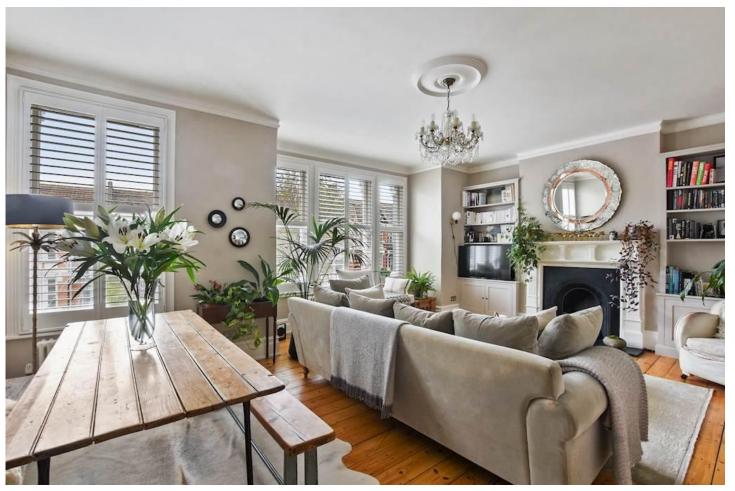

On the first floor to the front, there is a bright and airy full width reception room with sash bay window, stunning feature fireplace and built in storage to the alcoves. The kitchen is separate, offering ample cupboard storage and counter space. All appliances are integrated and of high quality. Both bedrooms on this floor are spacious doubles and benefit from built in storage and beautiful feature fire places. The main bathroom is a fully tiled three piece suite with new, but period style fittings.