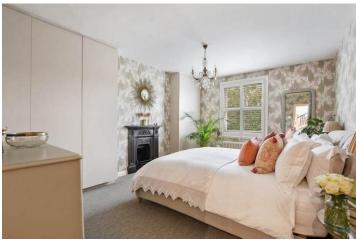

On the first floor to the front, there is a bright and airy full width reception room with sash bay window, stunning feature fireplace and built in storage to the alcoves. The kitchen is separate, offering ample cupboard storage and counter space. All appliances are integrated and of high quality. Both bedrooms on this floor are spacious doubles and benefit from built in storage and beautiful feature fire places. The main bathroom is a fully tiled three piece suite with new, but period style fittings.