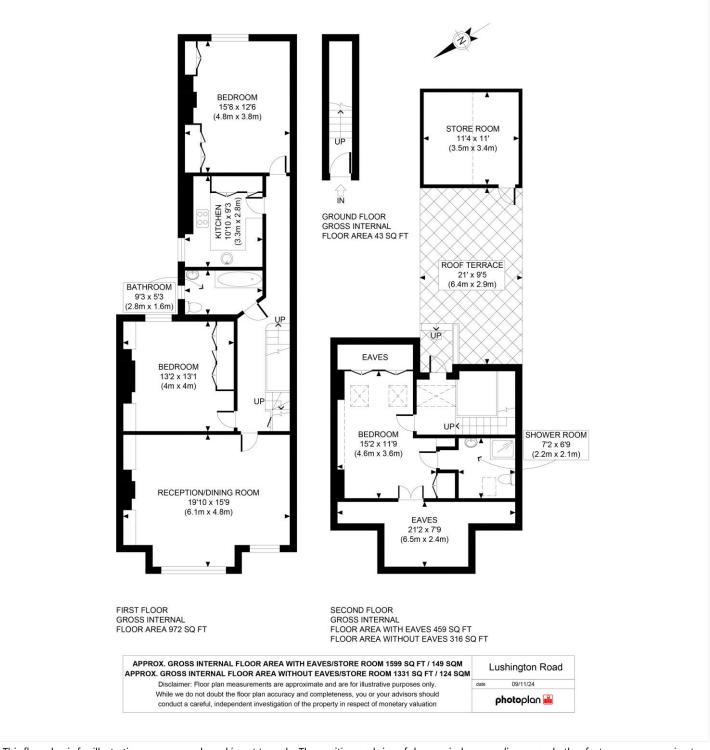

On the first floor to the front, there is a bright and airy full width reception room with sash bay window, stunning feature fireplace and built in storage to the alcoves. The kitchen is separate, offering ample cupboard storage and counter space. All appliances are integrated and of high quality. Both bedrooms on this floor are spacious doubles and benefit from built in storage and beautiful feature fire places. The main bathroom is a fully tiled three piece suite with new, but period style fittings.

The staircase is a feature in itself – the design ensures the vaulted landing is flooded with natural light and also provides direct access on to one of the best roof terraces in the area! At 21ft, there is plenty of entertaining space, with pergola and ambient lighting. Additionally, there is further loft

Winkworth

storage too. Finally, the loft has been converted with the benefit of an en-suite shower room. This bedroom has eaves storage as well.

winkworth.co.uk

See things differently

This floorplan is for illustration purposes only and is not to scale. The position and size of doors, windows, appliances and other features are approximate.