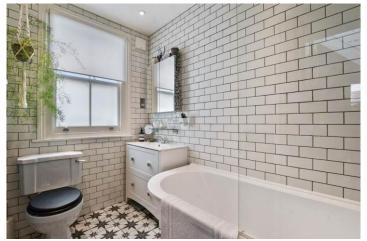

On the first floor to the front, there is a bright and airy full width reception room with sash bay window, stunning feature fireplace and built in storage to the alcoves. The kitchen is separate, offering ample cupboard storage and counter space. All appliances are integrated and of high quality. Both bedrooms on this floor are spacious doubles and benefit from built in storage and beautiful feature fire places. The main bathroom is a fully tiled three piece suite with new, but period style fittings.